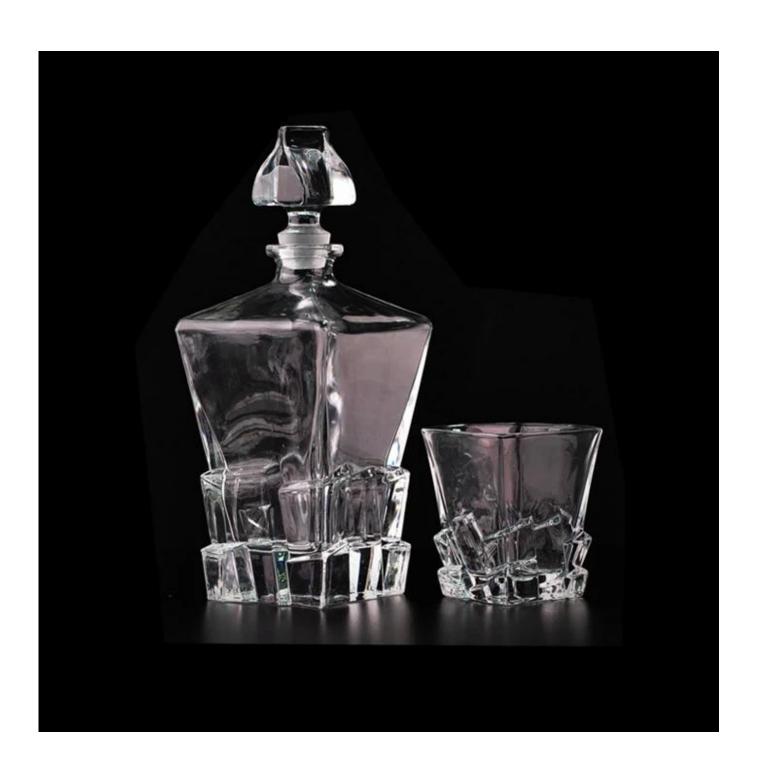

## **China Manufacture Clear Whiskey Drinkware Square Wine Glass**

| Product Details  |                                                                                                                                               |
|------------------|-----------------------------------------------------------------------------------------------------------------------------------------------|
|                  |                                                                                                                                               |
| Material         | Glass                                                                                                                                         |
| Crafts           | Machine pressed                                                                                                                               |
| Package          | General packaging, 48 / Carton                                                                                                                |
| Capacity         | 500,000 to 1,000,000 / month                                                                                                                  |
| Delivery Time    | 35 days after sample and order confirmation                                                                                                   |
| Payment Terms    | T / T 30% down payment, pay the balance due to see a copy of the bill of lading                                                               |
| Transport        | Maritime transport, air transport, international express delivery; guests designated freight forwarding                                       |
| Product Features | <ol> <li>Machine Pressed</li> <li>Can be used in hotels, home,bar,etc</li> <li>Environmental material</li> <li>FDA test, CA65 test</li> </ol> |