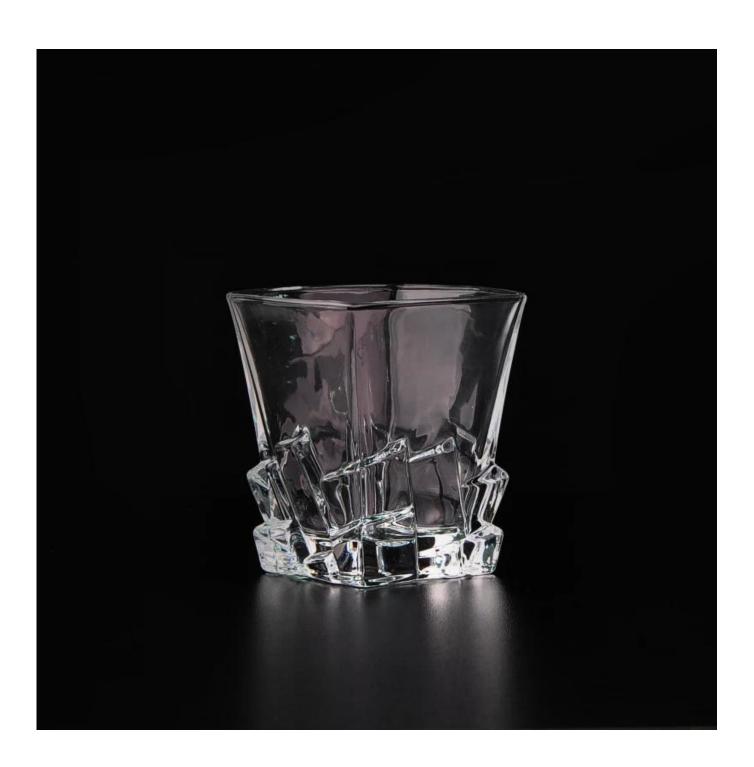

## **China Manufacture Clear Whiskey Drinkware Square Wine Glass**

| Product Details  |                                                                                                                                               |
|------------------|-----------------------------------------------------------------------------------------------------------------------------------------------|
|                  |                                                                                                                                               |
| Material         | Glass                                                                                                                                         |
| Crafts           | Machine pressed                                                                                                                               |
| Package          | General packaging, 48 / Carton                                                                                                                |
| Capacity         | 500,000 to 1,000,000 / month                                                                                                                  |
| Delivery Time    | 35 days after sample and order confirmation                                                                                                   |
| Payment Terms    | T / T 30% down payment, pay the balance due to see a copy of the bill of lading                                                               |
| Transport        | Maritime transport, air transport, international express delivery; guests designated freight forwarding                                       |
| Product Features | <ol> <li>Machine Pressed</li> <li>Can be used in hotels, home,bar,etc</li> <li>Environmental material</li> <li>FDA test, CA65 test</li> </ol> |