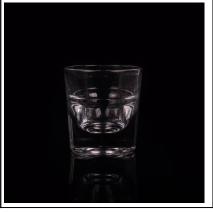

## **China Manufacture Clear Whiskey Drinkware Square Wine Glass**

| Product Details  |                                                                                                                                               |
|------------------|-----------------------------------------------------------------------------------------------------------------------------------------------|
|                  |                                                                                                                                               |
| Material         | Glass                                                                                                                                         |
| Crafts           | Machine pressed                                                                                                                               |
| Package          | General packaging, 48 / Carton                                                                                                                |
| Capacity         | 500,000 to 1,000,000 / month                                                                                                                  |
| Delivery Time    | 35 days after sample and order confirmation                                                                                                   |
| Payment Terms    | T / T 30% down payment, pay the balance due to see a copy of the bill of lading                                                               |
| Transport        | Maritime transport, air transport, international express delivery; guests designated freight forwarding                                       |
| Product Features | <ol> <li>Machine Pressed</li> <li>Can be used in hotels, home,bar,etc</li> <li>Environmental material</li> <li>FDA test, CA65 test</li> </ol> |