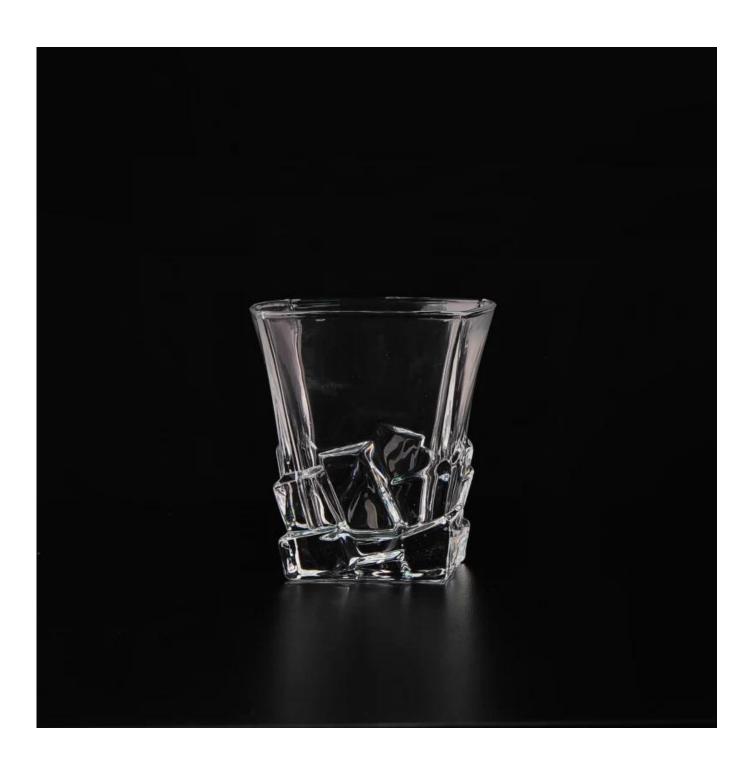

## **China Manufacture Clear Whiskey Drinkware Square Wine Glass**

| Product Details  |                                                                                                                                               |
|------------------|-----------------------------------------------------------------------------------------------------------------------------------------------|
|                  |                                                                                                                                               |
| Material         | Glass                                                                                                                                         |
| Crafts           | Machine pressed                                                                                                                               |
| Package          | General packaging, 48 / Carton                                                                                                                |
| Capacity         | 500,000 to 1,000,000 / month                                                                                                                  |
| Delivery Time    | 35 days after sample and order confirmation                                                                                                   |
| Payment Terms    | T / T 30% down payment, pay the balance due to see a copy of the bill of lading                                                               |
| Transport        | Maritime transport, air transport, international express delivery; guests designated freight forwarding                                       |
| Product Features | <ol> <li>Machine Pressed</li> <li>Can be used in hotels, home,bar,etc</li> <li>Environmental material</li> <li>FDA test, CA65 test</li> </ol> |