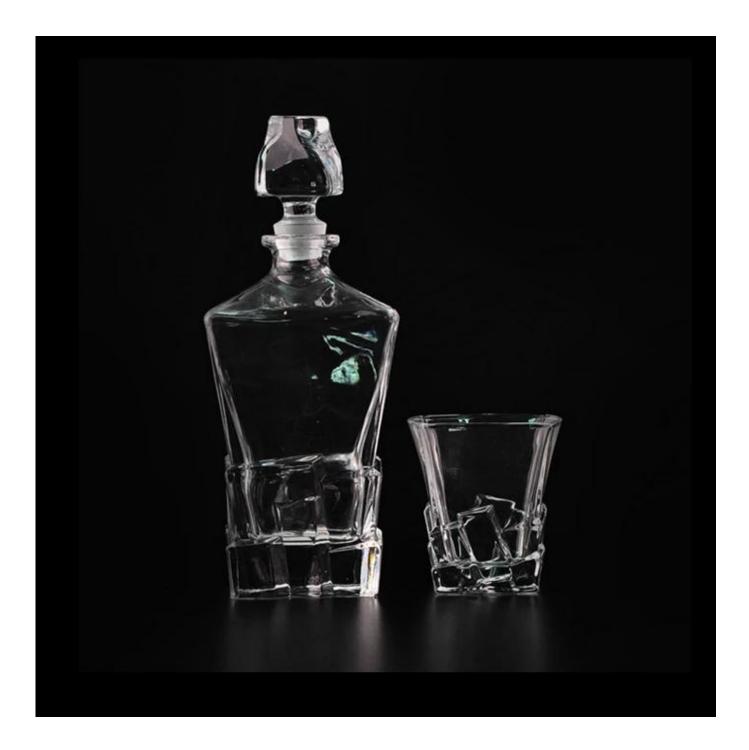

## **China Manufacture Clear Whiskey Drinkware Square Wine Glass**

| Product Details  |                                                                                                                                               |
|------------------|-----------------------------------------------------------------------------------------------------------------------------------------------|
|                  |                                                                                                                                               |
| Material         | Glass                                                                                                                                         |
| Crafts           | Machine pressed                                                                                                                               |
| Package          | General packaging, 48 / Carton                                                                                                                |
| Capacity         | 500,000 to 1,000,000 / month                                                                                                                  |
| Delivery Time    | 35 days after sample and order confirmation                                                                                                   |
| Payment Terms    | T / T 30% down payment, pay the balance due to see a copy of the bill of lading                                                               |
| Transport        | Maritime transport, air transport, international express delivery; guests designated freight forwarding                                       |
| Product Features | <ol> <li>Machine Pressed</li> <li>Can be used in hotels, home,bar,etc</li> <li>Environmental material</li> <li>FDA test, CA65 test</li> </ol> |