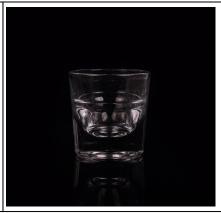

## **China Manufacture Clear Whiskey Drinkware Square Wine Glass**

| Product Details  |                                                                                                                                               |
|------------------|-----------------------------------------------------------------------------------------------------------------------------------------------|
|                  |                                                                                                                                               |
| Material         | Glass                                                                                                                                         |
| Crafts           | Machine pressed                                                                                                                               |
| Package          | General packaging, 48 / Carton                                                                                                                |
| Capacity         | 500,000 to 1,000,000 / month                                                                                                                  |
| Delivery Time    | 35 days after sample and order confirmation                                                                                                   |
| Payment Terms    | T / T 30% down payment, pay the balance due to see a copy of the bill of lading                                                               |
| Transport        | Maritime transport, air transport, international express delivery; guests designated freight forwarding                                       |
| Product Features | <ol> <li>Machine Pressed</li> <li>Can be used in hotels, home,bar,etc</li> <li>Environmental material</li> <li>FDA test, CA65 test</li> </ol> |