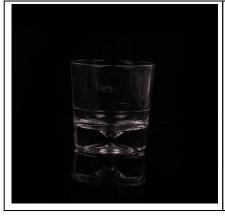

## **China Manufacture Clear Whiskey Drinkware Square Wine Glass**

| Product Details  |                                                                                                                                               |
|------------------|-----------------------------------------------------------------------------------------------------------------------------------------------|
|                  |                                                                                                                                               |
| Material         | Glass                                                                                                                                         |
| Crafts           | Machine pressed                                                                                                                               |
| Package          | General packaging, 48 / Carton                                                                                                                |
| Capacity         | 500,000 to 1,000,000 / month                                                                                                                  |
| Delivery Time    | 35 days after sample and order confirmation                                                                                                   |
| Payment Terms    | T / T 30% down payment, pay the balance due to see a copy of the bill of lading                                                               |
| Transport        | Maritime transport, air transport, international express delivery; guests designated freight forwarding                                       |
| Product Features | <ol> <li>Machine Pressed</li> <li>Can be used in hotels, home,bar,etc</li> <li>Environmental material</li> <li>FDA test, CA65 test</li> </ol> |