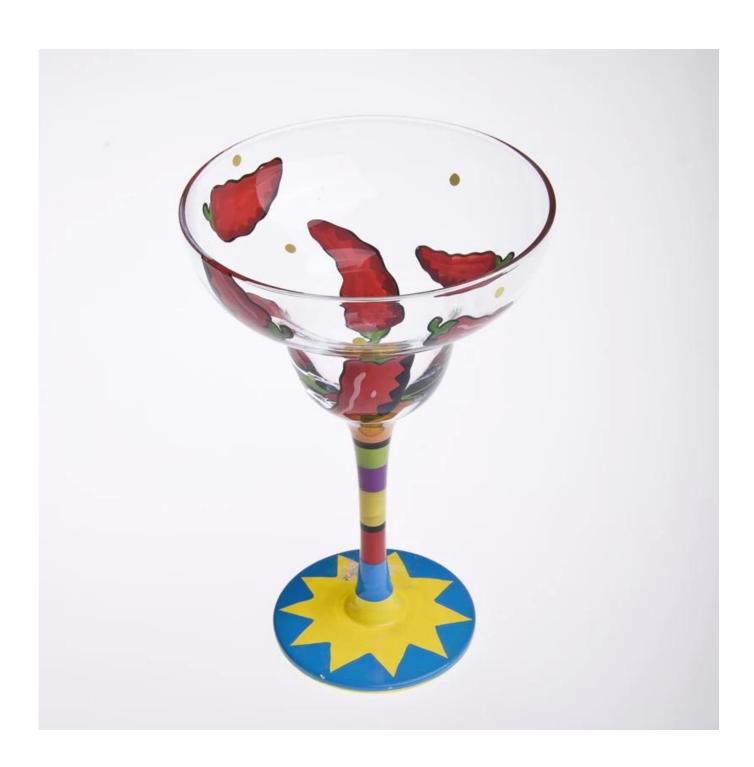

## Chili goblet glass wine glass cup

| S. Como          |                                                                                                         |
|------------------|---------------------------------------------------------------------------------------------------------|
| Product Details  |                                                                                                         |
| Product ID       | SWL4502-2                                                                                               |
| Material         | Glass stem glassware                                                                                    |
| Crafts           | Hand made stem glass cup                                                                                |
| Product Capacity | 1000~5000 units per day                                                                                 |
| Packing          | Normal packing,Individual gift box,PVC box,window box,color box,white box,ect.                          |
| Deep Processing  | Hand Painting                                                                                           |
| Sample Time      | 5-7 days after confirming.                                                                              |
| Delivery Time    | 30-45 days after sample and order confirmed.                                                            |
| Payment Terms    | T / T 30% down payment, pay the balance due to see a copy of the bill of lading                         |
| Transport        | Maritime transport, air transport, international express delivery; guests designated freight forwarding |
|                  | 1.Certifications:FDA, Dishwasher Test,SGS, ISO9001                                                      |
|                  | 2.OEM/ODM Are Available                                                                                 |
| Product Features | 3.usage:Martini whisky glass cup, White Wine Stemware For club,pub or party etc.                        |
|                  | 4.Good service:Customer is the first                                                                    |

## Hand-painted glass