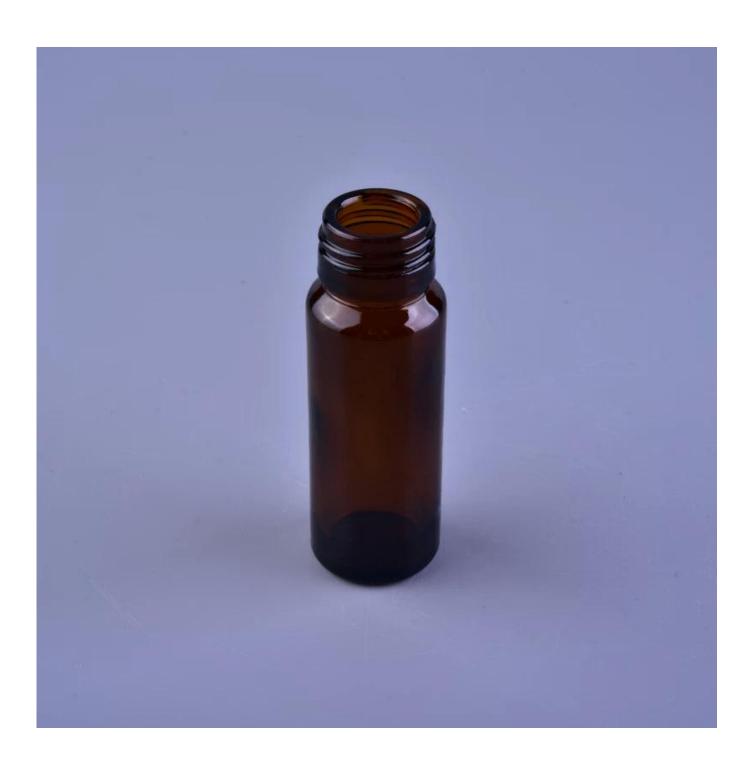

## Child resistant amber glass medicine bottles wholesale

| Item number.     | SGYB16111007                                                                                                                                                                                                                                                                                                                                                         |
|------------------|----------------------------------------------------------------------------------------------------------------------------------------------------------------------------------------------------------------------------------------------------------------------------------------------------------------------------------------------------------------------|
| Material         | amber glass material                                                                                                                                                                                                                                                                                                                                                 |
| Handle           | machine made                                                                                                                                                                                                                                                                                                                                                         |
| Samples time     | 1. 5 days if there is a form and size of the glass                                                                                                                                                                                                                                                                                                                   |
|                  | 2. 15 days, if you need a new shape and size glass                                                                                                                                                                                                                                                                                                                   |
| Packaging        | Normal packing, Blister Packing                                                                                                                                                                                                                                                                                                                                      |
| Product Capacity | 500,000 ~ 1,000,000 pieces per month                                                                                                                                                                                                                                                                                                                                 |
| Delivery time    | Within 35 days after the sample and in order confirmed                                                                                                                                                                                                                                                                                                               |
| Terms of payment | 30% deposit by T / T in advance and balance against copy of B / L                                                                                                                                                                                                                                                                                                    |
| Shipment         | By sea, by air, by express and the delivery agent acceptable                                                                                                                                                                                                                                                                                                         |
| Product Features | <ol> <li>machine made <u>amber glass medicine bottles</u> from high quality</li> <li>Suitable for use in hotel, house, etc.</li> <li>This eco</li> </ol>                                                                                                                                                                                                             |
| For your choice  | <ol> <li>Various designs and sizes for selection</li> <li>Any color painted, cold, electroplating, laser model Processing cutter</li> <li>Special package as shrink film, color gift box, white gift box, etc.</li> <li>We are exclusive of employees for quality control</li> <li>We have a professional workshop and warehouse for ensure delivery time</li> </ol> |