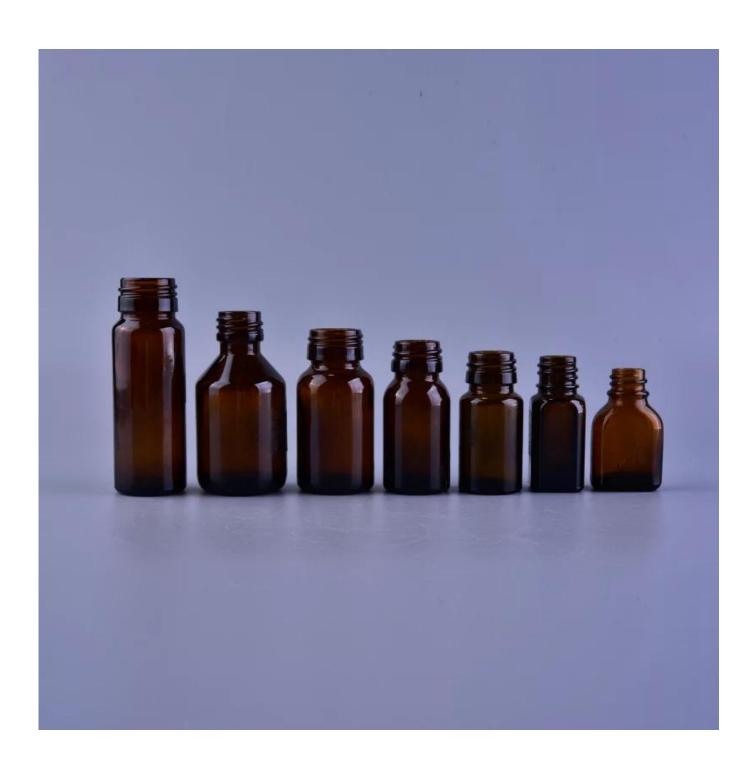

## Child resistant amber glass medicine bottles wholesale

| Item number.     | SGYB16111007                                                                                                                                                                                                                                                                                                                                                         |
|------------------|----------------------------------------------------------------------------------------------------------------------------------------------------------------------------------------------------------------------------------------------------------------------------------------------------------------------------------------------------------------------|
| Material         | amber glass material                                                                                                                                                                                                                                                                                                                                                 |
| Handle           | machine made                                                                                                                                                                                                                                                                                                                                                         |
| Samples time     | 1. 5 days if there is a form and size of the glass                                                                                                                                                                                                                                                                                                                   |
|                  | 2. 15 days, if you need a new shape and size glass                                                                                                                                                                                                                                                                                                                   |
| Packaging        | Normal packing, Blister Packing                                                                                                                                                                                                                                                                                                                                      |
| Product Capacity | 500,000 ~ 1,000,000 pieces per month                                                                                                                                                                                                                                                                                                                                 |
| Delivery time    | Within 35 days after the sample and in order confirmed                                                                                                                                                                                                                                                                                                               |
| Terms of payment | 30% deposit by T / T in advance and balance against copy of B / L                                                                                                                                                                                                                                                                                                    |
| Shipment         | By sea, by air, by express and the delivery agent acceptable                                                                                                                                                                                                                                                                                                         |
| Product Features | <ol> <li>machine made <u>amber glass medicine bottles</u> from high quality</li> <li>Suitable for use in hotel, house, etc.</li> <li>This eco</li> </ol>                                                                                                                                                                                                             |
| For your choice  | <ol> <li>Various designs and sizes for selection</li> <li>Any color painted, cold, electroplating, laser model Processing cutter</li> <li>Special package as shrink film, color gift box, white gift box, etc.</li> <li>We are exclusive of employees for quality control</li> <li>We have a professional workshop and warehouse for ensure delivery time</li> </ol> |