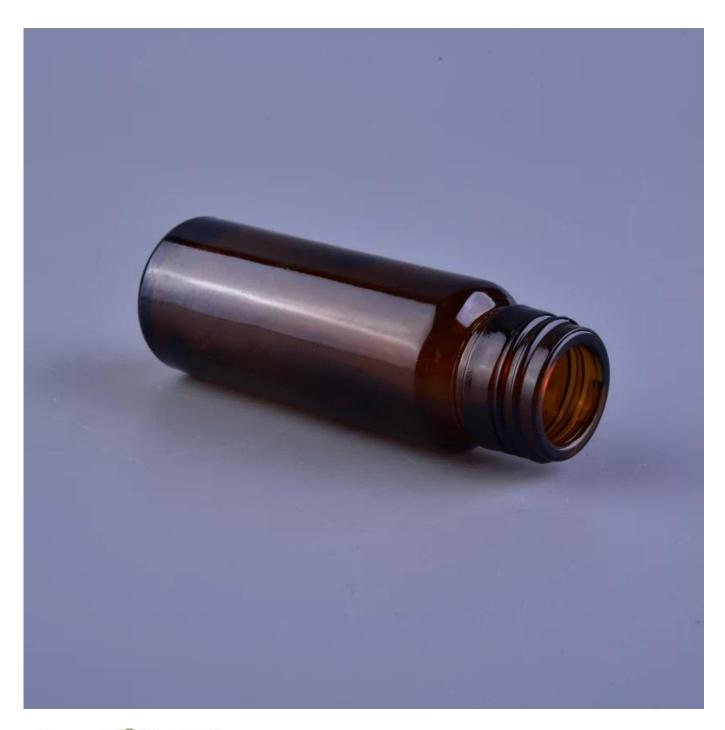

## Child resistant amber glass medicine bottles wholesale

| Item number.     | SGYB16111007                                                                                                                                                                                                                                                                                                                                                         |
|------------------|----------------------------------------------------------------------------------------------------------------------------------------------------------------------------------------------------------------------------------------------------------------------------------------------------------------------------------------------------------------------|
| Material         | amber glass material                                                                                                                                                                                                                                                                                                                                                 |
| Handle           | machine made                                                                                                                                                                                                                                                                                                                                                         |
| Samples time     | 1. 5 days if there is a form and size of the glass                                                                                                                                                                                                                                                                                                                   |
|                  | 2. 15 days, if you need a new shape and size glass                                                                                                                                                                                                                                                                                                                   |
| Packaging        | Normal packing, Blister Packing                                                                                                                                                                                                                                                                                                                                      |
| Product Capacity | 500,000 ~ 1,000,000 pieces per month                                                                                                                                                                                                                                                                                                                                 |
| Delivery time    | Within 35 days after the sample and in order confirmed                                                                                                                                                                                                                                                                                                               |
| Terms of payment | 30% deposit by T / T in advance and balance against copy of B / L                                                                                                                                                                                                                                                                                                    |
| Shipment         | By sea, by air, by express and the delivery agent acceptable                                                                                                                                                                                                                                                                                                         |
| Product Features | <ol> <li>machine made <u>amber glass medicine bottles</u> from high quality</li> <li>Suitable for use in hotel, house, etc.</li> <li>This eco</li> </ol>                                                                                                                                                                                                             |
| For your choice  | <ol> <li>Various designs and sizes for selection</li> <li>Any color painted, cold, electroplating, laser model Processing cutter</li> <li>Special package as shrink film, color gift box, white gift box, etc.</li> <li>We are exclusive of employees for quality control</li> <li>We have a professional workshop and warehouse for ensure delivery time</li> </ol> |