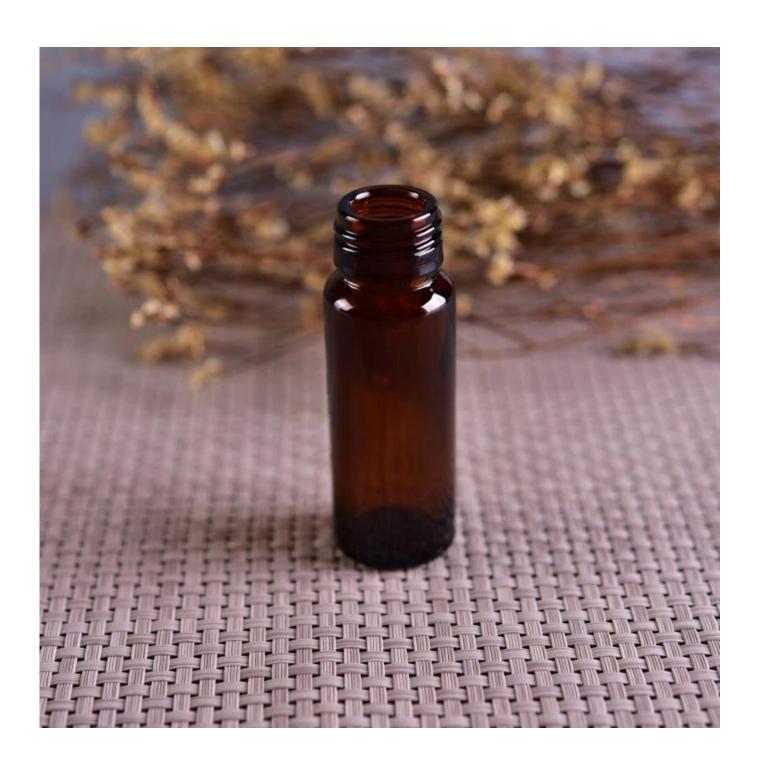

## Child resistant amber glass medicine bottles wholesale

| Item number.     | SGYB16111007                                                                                                                                                                                                                                                                                                                                                         |
|------------------|----------------------------------------------------------------------------------------------------------------------------------------------------------------------------------------------------------------------------------------------------------------------------------------------------------------------------------------------------------------------|
| Material         | amber glass material                                                                                                                                                                                                                                                                                                                                                 |
| Handle           | machine made                                                                                                                                                                                                                                                                                                                                                         |
| Samples time     | 1. 5 days if there is a form and size of the glass                                                                                                                                                                                                                                                                                                                   |
|                  | 2. 15 days, if you need a new shape and size glass                                                                                                                                                                                                                                                                                                                   |
| Packaging        | Normal packing, Blister Packing                                                                                                                                                                                                                                                                                                                                      |
| Product Capacity | 500,000 ~ 1,000,000 pieces per month                                                                                                                                                                                                                                                                                                                                 |
| Delivery time    | Within 35 days after the sample and in order confirmed                                                                                                                                                                                                                                                                                                               |
| Terms of payment | 30% deposit by T / T in advance and balance against copy of B / L                                                                                                                                                                                                                                                                                                    |
| Shipment         | By sea, by air, by express and the delivery agent acceptable                                                                                                                                                                                                                                                                                                         |
| Product Features | <ol> <li>machine made <u>amber glass medicine bottles</u> from high quality</li> <li>Suitable for use in hotel, house, etc.</li> <li>This eco</li> </ol>                                                                                                                                                                                                             |
| For your choice  | <ol> <li>Various designs and sizes for selection</li> <li>Any color painted, cold, electroplating, laser model Processing cutter</li> <li>Special package as shrink film, color gift box, white gift box, etc.</li> <li>We are exclusive of employees for quality control</li> <li>We have a professional workshop and warehouse for ensure delivery time</li> </ol> |