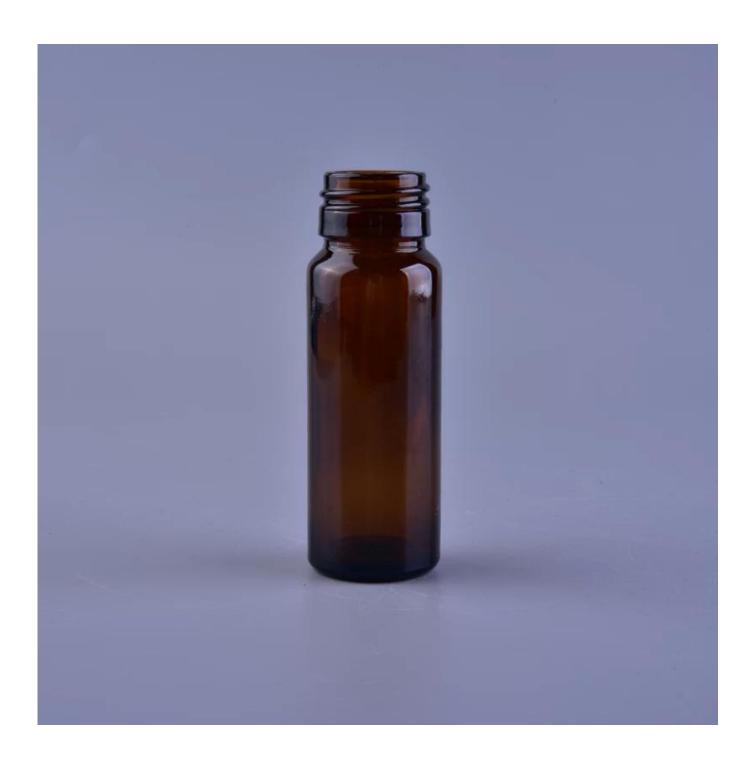

## Child resistant amber glass medicine bottles wholesale

| Item number.     | SGYB16111007                                                                                                                                                                                                                                                                                                                                                         |
|------------------|----------------------------------------------------------------------------------------------------------------------------------------------------------------------------------------------------------------------------------------------------------------------------------------------------------------------------------------------------------------------|
| Material         | amber glass material                                                                                                                                                                                                                                                                                                                                                 |
| Handle           | machine made                                                                                                                                                                                                                                                                                                                                                         |
| Samples time     | 1. 5 days if there is a form and size of the glass                                                                                                                                                                                                                                                                                                                   |
|                  | 2. 15 days, if you need a new shape and size glass                                                                                                                                                                                                                                                                                                                   |
| Packaging        | Normal packing, Blister Packing                                                                                                                                                                                                                                                                                                                                      |
| Product Capacity | 500,000 ~ 1,000,000 pieces per month                                                                                                                                                                                                                                                                                                                                 |
| Delivery time    | Within 35 days after the sample and in order confirmed                                                                                                                                                                                                                                                                                                               |
| Terms of payment | 30% deposit by T / T in advance and balance against copy of B / L                                                                                                                                                                                                                                                                                                    |
| Shipment         | By sea, by air, by express and the delivery agent acceptable                                                                                                                                                                                                                                                                                                         |
| Product Features | <ol> <li>machine made <u>amber glass medicine bottles</u> from high quality</li> <li>Suitable for use in hotel, house, etc.</li> <li>This eco</li> </ol>                                                                                                                                                                                                             |
| For your choice  | <ol> <li>Various designs and sizes for selection</li> <li>Any color painted, cold, electroplating, laser model Processing cutter</li> <li>Special package as shrink film, color gift box, white gift box, etc.</li> <li>We are exclusive of employees for quality control</li> <li>We have a professional workshop and warehouse for ensure delivery time</li> </ol> |