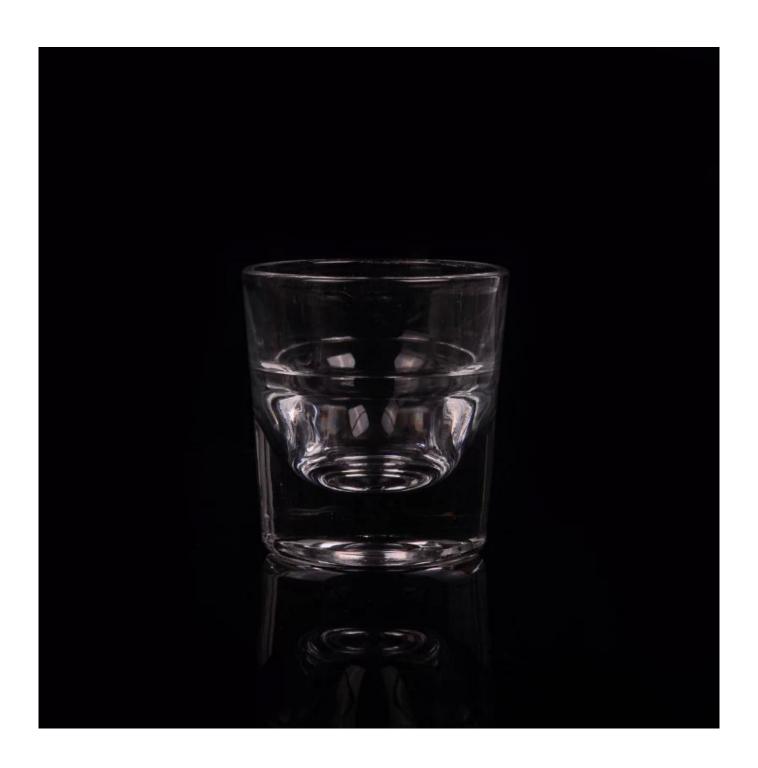

## Cheap High Quality Drinkware Old Fashion Clear Whisky Glass tumbler Stock Water Cup for Soft Drinking

# Product Details

| Item No.                 | SGJB15070602                                                                                              |
|--------------------------|-----------------------------------------------------------------------------------------------------------|
| Material                 | high white glass                                                                                          |
| Craft                    | Machine-pressed                                                                                           |
| The Features of products | 1.Machine made high white glass whisky cup 2.Customized 3.Perfect for hotel/home/restaurant/bar/party use |