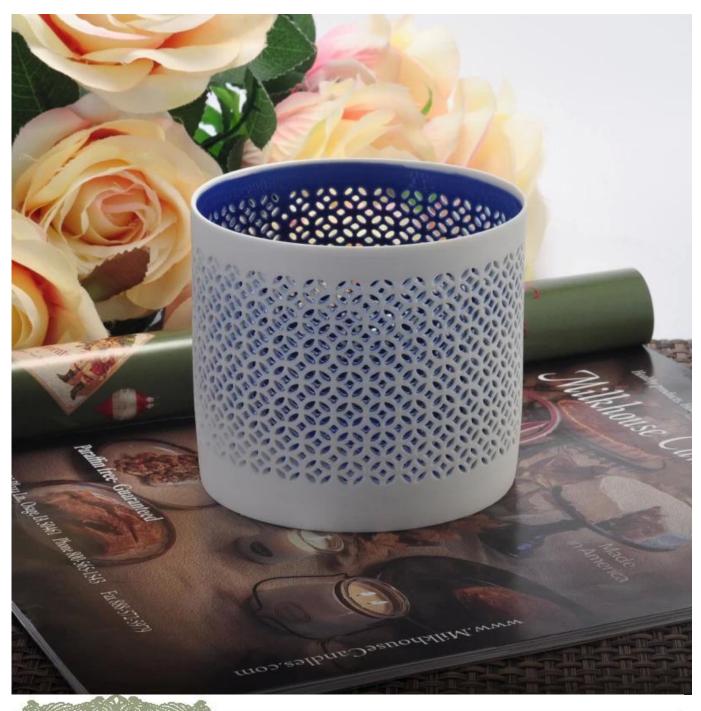

## Ceramic votive candle holder with outside Matte white inside matte blue

Product Capacity 500,000 ~ 1,000,000 pieces per month

1. Hand made votive ceramic candle holders from high quality.

2. Suitable for use in hotel, house, etc.

The Features of

products

3. This eco-friendly.

4. Meet ASTM test

**Product Application** 

- 3. The ceramic candle container can decorate your indoors and outdoors with this delicated rose figure glass candle holder.
- 4. The ceramic candle jars is wonderful gift as housewarmings and other events.