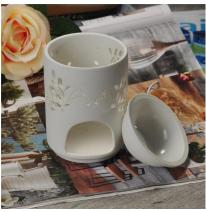

## Ceramic votive candle holder with outside Matte white inside matte blue

## Product Details

Item number. SGJH16042010

Material Porcelain/Ceramic

Handle Hand made ceramic candle jars

Samples time 1. 10 days if there is a form and size of the ceramic

2. 15 days, if you need a new shape and size ceramic

Product Capacity 500,000 ~ 1,000,000 pieces per month

1. Hand made votive ceramic candle holders from high quality.

2. Suitable for use in hotel, house, etc.

The Features of

products

3. This eco-friendly.

4. Meet ASTM test