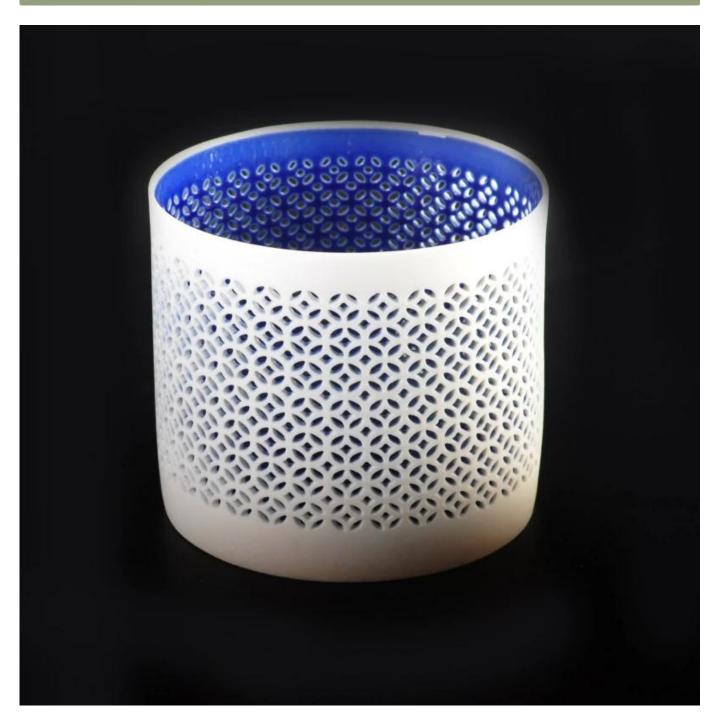

## Ceramic votive candle holder with outside Matte white inside matte blue

Product Capacity 500,000 ~ 1,000,000 pieces per month

1. Hand made votive ceramic candle holders from high quality.

2. Suitable for use in hotel, house, etc.

The Features of

products

3. This eco-friendly.

4. Meet ASTM test

**Product Application** 

- 3. The ceramic candle container can decorate your indoors and outdoors with this delicated rose figure glass candle holder.
- 4. The ceramic candle jars is wonderful gift as housewarmings and other events.