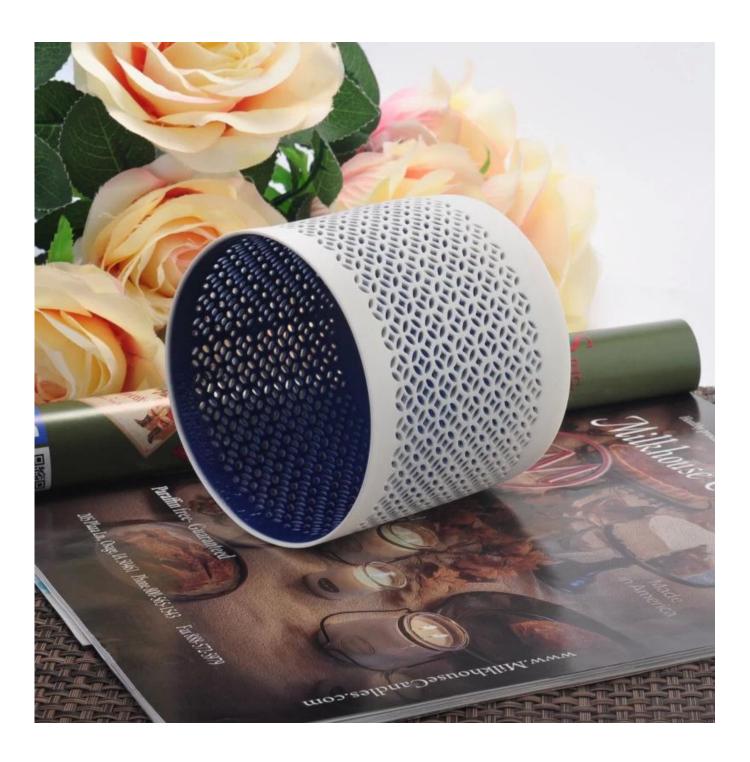

## Ceramic votive candle holder with outside Matte white inside matte blue

Product Capacity 500,000 ~ 1,000,000 pieces per month

1. Hand made votive ceramic candle holders from high quality.

2. Suitable for use in hotel, house, etc.

The Features of

products

3. This eco-friendly.

4. Meet ASTM test

**Product Application** 

- 3. The ceramic candle container can decorate your indoors and outdoors with this delicated rose figure glass candle holder.
- 4. The ceramic candle jars is wonderful gift as housewarmings and other events.