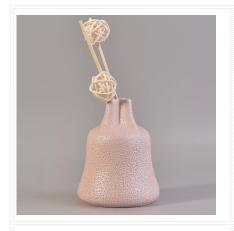

## Ceramic diffuser bottles with pearl galzing color

| Item number.             | SGSN17042417                                                                                                                            |
|--------------------------|-----------------------------------------------------------------------------------------------------------------------------------------|
| Material                 | Ceramic diffuser bottles with pearl galzing color                                                                                       |
| Craft                    | hand made ceramic diffuser with pearl glazing finish                                                                                    |
| Samples time             | <ol> <li>1. 10 days if there is a form and size of the ceramic</li> <li>2. 25 days, if you need a new shape and size ceramic</li> </ol> |
| Product Capacity         | 5,000 ~ 100,000 pieces per month                                                                                                        |
| The Features of products | Hand made <u>ceramic candle holder</u> used for scented candles,wax,etc     It can be different colors pattern and shapes if need       |