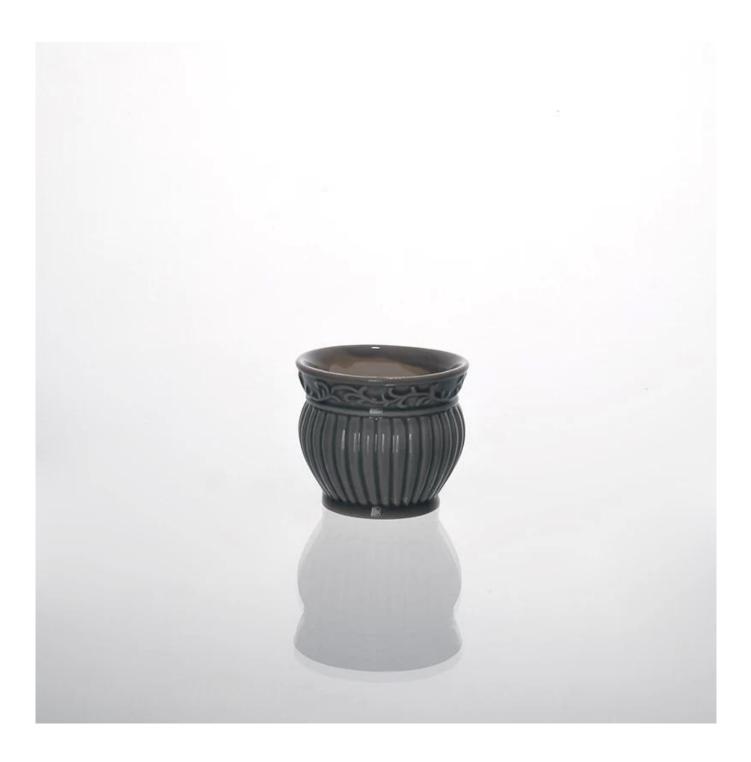

## Product detail:

5

SUNNY

| Item No.         | SGXJS14120603                                                                                                                                                                                                                                                                                                                                         |
|------------------|-------------------------------------------------------------------------------------------------------------------------------------------------------------------------------------------------------------------------------------------------------------------------------------------------------------------------------------------------------|
| Material         | Ceramic                                                                                                                                                                                                                                                                                                                                               |
| Craft            | Handmade                                                                                                                                                                                                                                                                                                                                              |
| Samples time     | <ol> <li>5 days if at exit shaped and size of glass</li> <li>15 days if need new shape or size of glass</li> </ol>                                                                                                                                                                                                                                    |
| Packing          | Normal packing, 24 or 36pcs into export carton,carton with cardboard divider                                                                                                                                                                                                                                                                          |
| Product Capacity | 500,000~1,000,000 pcs per month                                                                                                                                                                                                                                                                                                                       |
| Delivery time    | Within 35 days after the sample and order confirmed                                                                                                                                                                                                                                                                                                   |
| Payment terms    | 30% deposit by T/T in advance and the balance against the copy of B/L                                                                                                                                                                                                                                                                                 |
| Shipment         | By sea,by air,by Express and your shipping agent is acceptable                                                                                                                                                                                                                                                                                        |
| Product Features | <ol> <li>Suitable for used in pub, hotel, restaurants, home,etc</li> <li>Professional Q/C for quality control</li> <li>Competitive price and quality</li> <li>Meet FDA test and food grade</li> </ol>                                                                                                                                                 |
| For your choices | <ol> <li>Any logo printing on the glass body</li> <li>Any color painted,frost,electroplate, pattern laser carver for the finish</li> <li>Special package like shrink wrap, color gift box, white gift box etc</li> <li>Open new mould for the glass, wood, plastic or metal as you like</li> <li>Different size and shapes meet your needs</li> </ol> |