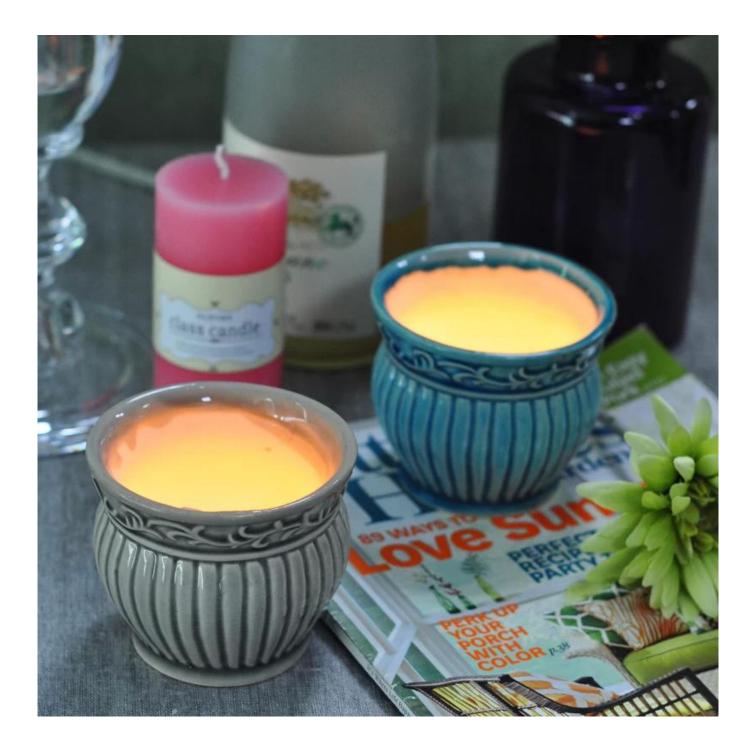

## Product detail:

5

SUNNY

| Item No.         | SGXJS14120603                                                                                                                                                                                                                                                                                                                                         |
|------------------|-------------------------------------------------------------------------------------------------------------------------------------------------------------------------------------------------------------------------------------------------------------------------------------------------------------------------------------------------------|
| Material         | Ceramic                                                                                                                                                                                                                                                                                                                                               |
| Craft            | Handmade                                                                                                                                                                                                                                                                                                                                              |
| Samples time     | <ol> <li>5 days if at exit shaped and size of glass</li> <li>15 days if need new shape or size of glass</li> </ol>                                                                                                                                                                                                                                    |
| Packing          | Normal packing, 24 or 36pcs into export carton,carton with cardboard divider                                                                                                                                                                                                                                                                          |
| Product Capacity | 500,000~1,000,000 pcs per month                                                                                                                                                                                                                                                                                                                       |
| Delivery time    | Within 35 days after the sample and order confirmed                                                                                                                                                                                                                                                                                                   |
| Payment terms    | 30% deposit by T/T in advance and the balance against the copy of B/L                                                                                                                                                                                                                                                                                 |
| Shipment         | By sea,by air,by Express and your shipping agent is acceptable                                                                                                                                                                                                                                                                                        |
| Product Features | <ol> <li>Suitable for used in pub, hotel, restaurants, home,etc</li> <li>Professional Q/C for quality control</li> <li>Competitive price and quality</li> <li>Meet FDA test and food grade</li> </ol>                                                                                                                                                 |
| For your choices | <ol> <li>Any logo printing on the glass body</li> <li>Any color painted,frost,electroplate, pattern laser carver for the finish</li> <li>Special package like shrink wrap, color gift box, white gift box etc</li> <li>Open new mould for the glass, wood, plastic or metal as you like</li> <li>Different size and shapes meet your needs</li> </ol> |