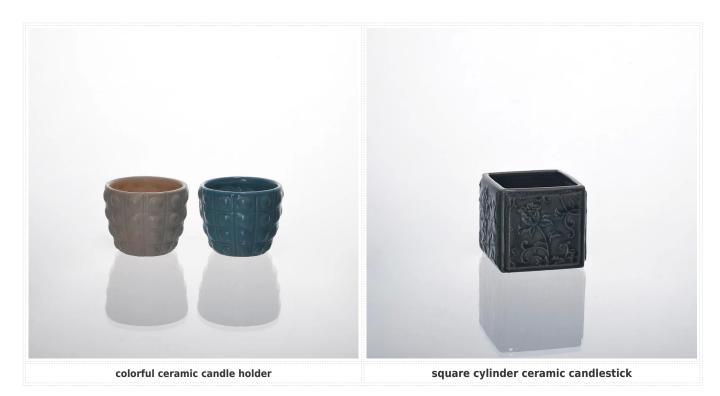

## Product detail:

5

SUNNY

| Item No.         | SGXJS14120603                                                                                                                                                                                                                                                                                                                                         |
|------------------|-------------------------------------------------------------------------------------------------------------------------------------------------------------------------------------------------------------------------------------------------------------------------------------------------------------------------------------------------------|
| Material         | Ceramic                                                                                                                                                                                                                                                                                                                                               |
| Craft            | Handmade                                                                                                                                                                                                                                                                                                                                              |
| Samples time     | <ol> <li>5 days if at exit shaped and size of glass</li> <li>15 days if need new shape or size of glass</li> </ol>                                                                                                                                                                                                                                    |
| Packing          | Normal packing, 24 or 36pcs into export carton,carton with cardboard divider                                                                                                                                                                                                                                                                          |
| Product Capacity | 500,000~1,000,000 pcs per month                                                                                                                                                                                                                                                                                                                       |
| Delivery time    | Within 35 days after the sample and order confirmed                                                                                                                                                                                                                                                                                                   |
| Payment terms    | 30% deposit by T/T in advance and the balance against the copy of B/L                                                                                                                                                                                                                                                                                 |
| Shipment         | By sea,by air,by Express and your shipping agent is acceptable                                                                                                                                                                                                                                                                                        |
| Product Features | <ol> <li>Suitable for used in pub, hotel, restaurants, home,etc</li> <li>Professional Q/C for quality control</li> <li>Competitive price and quality</li> <li>Meet FDA test and food grade</li> </ol>                                                                                                                                                 |
| For your choices | <ol> <li>Any logo printing on the glass body</li> <li>Any color painted,frost,electroplate, pattern laser carver for the finish</li> <li>Special package like shrink wrap, color gift box, white gift box etc</li> <li>Open new mould for the glass, wood, plastic or metal as you like</li> <li>Different size and shapes meet your needs</li> </ol> |