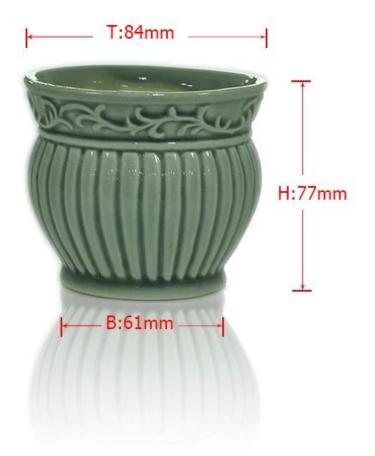

## Product detail:

5

SUNNY

| Item No.         | SGXJS14120603                                                                                                                                                                                                                                                                                                                                         |
|------------------|-------------------------------------------------------------------------------------------------------------------------------------------------------------------------------------------------------------------------------------------------------------------------------------------------------------------------------------------------------|
| Material         | Ceramic                                                                                                                                                                                                                                                                                                                                               |
| Craft            | Handmade                                                                                                                                                                                                                                                                                                                                              |
| Samples time     | <ol> <li>5 days if at exit shaped and size of glass</li> <li>15 days if need new shape or size of glass</li> </ol>                                                                                                                                                                                                                                    |
| Packing          | Normal packing, 24 or 36pcs into export carton,carton with cardboard divider                                                                                                                                                                                                                                                                          |
| Product Capacity | 500,000~1,000,000 pcs per month                                                                                                                                                                                                                                                                                                                       |
| Delivery time    | Within 35 days after the sample and order confirmed                                                                                                                                                                                                                                                                                                   |
| Payment terms    | 30% deposit by T/T in advance and the balance against the copy of B/L                                                                                                                                                                                                                                                                                 |
| Shipment         | By sea,by air,by Express and your shipping agent is acceptable                                                                                                                                                                                                                                                                                        |
| Product Features | <ol> <li>Suitable for used in pub, hotel, restaurants, home,etc</li> <li>Professional Q/C for quality control</li> <li>Competitive price and quality</li> <li>Meet FDA test and food grade</li> </ol>                                                                                                                                                 |
| For your choices | <ol> <li>Any logo printing on the glass body</li> <li>Any color painted,frost,electroplate, pattern laser carver for the finish</li> <li>Special package like shrink wrap, color gift box, white gift box etc</li> <li>Open new mould for the glass, wood, plastic or metal as you like</li> <li>Different size and shapes meet your needs</li> </ol> |