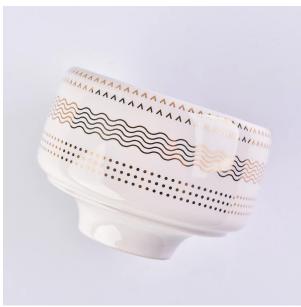

#### Customizable design and different sizes

Minimum order quantity: 5000pcs

Item No.: SG1804291070Y Upper diameter: 103mm Bottom diameter: 48mm

Height: 70mm Weight: 291 grams Capacity: 319ml

With our strong support, our customers are growing rapidly, from small labs to industry leaders.