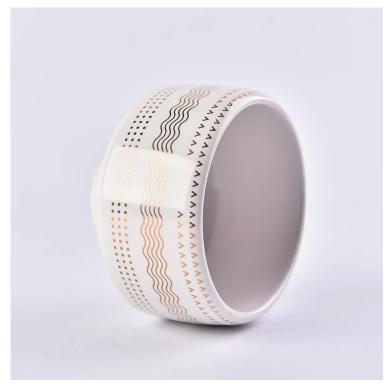

#### Customizable design and different sizes

Minimum order quantity: 5000pcs

Item No.: SG1804291070Y Upper diameter: 103mm Bottom diameter: 48mm

Height: 70mm Weight: 291 grams Capacity: 319ml

With our strong support, our customers are growing rapidly, from small labs to industry leaders.