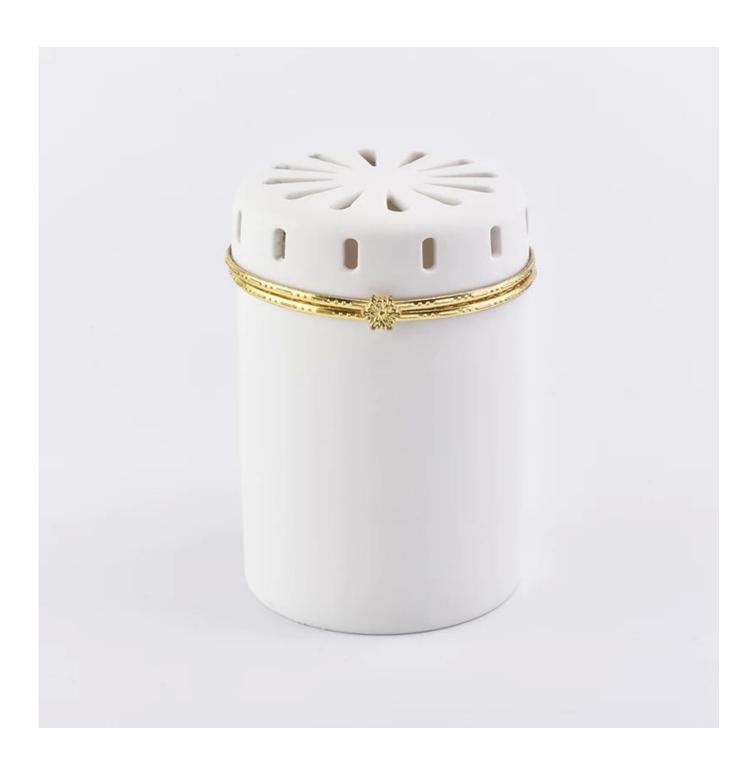

## **Ceramic candle warmer**

| Element name     | Ceramic candle warmer                                                                                                                                                                                                                   |
|------------------|-----------------------------------------------------------------------------------------------------------------------------------------------------------------------------------------------------------------------------------------|
| Object number.   | SGSQ19041209                                                                                                                                                                                                                            |
| Cut it           | Jar Top dia: 79mm Bottom dia:74mm Height:89mm  Lid Top dia: 75mm Bottom dia:79mm Height:21mm  Total Height: 110mm Total Weight: 292g                                                                                                    |
|                  | Other sizes: 5 ounces / 8 ounces / 10 ounces / 16 ounces candle jars are also available                                                                                                                                                 |
| Capacity         | 10oz 14oz 16oz candle holders etc. It's available                                                                                                                                                                                       |
| Sampling time    | 1.5 days if the shape and size of the products exist 2.15 days if you need new shape and size of the products                                                                                                                           |
| Packaging        | 24pcs / 36pcs / 48pcs regular safety packing and so on For export carton with egg divider                                                                                                                                               |
| MOQ              | 3000pcs                                                                                                                                                                                                                                 |
| Delivery time    | Within 35 days after the order confirmed                                                                                                                                                                                                |
| Payment terms    | 30% deposit by T / T in advance, the balance after showing the copy of B / L $$                                                                                                                                                         |
| Product features | <ol> <li>High quality and competitive prices</li> <li>Testing ASTM</li> <li>Eco Friendly</li> <li>It is widely aimed at Wedding, party, home, bars etc.</li> <li>ceramic candle containers with transmutation decoration way</li> </ol> |