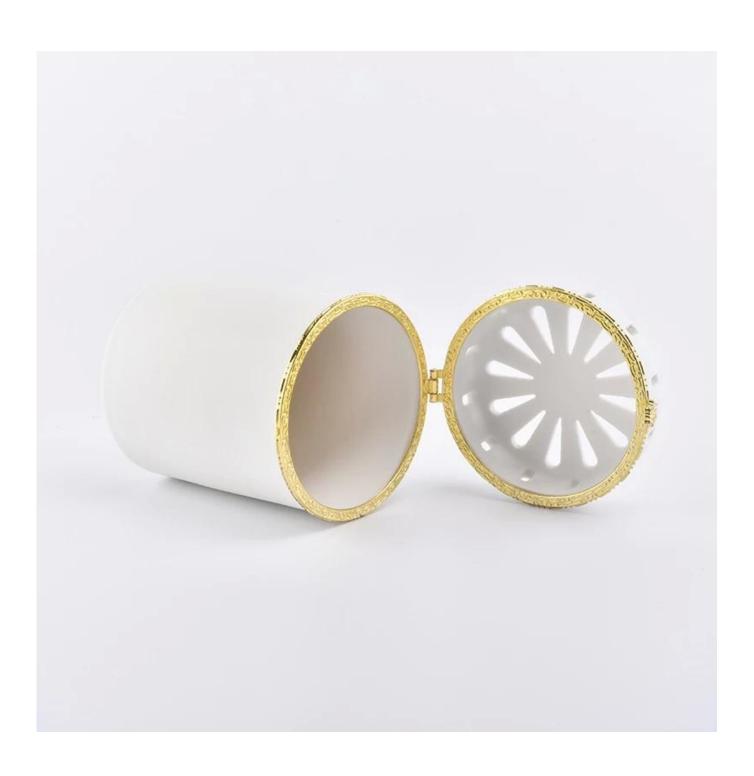

## **Ceramic candle warmer**

| Element name     | Ceramic candle warmer                                                                                                                                                                                                                   |
|------------------|-----------------------------------------------------------------------------------------------------------------------------------------------------------------------------------------------------------------------------------------|
| Object number.   | SGSQ19041209                                                                                                                                                                                                                            |
| Cut it           | Jar Top dia: 79mm Bottom dia:74mm Height:89mm  Lid Top dia: 75mm Bottom dia:79mm Height:21mm  Total Height: 110mm Total Weight: 292g                                                                                                    |
|                  | Other sizes: 5 ounces / 8 ounces / 10 ounces / 16 ounces candle jars are also available                                                                                                                                                 |
| Capacity         | 10oz 14oz 16oz candle holders etc. It's available                                                                                                                                                                                       |
| Sampling time    | 1.5 days if the shape and size of the products exist 2.15 days if you need new shape and size of the products                                                                                                                           |
| Packaging        | 24pcs / 36pcs / 48pcs regular safety packing and so on For export carton with egg divider                                                                                                                                               |
| MOQ              | 3000pcs                                                                                                                                                                                                                                 |
| Delivery time    | Within 35 days after the order confirmed                                                                                                                                                                                                |
| Payment terms    | 30% deposit by T / T in advance, the balance after showing the copy of B / L $$                                                                                                                                                         |
| Product features | <ol> <li>High quality and competitive prices</li> <li>Testing ASTM</li> <li>Eco Friendly</li> <li>It is widely aimed at Wedding, party, home, bars etc.</li> <li>ceramic candle containers with transmutation decoration way</li> </ol> |