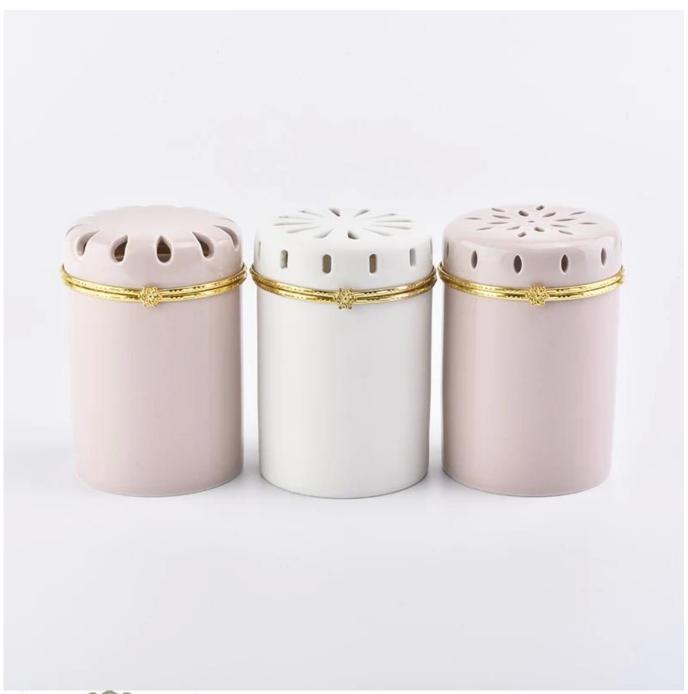

## **Ceramic candle warmer**

| Element name     | Ceramic candle warmer                                                                                                                                                                                                                   |
|------------------|-----------------------------------------------------------------------------------------------------------------------------------------------------------------------------------------------------------------------------------------|
| Object number.   | SGSQ19041209                                                                                                                                                                                                                            |
| Cut it           | Jar Top dia: 79mm Bottom dia:74mm Height:89mm  Lid Top dia: 75mm Bottom dia:79mm Height:21mm  Total Height: 110mm Total Weight: 292g                                                                                                    |
|                  | Other sizes: 5 ounces / 8 ounces / 10 ounces / 16 ounces candle jars are also available                                                                                                                                                 |
| Capacity         | 10oz 14oz 16oz candle holders etc. It's available                                                                                                                                                                                       |
| Sampling time    | 1.5 days if the shape and size of the products exist 2.15 days if you need new shape and size of the products                                                                                                                           |
| Packaging        | 24pcs / 36pcs / 48pcs regular safety packing and so on For export carton with egg divider                                                                                                                                               |
| MOQ              | 3000pcs                                                                                                                                                                                                                                 |
| Delivery time    | Within 35 days after the order confirmed                                                                                                                                                                                                |
| Payment terms    | 30% deposit by T / T in advance, the balance after showing the copy of B / L $$                                                                                                                                                         |
| Product features | <ol> <li>High quality and competitive prices</li> <li>Testing ASTM</li> <li>Eco Friendly</li> <li>It is widely aimed at Wedding, party, home, bars etc.</li> <li>ceramic candle containers with transmutation decoration way</li> </ol> |