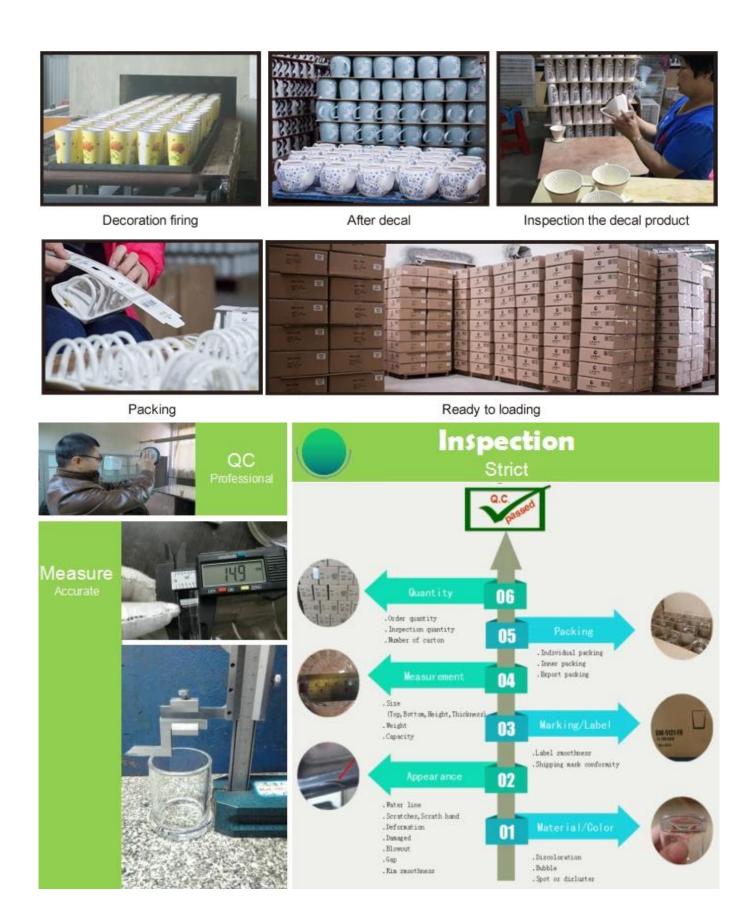

|
| Payment terms    | 30% deposit by T / T in advance, the balance after showing the copy of B / L $$                                                                                                                                                         |
| Product features | <ol> <li>High quality and competitive prices</li> <li>Testing ASTM</li> <li>Eco Friendly</li> <li>It is widely aimed at Wedding, party, home, bars etc.</li> <li>ceramic candle containers with transmutation decoration way</li> </ol> |











Office & Sample Room



















A TOMO COMMO

Factory Show

# \* Production Process

































### The characteristics of the blown glass a month

- 1. Its advantage including sculpture of abundance, techniques, surface effects, color etc.
- 2. Quality is a difficult check and tolerance of size, weight and shape is greater.
- 3. The price is high and the product is limited for special technical glass.

### **Application method**

- 1. Using it under the guidance of the adult
- 2. Wash it with clean or hot water before use
- 3. Do not touch the edge of the glass cup, try taking the bottom or the handle of it

#### **Precautions**

- 1. Beer, red wine, white wine, drink or hot water should not be too full
- 2. To avoid hurting your children's hand, please put them where they can not reach
- 3. Avoid falls, collision and strong impact
- 4. Not available for microwave oven
- 5. To pre