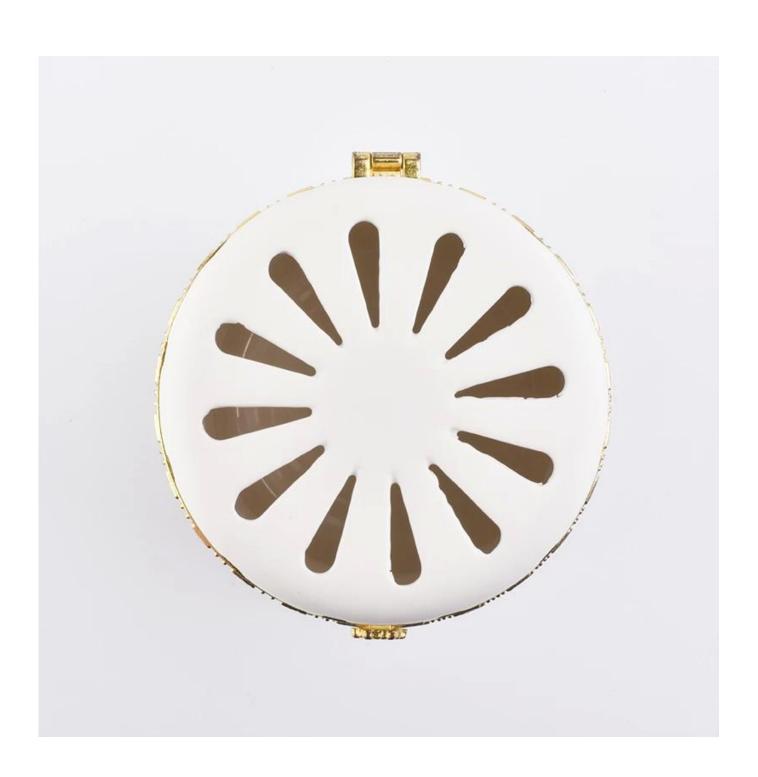

## **Ceramic candle warmer**

| Element name     | Ceramic candle warmer                                                                                                                                                                                                                   |
|------------------|-----------------------------------------------------------------------------------------------------------------------------------------------------------------------------------------------------------------------------------------|
| Object number.   | SGSQ19041209                                                                                                                                                                                                                            |
| Cut it           | Jar Top dia: 79mm Bottom dia:74mm Height:89mm  Lid Top dia: 75mm Bottom dia:79mm Height:21mm  Total Height: 110mm Total Weight: 292g                                                                                                    |
|                  | Other sizes: 5 ounces / 8 ounces / 10 ounces / 16 ounces candle jars are also available                                                                                                                                                 |
| Capacity         | 10oz 14oz 16oz candle holders etc. It's available                                                                                                                                                                                       |
| Sampling time    | 1.5 days if the shape and size of the products exist 2.15 days if you need new shape and size of the products                                                                                                                           |
| Packaging        | 24pcs / 36pcs / 48pcs regular safety packing and so on For export carton with egg divider                                                                                                                                               |
| MOQ              | 3000pcs                                                                                                                                                                                                                                 |
| Delivery time    | Within 35 days after the order confirmed                                                                                                                                                                                                |
| Payment terms    | 30% deposit by T / T in advance, the balance after showing the copy of B / L $$                                                                                                                                                         |
| Product features | <ol> <li>High quality and competitive prices</li> <li>Testing ASTM</li> <li>Eco Friendly</li> <li>It is widely aimed at Wedding, party, home, bars etc.</li> <li>ceramic candle containers with transmutation decoration way</li> </ol> |