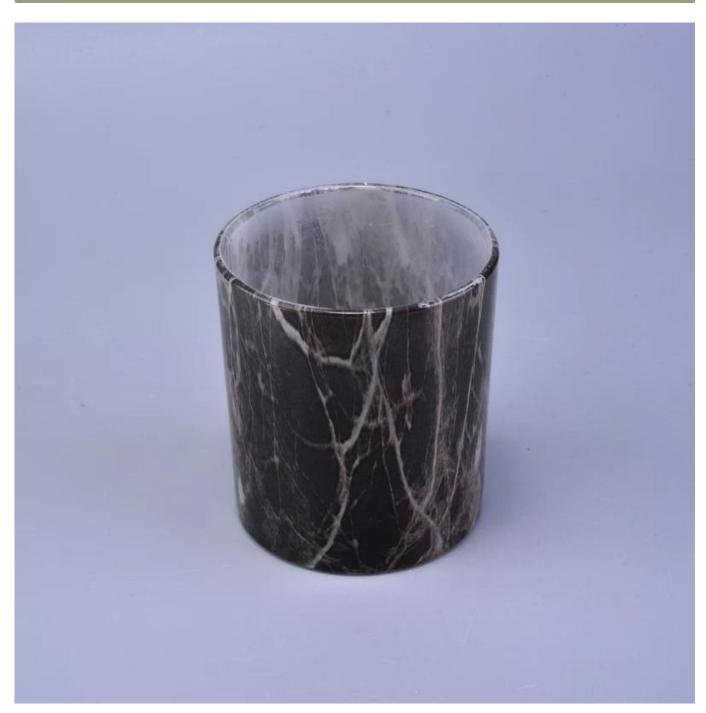

### Ceramic candle jar with hydrographics transfer printing

## Product Details

| ltem number.             | SGSN16121601                                                                                                                                                                   |
|--------------------------|--------------------------------------------------------------------------------------------------------------------------------------------------------------------------------|
| Material                 | Ceramic candle jar with hydrographics transfer printing                                                                                                                        |
| Craft                    | hand made ceramic candle holders with transfer printing                                                                                                                        |
| Samples time             | <ol> <li>5 days if there is a form and size of the ceramic</li> <li>15 days, if you need a new shape and size ceramic</li> </ol>                                               |
| Product Capacity         | 500,000 ~ 1,000,000 pieces per month                                                                                                                                           |
| The Features of products | <ol> <li>Hand made <u>home decor ceramic candle holder</u></li> <li>used for scented candles,wax,etc</li> <li>It can be different colors pattern and shapes if need</li> </ol> |