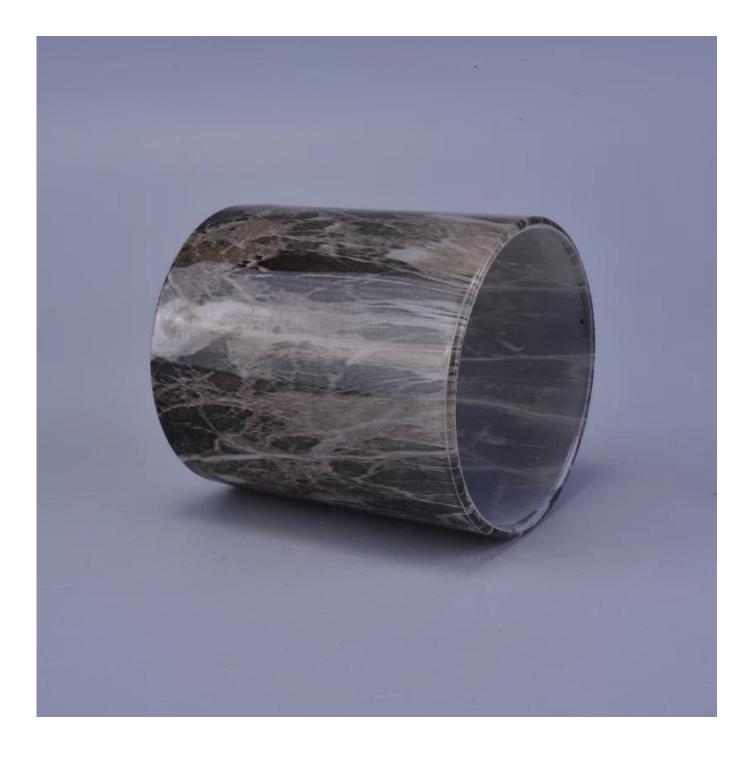

### Ceramic candle jar with hydrographics transfer printing

## Product Details

| ltem number.             | SGSN16121601                                                                                                                                                                   |
|--------------------------|--------------------------------------------------------------------------------------------------------------------------------------------------------------------------------|
| Material                 | Ceramic candle jar with hydrographics transfer printing                                                                                                                        |
| Craft                    | hand made ceramic candle holders with transfer printing                                                                                                                        |
| Samples time             | <ol> <li>5 days if there is a form and size of the ceramic</li> <li>15 days, if you need a new shape and size ceramic</li> </ol>                                               |
| Product Capacity         | 500,000 ~ 1,000,000 pieces per month                                                                                                                                           |
| The Features of products | <ol> <li>Hand made <u>home decor ceramic candle holder</u></li> <li>used for scented candles,wax,etc</li> <li>It can be different colors pattern and shapes if need</li> </ol> |