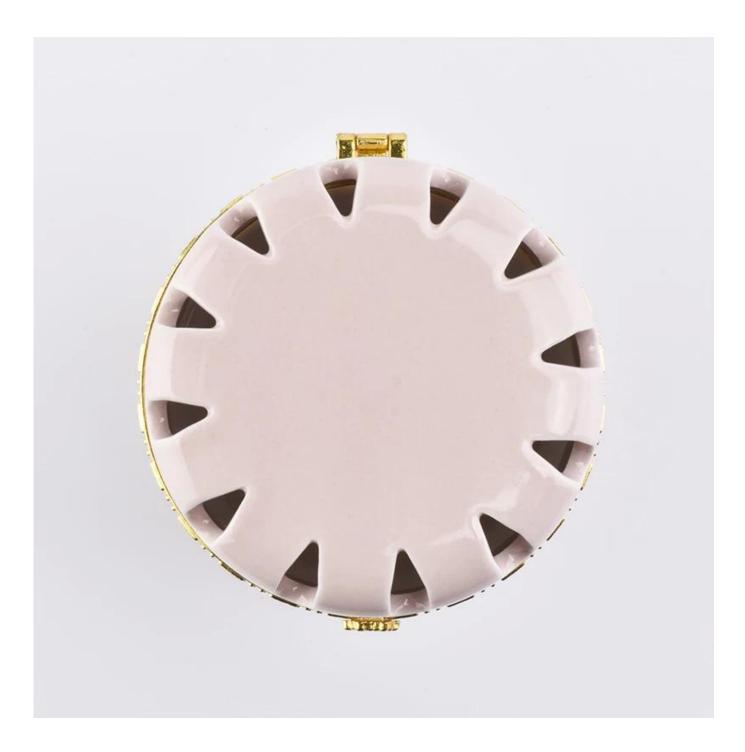

## Ceramic candle jar with decorative lid

## Product Details

| Element name     | Ceramic candle jar with decorative lid                                                                                                                                                                                                  |
|------------------|-----------------------------------------------------------------------------------------------------------------------------------------------------------------------------------------------------------------------------------------|
| Object number.   | SGSQ19041204                                                                                                                                                                                                                            |
| specification    | Jar<br>Top dia: 79mm<br>Bottom dia:74mm<br>Height:89mm<br>Lid<br>Top dia: 75mm<br>Bottom dia:79mm<br>Height:21mm<br>Total Height: 110mm<br>Total Weight: 292g                                                                           |
| Capacity         | 10oz 14oz 16oz candle holders etc. It's available                                                                                                                                                                                       |
| Sampling time    | <ul><li>1.5 days if the shape and size of the products exist</li><li>2.15 days if you need new shape and size of the products</li></ul>                                                                                                 |
| Packaging        | 24pcs / 36pcs / 48pcs regular safety packing and so on For export carton with egg divider                                                                                                                                               |
| MOQ              | 3000pcs                                                                                                                                                                                                                                 |
| Delivery time    | Within 35 days after the order confirmed                                                                                                                                                                                                |
| Payment terms    | 30% deposit by T / T in advance, the balance after showing the copy of B / L $$                                                                                                                                                         |
| Product features | <ol> <li>High quality and competitive prices</li> <li>Testing ASTM</li> <li>Eco Friendly</li> <li>It is widely aimed at Wedding, party, home, bars etc.</li> <li>ceramic candle containers with transmutation decoration way</li> </ol> |