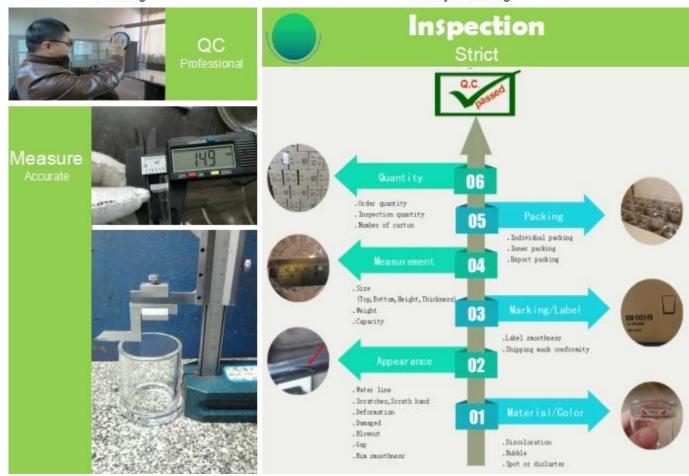

## \* Production Process

Decoration firing

After decal

Inspection the decal product

Packing

Ready to loading