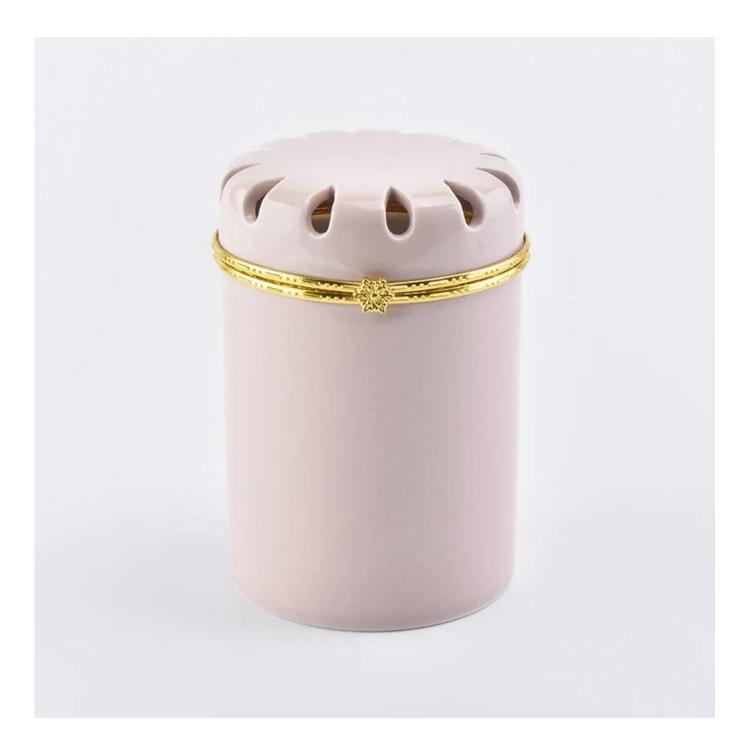

## Ceramic candle jar with decorative lid

## Product Details

| Element name     | Ceramic candle jar with decorative lid                                                                                                                                                                                                  |
|------------------|-----------------------------------------------------------------------------------------------------------------------------------------------------------------------------------------------------------------------------------------|
| Object number.   | SGSQ19041204                                                                                                                                                                                                                            |
| specification    | Jar<br>Top dia: 79mm<br>Bottom dia:74mm<br>Height:89mm<br>Lid<br>Top dia: 75mm<br>Bottom dia:79mm<br>Height:21mm<br>Total Height: 110mm<br>Total Weight: 292g                                                                           |
| Capacity         | 10oz 14oz 16oz candle holders etc. It's available                                                                                                                                                                                       |
| Sampling time    | <ul><li>1.5 days if the shape and size of the products exist</li><li>2.15 days if you need new shape and size of the products</li></ul>                                                                                                 |
| Packaging        | 24pcs / 36pcs / 48pcs regular safety packing and so on For export carton with egg divider                                                                                                                                               |
| MOQ              | 3000pcs                                                                                                                                                                                                                                 |
| Delivery time    | Within 35 days after the order confirmed                                                                                                                                                                                                |
| Payment terms    | 30% deposit by T / T in advance, the balance after showing the copy of B / L $$                                                                                                                                                         |
| Product features | <ol> <li>High quality and competitive prices</li> <li>Testing ASTM</li> <li>Eco Friendly</li> <li>It is widely aimed at Wedding, party, home, bars etc.</li> <li>ceramic candle containers with transmutation decoration way</li> </ol> |