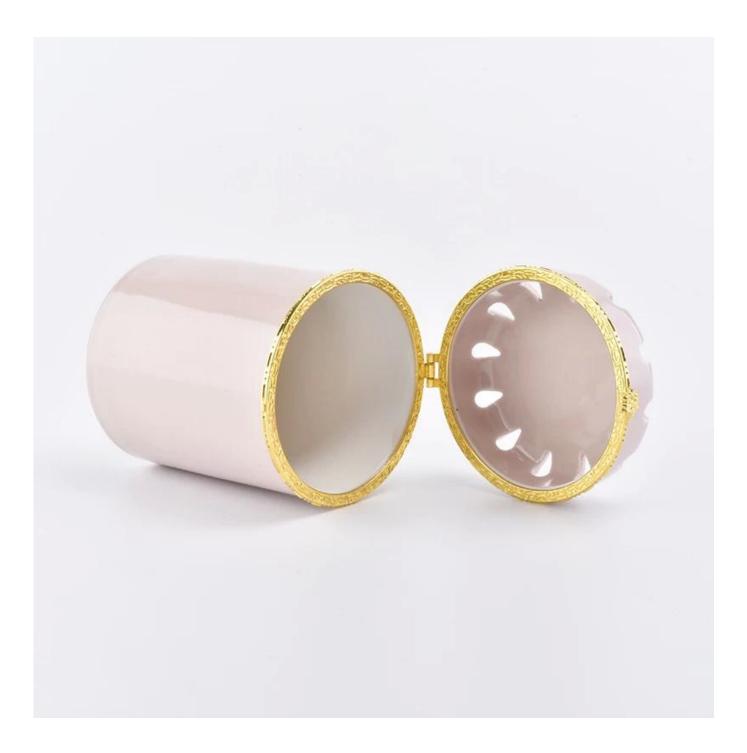

## Ceramic candle jar with decorative lid

## Product Details

| Element name     | Ceramic candle jar with decorative lid                                                                                                                                                                                                  |
|------------------|-----------------------------------------------------------------------------------------------------------------------------------------------------------------------------------------------------------------------------------------|
| Object number.   | SGSQ19041204                                                                                                                                                                                                                            |
| specification    | Jar<br>Top dia: 79mm<br>Bottom dia:74mm<br>Height:89mm<br>Lid<br>Top dia: 75mm<br>Bottom dia:79mm<br>Height:21mm<br>Total Height: 110mm<br>Total Weight: 292g                                                                           |
| Capacity         | 10oz 14oz 16oz candle holders etc. It's available                                                                                                                                                                                       |
| Sampling time    | <ul><li>1.5 days if the shape and size of the products exist</li><li>2.15 days if you need new shape and size of the products</li></ul>                                                                                                 |
| Packaging        | 24pcs / 36pcs / 48pcs regular safety packing and so on For export carton with egg divider                                                                                                                                               |
| MOQ              | 3000pcs                                                                                                                                                                                                                                 |
| Delivery time    | Within 35 days after the order confirmed                                                                                                                                                                                                |
| Payment terms    | 30% deposit by T / T in advance, the balance after showing the copy of B / L $$                                                                                                                                                         |
| Product features | <ol> <li>High quality and competitive prices</li> <li>Testing ASTM</li> <li>Eco Friendly</li> <li>It is widely aimed at Wedding, party, home, bars etc.</li> <li>ceramic candle containers with transmutation decoration way</li> </ol> |