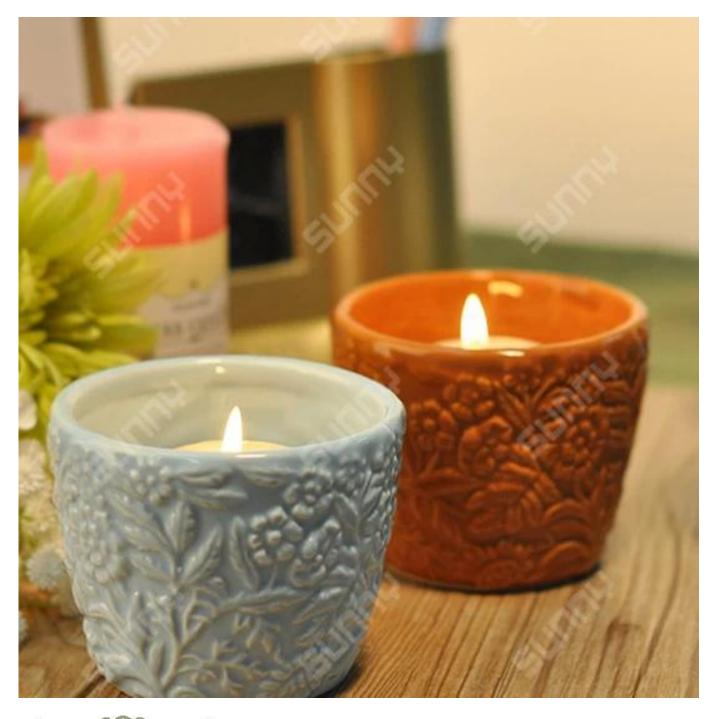

## Ceramic candle jar candle holder

| T:84mm<br>H:65mm<br>H:65mm | ltem name          | Ceramic candle jar candle holder                                                                                                                                                                 |
|----------------------------|--------------------|--------------------------------------------------------------------------------------------------------------------------------------------------------------------------------------------------|
|                            | Item No.           | SGXJS14120610                                                                                                                                                                                    |
|                            | Size               | T:84mm*B:60mm*H:65mm                                                                                                                                                                             |
|                            | Weight             | 212g                                                                                                                                                                                             |
|                            | Sample<br>time     | <ol> <li>1.5 days if at exist shape and size of products</li> <li>2.15 days if need new shape and size of products</li> </ol>                                                                    |
|                            | Packing            | Normal safety packing 24pcs/36pcs/48pcs etc. per export carton with egg divider                                                                                                                  |
|                            | MOQ                | 5000pcs                                                                                                                                                                                          |
|                            | Delivery<br>time   | Within 35 days after order confirmed                                                                                                                                                             |
|                            | Payment<br>terms   | 30% deposit by T/T in advance, the balance after showing the copy of B/L                                                                                                                         |
|                            | Product<br>feature | <ol> <li>High quality and competitve prices</li> <li>Meet FDA, SGS,LFGB etc. test</li> <li>Eco-friendly</li> <li>Widely apply to Wedding, party, home, bar etc.</li> <li>Machine made</li> </ol> |