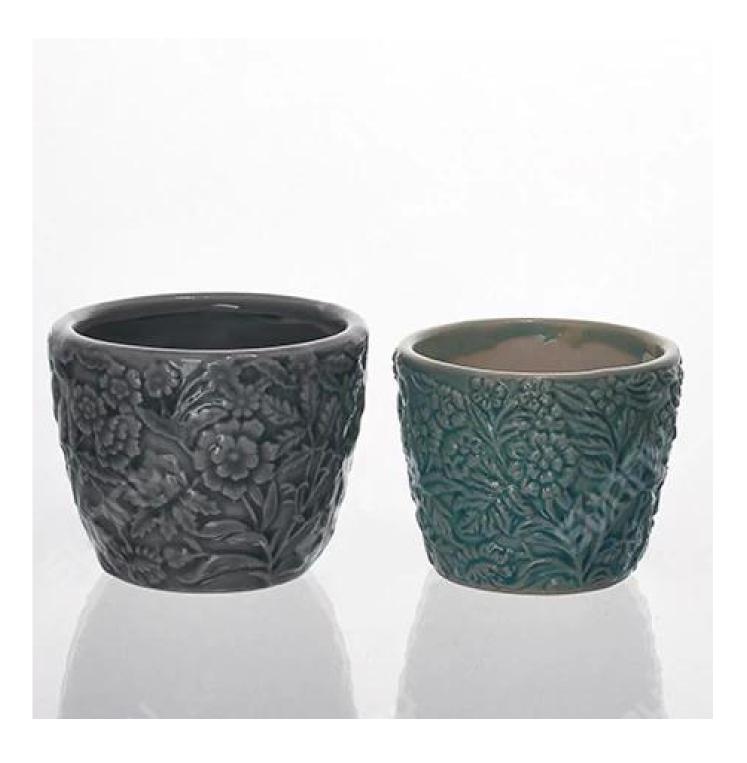

## Ceramic candle jar candle holder

| T:84mm<br>H:65mm<br>H:65mm | ltem name          | Ceramic candle jar candle holder                                                                                                                                                                 |
|----------------------------|--------------------|--------------------------------------------------------------------------------------------------------------------------------------------------------------------------------------------------|
|                            | Item No.           | SGXJS14120610                                                                                                                                                                                    |
|                            | Size               | T:84mm*B:60mm*H:65mm                                                                                                                                                                             |
|                            | Weight             | 212g                                                                                                                                                                                             |
|                            | Sample<br>time     | <ol> <li>1.5 days if at exist shape and size of products</li> <li>2.15 days if need new shape and size of products</li> </ol>                                                                    |
|                            | Packing            | Normal safety packing 24pcs/36pcs/48pcs etc. per export carton with egg divider                                                                                                                  |
|                            | MOQ                | 5000pcs                                                                                                                                                                                          |
|                            | Delivery<br>time   | Within 35 days after order confirmed                                                                                                                                                             |
|                            | Payment<br>terms   | 30% deposit by T/T in advance, the balance after showing the copy of B/L                                                                                                                         |
|                            | Product<br>feature | <ol> <li>High quality and competitve prices</li> <li>Meet FDA, SGS,LFGB etc. test</li> <li>Eco-friendly</li> <li>Widely apply to Wedding, party, home, bar etc.</li> <li>Machine made</li> </ol> |