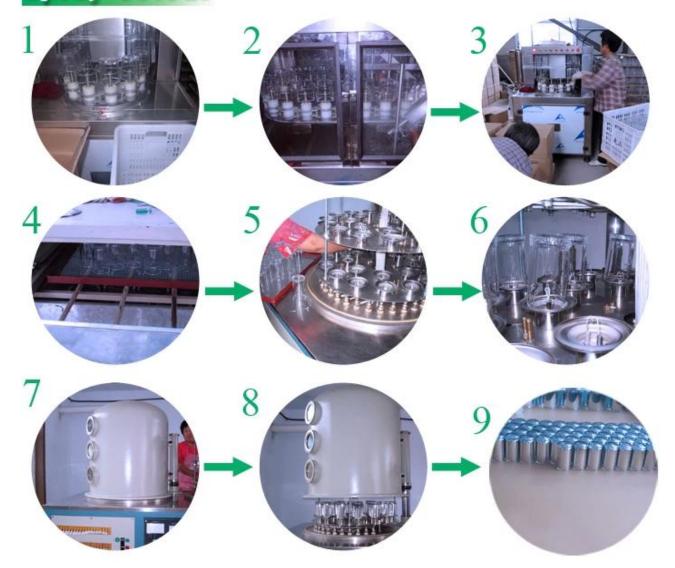

## Ceramic candle jar candle holder

| T:84mm<br>H:65mm<br>H:65mm | ltem name          | Ceramic candle jar candle holder                                                                                                                                                                 |
|----------------------------|--------------------|--------------------------------------------------------------------------------------------------------------------------------------------------------------------------------------------------|
|                            | Item No.           | SGXJS14120610                                                                                                                                                                                    |
|                            | Size               | T:84mm*B:60mm*H:65mm                                                                                                                                                                             |
|                            | Weight             | 212g                                                                                                                                                                                             |
|                            | Sample<br>time     | <ol> <li>1.5 days if at exist shape and size of products</li> <li>2.15 days if need new shape and size of products</li> </ol>                                                                    |
|                            | Packing            | Normal safety packing 24pcs/36pcs/48pcs etc. per export carton with egg divider                                                                                                                  |
|                            | MOQ                | 5000pcs                                                                                                                                                                                          |
|                            | Delivery<br>time   | Within 35 days after order confirmed                                                                                                                                                             |
|                            | Payment<br>terms   | 30% deposit by T/T in advance, the balance after showing the copy of B/L                                                                                                                         |
|                            | Product<br>feature | <ol> <li>High quality and competitve prices</li> <li>Meet FDA, SGS,LFGB etc. test</li> <li>Eco-friendly</li> <li>Widely apply to Wedding, party, home, bar etc.</li> <li>Machine made</li> </ol> |