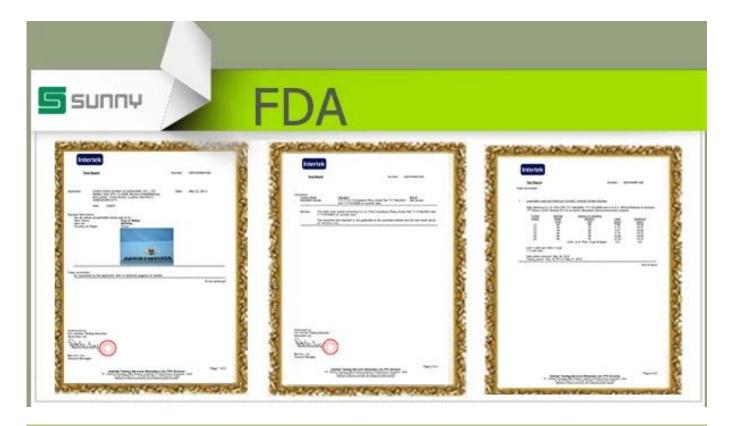

## Ceramic candle jar candle holder

| T:84mm<br>H:65mm<br>H:65mm | ltem name          | Ceramic candle jar candle holder                                                                                                                                                                 |
|----------------------------|--------------------|--------------------------------------------------------------------------------------------------------------------------------------------------------------------------------------------------|
|                            | Item No.           | SGXJS14120610                                                                                                                                                                                    |
|                            | Size               | T:84mm*B:60mm*H:65mm                                                                                                                                                                             |
|                            | Weight             | 212g                                                                                                                                                                                             |
|                            | Sample<br>time     | <ol> <li>1.5 days if at exist shape and size of products</li> <li>2.15 days if need new shape and size of products</li> </ol>                                                                    |
|                            | Packing            | Normal safety packing 24pcs/36pcs/48pcs etc. per export carton with egg divider                                                                                                                  |
|                            | MOQ                | 5000pcs                                                                                                                                                                                          |
|                            | Delivery<br>time   | Within 35 days after order confirmed                                                                                                                                                             |
|                            | Payment<br>terms   | 30% deposit by T/T in advance, the balance after showing the copy of B/L                                                                                                                         |
|                            | Product<br>feature | <ol> <li>High quality and competitve prices</li> <li>Meet FDA, SGS,LFGB etc. test</li> <li>Eco-friendly</li> <li>Widely apply to Wedding, party, home, bar etc.</li> <li>Machine made</li> </ol> |