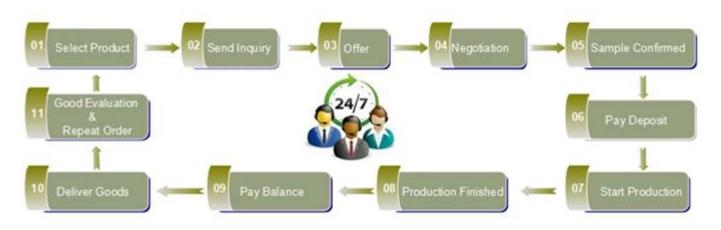

## Ceramic candle jar candle holder

| T:84mm<br>H:65mm<br>H:65mm | ltem name          | Ceramic candle jar candle holder                                                                                                                                                                 |
|----------------------------|--------------------|--------------------------------------------------------------------------------------------------------------------------------------------------------------------------------------------------|
|                            | Item No.           | SGXJS14120610                                                                                                                                                                                    |
|                            | Size               | T:84mm*B:60mm*H:65mm                                                                                                                                                                             |
|                            | Weight             | 212g                                                                                                                                                                                             |
|                            | Sample<br>time     | <ol> <li>1.5 days if at exist shape and size of products</li> <li>2.15 days if need new shape and size of products</li> </ol>                                                                    |
|                            | Packing            | Normal safety packing 24pcs/36pcs/48pcs etc. per export carton with egg divider                                                                                                                  |
|                            | MOQ                | 5000pcs                                                                                                                                                                                          |
|                            | Delivery<br>time   | Within 35 days after order confirmed                                                                                                                                                             |
|                            | Payment<br>terms   | 30% deposit by T/T in advance, the balance after showing the copy of B/L                                                                                                                         |
|                            | Product<br>feature | <ol> <li>High quality and competitve prices</li> <li>Meet FDA, SGS,LFGB etc. test</li> <li>Eco-friendly</li> <li>Widely apply to Wedding, party, home, bar etc.</li> <li>Machine made</li> </ol> |