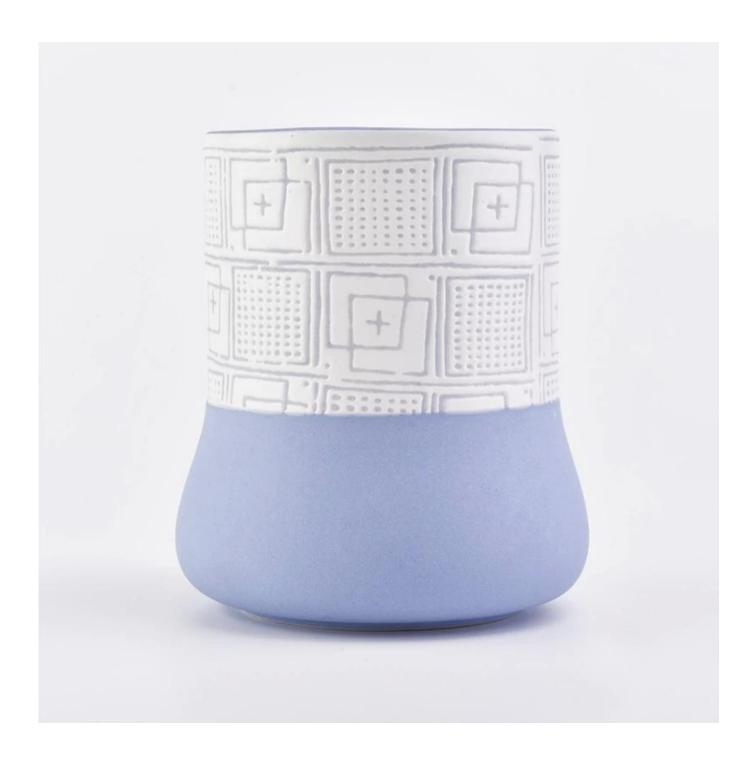

## **Ceramic candle holders for candles**

| Element name     | Ceramic candle holders for candles                                                                                                                                                                                                      |
|------------------|-----------------------------------------------------------------------------------------------------------------------------------------------------------------------------------------------------------------------------------------|
| Object number.   | SGMK19030104                                                                                                                                                                                                                            |
| Cut it           | Top dia: 73mm Bottom dia: 85mm Height: 98mm Weight: 211g Capacity: 328ml Other sizes: 5 ounces / 8 ounces / 10 ounces / 16 ounces candle jars are also available                                                                        |
| Capacity         | 10oz 14oz 16oz candle holders etc. It's available                                                                                                                                                                                       |
| Sampling time    | 1.5 days if the shape and size of the products exist 2.15 days if you need new shape and size of the products                                                                                                                           |
| Packaging        | 24pcs / 36pcs / 48pcs regular safety packing and so on For export carton with egg divider                                                                                                                                               |
| MOQ              | 3000pcs                                                                                                                                                                                                                                 |
| Delivery time    | Within 35 days after the order confirmed                                                                                                                                                                                                |
| Payment terms    | 30% deposit by T / T in advance, the balance after showing the copy of B / L $$                                                                                                                                                         |
| Product features | <ol> <li>High quality and competitive prices</li> <li>Testing ASTM</li> <li>Eco Friendly</li> <li>It is widely aimed at Wedding, party, home, bars etc.</li> <li>ceramic candle contianers with transmutation decoration way</li> </ol> |