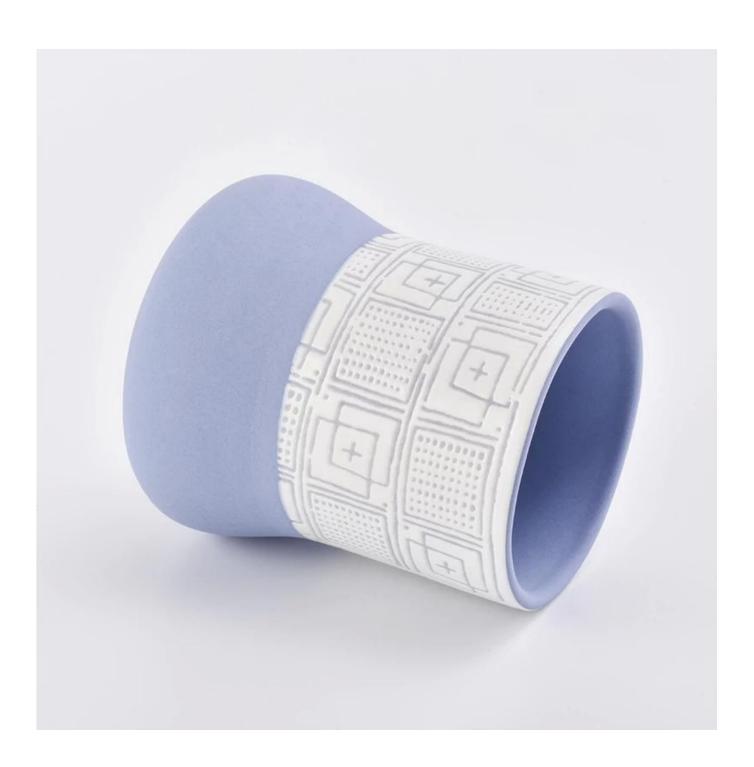

## **Ceramic candle holders for candles**

| Element name     | Ceramic candle holders for candles                                                                                                                                                                                                      |
|------------------|-----------------------------------------------------------------------------------------------------------------------------------------------------------------------------------------------------------------------------------------|
| Object number.   | SGMK19030104                                                                                                                                                                                                                            |
| Cut it           | Top dia: 73mm Bottom dia: 85mm Height: 98mm Weight: 211g Capacity: 328ml Other sizes: 5 ounces / 8 ounces / 10 ounces / 16 ounces candle jars are also available                                                                        |
| Capacity         | 10oz 14oz 16oz candle holders etc. It's available                                                                                                                                                                                       |
| Sampling time    | 1.5 days if the shape and size of the products exist 2.15 days if you need new shape and size of the products                                                                                                                           |
| Packaging        | 24pcs / 36pcs / 48pcs regular safety packing and so on For export carton with egg divider                                                                                                                                               |
| MOQ              | 3000pcs                                                                                                                                                                                                                                 |
| Delivery time    | Within 35 days after the order confirmed                                                                                                                                                                                                |
| Payment terms    | 30% deposit by T / T in advance, the balance after showing the copy of B / L $$                                                                                                                                                         |
| Product features | <ol> <li>High quality and competitive prices</li> <li>Testing ASTM</li> <li>Eco Friendly</li> <li>It is widely aimed at Wedding, party, home, bars etc.</li> <li>ceramic candle contianers with transmutation decoration way</li> </ol> |