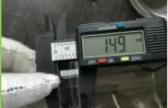

## **Ceramic candle holders for candles**

| Element name     | Ceramic candle holders for candles                                                                                                                                                                                                      |
|------------------|-----------------------------------------------------------------------------------------------------------------------------------------------------------------------------------------------------------------------------------------|
| Object number.   | SGMK19030104                                                                                                                                                                                                                            |
| Cut it           | Top dia: 73mm Bottom dia: 85mm Height: 98mm Weight: 211g Capacity: 328ml Other sizes: 5 ounces / 8 ounces / 10 ounces / 16 ounces candle jars are also available                                                                        |
| Capacity         | 10oz 14oz 16oz candle holders etc. It's available                                                                                                                                                                                       |
| Sampling time    | 1.5 days if the shape and size of the products exist 2.15 days if you need new shape and size of the products                                                                                                                           |
| Packaging        | 24pcs / 36pcs / 48pcs regular safety packing and so on For export carton with egg divider                                                                                                                                               |
| MOQ              | 3000pcs                                                                                                                                                                                                                                 |
| Delivery time    | Within 35 days after the order confirmed                                                                                                                                                                                                |
| Payment terms    | 30% deposit by T / T in advance, the balance after showing the copy of B / L $$                                                                                                                                                         |
| Product features | <ol> <li>High quality and competitive prices</li> <li>Testing ASTM</li> <li>Eco Friendly</li> <li>It is widely aimed at Wedding, party, home, bars etc.</li> <li>ceramic candle contianers with transmutation decoration way</li> </ol> |