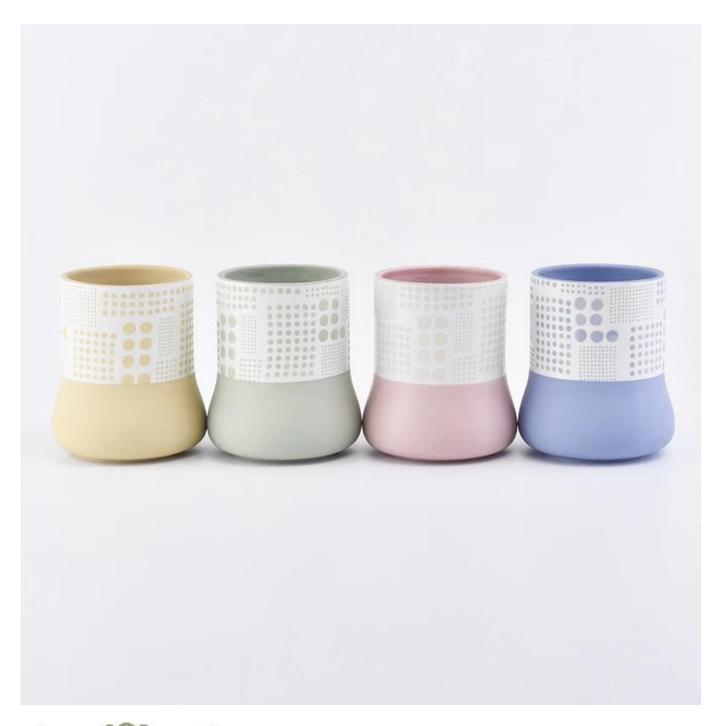

## **Ceramic candle holders for candles**

| Element name     | Ceramic candle holders for candles                                                                                                                                                                                                      |
|------------------|-----------------------------------------------------------------------------------------------------------------------------------------------------------------------------------------------------------------------------------------|
| Object number.   | SGMK19030104                                                                                                                                                                                                                            |
| Cut it           | Top dia: 73mm Bottom dia: 85mm Height: 98mm Weight: 211g Capacity: 328ml Other sizes: 5 ounces / 8 ounces / 10 ounces / 16 ounces candle jars are also available                                                                        |
| Capacity         | 10oz 14oz 16oz candle holders etc. It's available                                                                                                                                                                                       |
| Sampling time    | 1.5 days if the shape and size of the products exist 2.15 days if you need new shape and size of the products                                                                                                                           |
| Packaging        | 24pcs / 36pcs / 48pcs regular safety packing and so on For export carton with egg divider                                                                                                                                               |
| MOQ              | 3000pcs                                                                                                                                                                                                                                 |
| Delivery time    | Within 35 days after the order confirmed                                                                                                                                                                                                |
| Payment terms    | 30% deposit by T / T in advance, the balance after showing the copy of B / L $$                                                                                                                                                         |
| Product features | <ol> <li>High quality and competitive prices</li> <li>Testing ASTM</li> <li>Eco Friendly</li> <li>It is widely aimed at Wedding, party, home, bars etc.</li> <li>ceramic candle contianers with transmutation decoration way</li> </ol> |