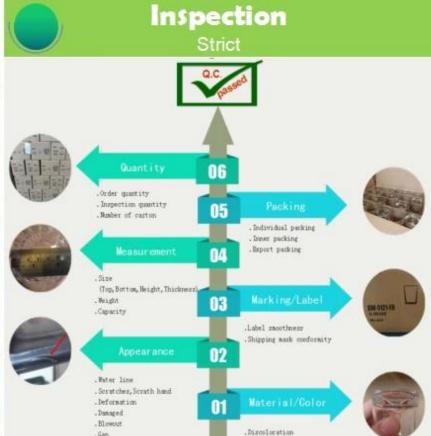

# \* Production Process

Decoration firing

After decal

Inspection the decal product

Packing

Ready to loading

QC Professional

. Bubble

.Spot or disluter

. Rim smoothwess

Sales Team

Sourcing&Doc Team

**Customer Services** 

**Product Designer** 