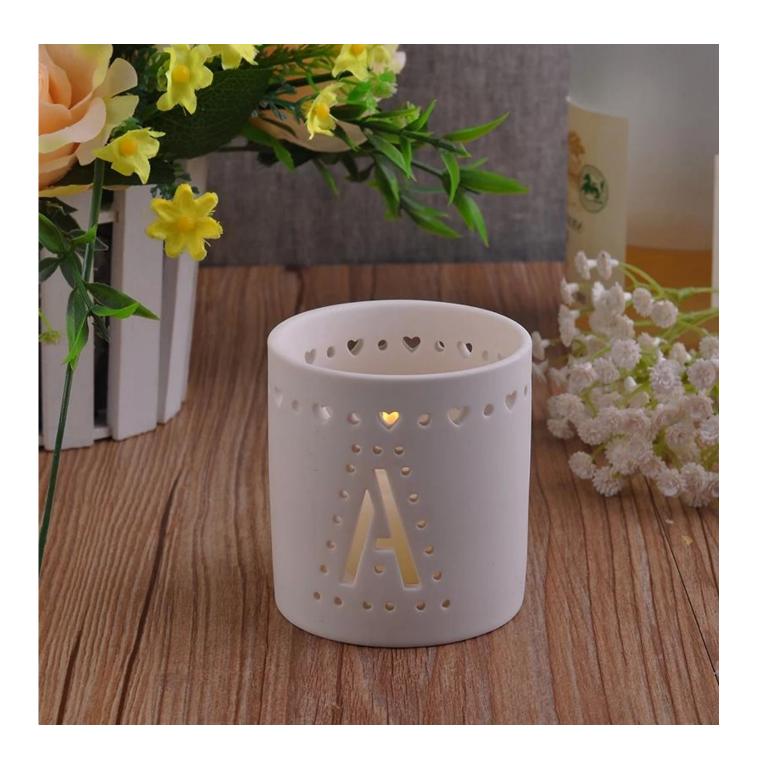

Features | 2. Suitable for used in hotel, home, etc.                                  |
|                  | 3. It is eco-friendly                                                      |
|                  | 4. Meet ASTM test                                                          |
|                  | 1. Different designs and sizes for choice                                  |
|                  | 2 .Any color painted, frost, electroplate, pattern laser carver processing |
| For your choices | 3. Special package like shrink wrap, color gift box, white gift box etc.   |
|                  | 4. We have exclusive workers for quality control                           |
|                  | 5. We have professional workshop and warehouse to ensure the delivery time |

More Product Pictures













# Similar Products Link















#### The features of month blown glass

- 1. Its advantage including abundance sculpt, technics, surface effects, color etc.
- 2. The quality is difficult control and the tolerance of the size, weight and shape are bigger.
- 3. The price is high and the product is limited for the special technic glass.

### Method of application

- 1. Using it under guide of the adult
- 2. Washing it with clean or boiling water before usage
- 3. No touching the rim of glass cup,try to take the bottom or the handle of it

#### **Cautions**

- 1. Beer, red wine, white wine, beverage or hot water not be too full
- 2. To avoid to hurt your children's hand, please put it in the place where they can't reach
- 3. Avoid dropping ,Collision and strong impact
- 4. Not