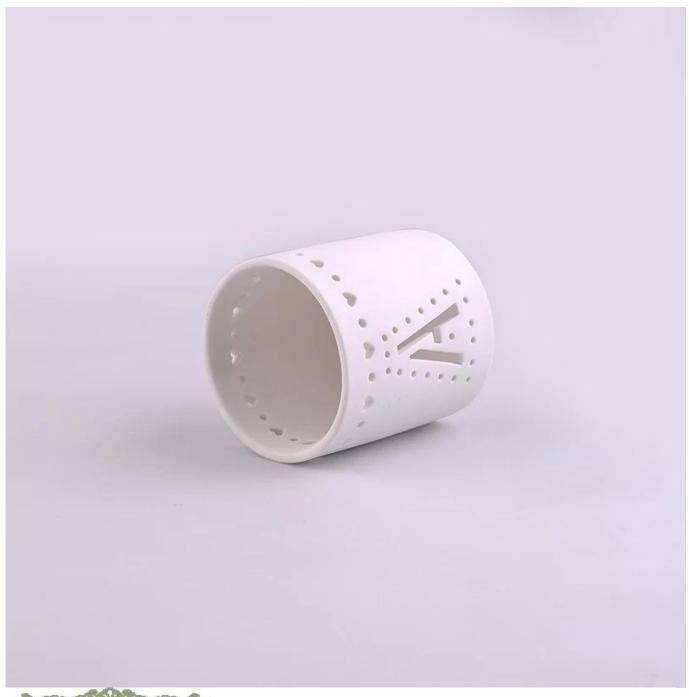

## Ceramic candle holders cylinder

| Product Details  |                                                                            |
|------------------|----------------------------------------------------------------------------|
|                  |                                                                            |
| Material         | Ceramic                                                                    |
| Process          | Handmade                                                                   |
| Samples time     | 1. 5 days if at exist shaped and size of glass                             |
|                  | 2. 15 days if need new shape or size of glass                              |
| Packing          | Normal packing,4 pcs into inner box, 48 pcs per carton                     |
| Product Capacity | 500,000~1,000,000 pcs per month                                            |
| Delivery time    | Within 35 days after the sample and order confirmed                        |
| Payment terms    | 30% deposit by T/T in advance and the balance against the copy of B/L      |
| Shipment         | By sea, by air, by Express and your shipping agent is acceptable           |
|                  | 1. Handmade ceramic candle holder with high quality                        |
| Product Features | 2. Suitable for used in hotel, home, etc.                                  |
|                  | 3. It is eco-friendly                                                      |
|                  | 4. Meet ASTM test                                                          |
|                  | 1. Different designs and sizes for choice                                  |
|                  | 2 .Any color painted, frost, electroplate, pattern laser carver processing |
| For your choices | 3. Special package like shrink wrap, color gift box, white gift box etc.   |
|                  | 4. We have exclusive workers for quality control                           |
|                  | 5. We have professional workshop and warehouse to ensure the delivery time |

More Product Pictures