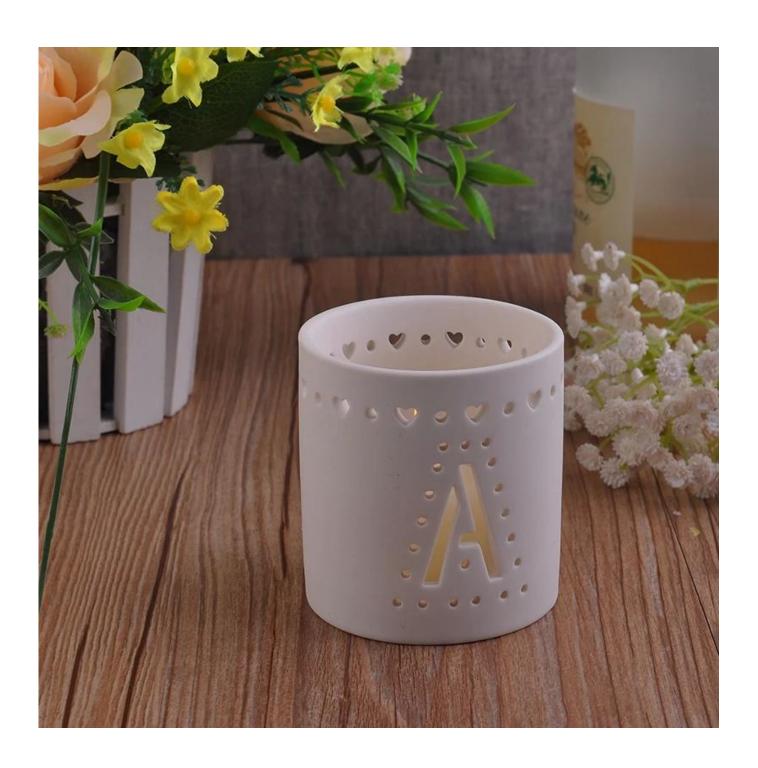

t Features | 2. Suitable for used in hotel, home, etc.                                  |
|                  | 3. It is eco-friendly                                                      |
|                  | 4. Meet ASTM test                                                          |
|                  | 1. Different designs and sizes for choice                                  |
|                  | 2 .Any color painted, frost, electroplate, pattern laser carver processing |
| For your choices | 3. Special package like shrink wrap, color gift box, white gift box etc.   |
|                  | 4. We have exclusive workers for quality control                           |
|                  | 5. We have professional workshop and warehouse to ensure the delivery time |

More Product Pictures













# Similar Products Link















#### The features of month blown glass

- 1. Its advantage including abundance sculpt, technics, surface effects, color etc.
- 2. The quality is difficult control and the tolerance of the size, weight and shape are bigger.
- 3. The price is high and the product is limited for the special technic glass.

### Method of application

- 1. Using it under guide of the adult
- 2. Washing it with clean or boiling water before usage
- 3. No touching the rim of glass cup,try to take the bottom or the handle of it

#### **Cautions**

- 1. Beer, red wine, white wine, beverage or hot water not be too full
- 2. To avoid to hurt your children's hand, please put it in the place where they can't reach
- 3. Avoid dropping ,Collision and strong impact
- 4. N