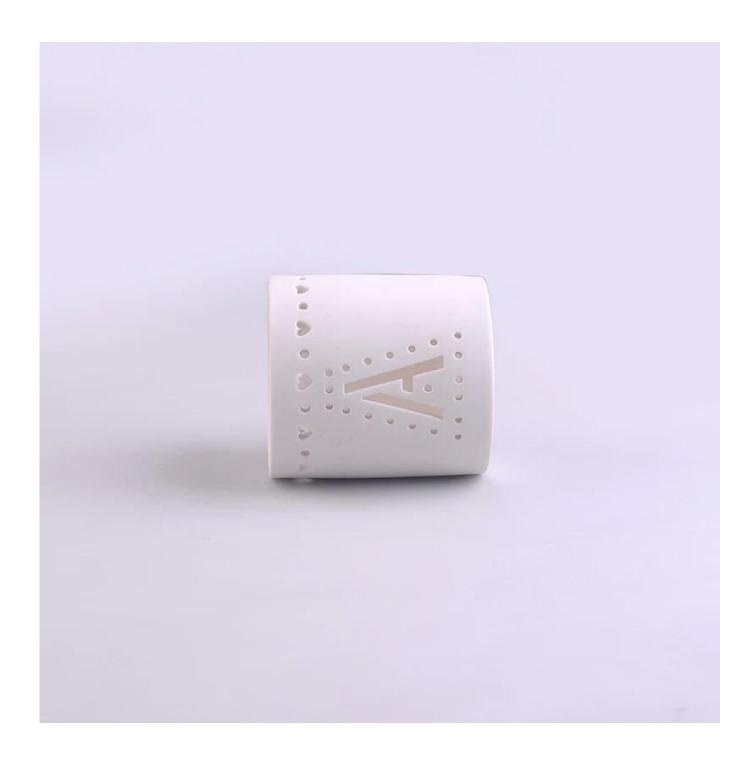

## Ceramic candle holders cylinder

| Product Details  |                                                                            |
|------------------|----------------------------------------------------------------------------|
|                  |                                                                            |
| Material         | Ceramic                                                                    |
| Process          | Handmade                                                                   |
| Samples time     | 1. 5 days if at exist shaped and size of glass                             |
|                  | 2. 15 days if need new shape or size of glass                              |
| Packing          | Normal packing,4 pcs into inner box, 48 pcs per carton                     |
| Product Capacity | 500,000~1,000,000 pcs per month                                            |
| Delivery time    | Within 35 days after the sample and order confirmed                        |
| Payment terms    | 30% deposit by T/T in advance and the balance against the copy of B/L      |
| Shipment         | By sea, by air, by Express and your shipping agent is acceptable           |
|                  | 1. Handmade ceramic candle holder with high quality                        |
| Product Features | 2. Suitable for used in hotel, home, etc.                                  |
|                  | 3. It is eco-friendly                                                      |
|                  | 4. Meet ASTM test                                                          |
|                  | 1. Different designs and sizes for choice                                  |
|                  | 2 .Any color painted, frost, electroplate, pattern laser carver processing |
| For your choices | 3. Special package like shrink wrap, color gift box, white gift box etc.   |
|                  | 4. We have exclusive workers for quality control                           |
|                  | 5. We have professional workshop and warehouse to ensure the delivery time |

More Product Pictures