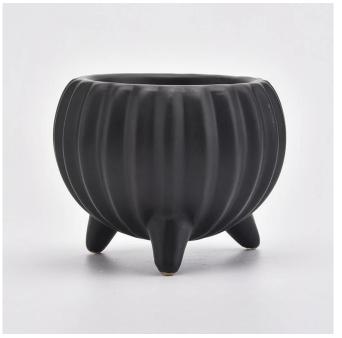

# Ceramic candle holder with stand for home decor ceramic candlestick soy wax holder

Luxury and elegant ceramic candle holder for home decorations and hotel decorations.

Sunny Glassware not only makes OEM/ODM orders, but also helps many brands start with product concepts.

# Flexible size design can quickly expand your market

Top dia:80mm Bottom dia:75mm Height:82mm Weight:265g Capacity:315ml

We turn your ideas into creative fragrance products and sell them in the local market.

#### **Product Features**

- 1. Home decoration glass perfume bottle of high quality.
- 2. Suitable for use in hotel, wedding, etc.
- 3. Meet the ASTM test product features.