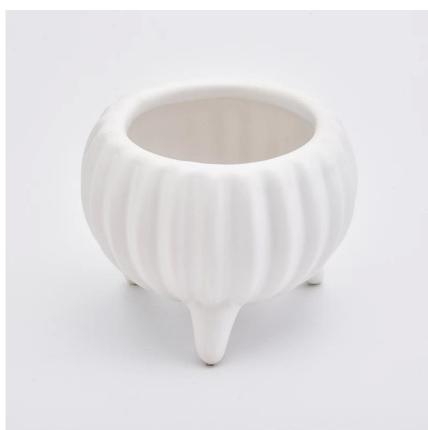

# Flexible size design can quickly expand your market

Top dia:80mm Bottom dia:75mm Height:82mm Weight:265g Capacity:315ml

We turn your ideas into creative fragrance products and sell them in the local market.