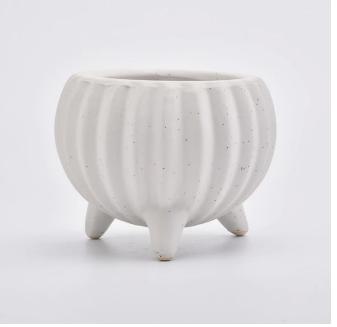

# Ceramic candle holder with stand for home decor ceramic candlestick soy wax holder

Luxury and elegant ceramic candle holder for home decorations and hotel decorations.

Sunny Glassware not only makes OEM/ODM orders, but also helps many brands start with product concepts.

# Flexible size design can quickly expand your market

Top dia:80mm Bottom dia:75mm Height:82mm Weight:265g Capacity:315ml

We turn your ideas into creative fragrance products and sell them in the local market.

#### **Product Features**

- 1. Home decoration glass perfume bottle of high quality.
- 2. Suitable for use in hotel, wedding, etc.
- 3. Meet the ASTM test product features.