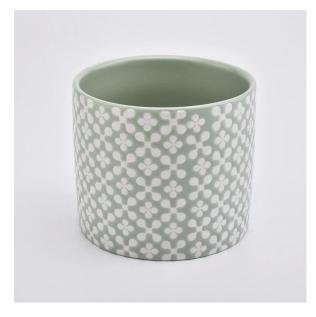

#### Flexible size design allows your market to grow rapidly

Item No.:SGMK19101101

Top dia: 105mm Bottom dia: 105mm Height: 90mm Weight: 400g Capacity: 510ml MOQ:3000pcs

Custom designs and different sizes available