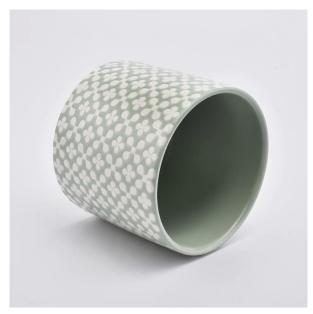

#### Flexible size design allows your market to grow rapidly

Item No.:SGMK19101101

Top dia: 105mm Bottom dia: 105mm Height: 90mm Weight: 400g Capacity: 510ml MOQ:3000pcs

Custom designs and different sizes available