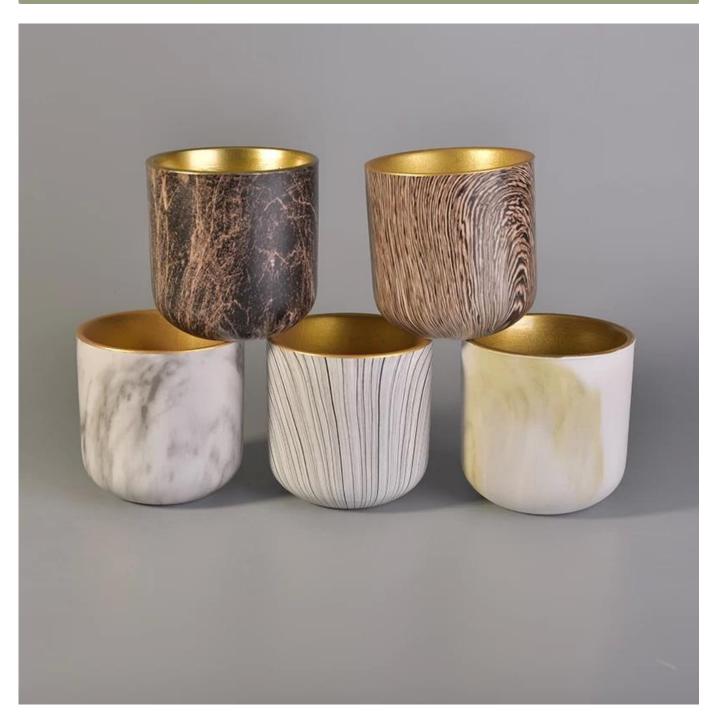

### Ceramic candle holder with hydrographics transfer printing

# Product Details

| Item number.             | SGSN17041002                                                                                                                                                                   |
|--------------------------|--------------------------------------------------------------------------------------------------------------------------------------------------------------------------------|
| Material                 | Ceramic candle holder with hydrographics transfer printing                                                                                                                     |
| Craft                    | hand made ceramic candle holders with gold painting                                                                                                                            |
| Samples time             | <ol> <li>5 days if there is a form and size of the ceramic</li> <li>15 days, if you need a new shape and size ceramic</li> </ol>                                               |
| Product Capacity         | 500,000 ~ 1,000,000 pieces per month                                                                                                                                           |
| The Features of products | <ol> <li>Hand made <u>home decor ceramic candle holder</u></li> <li>used for scented candles,wax,etc</li> <li>It can be different colors pattern and shapes if need</li> </ol> |