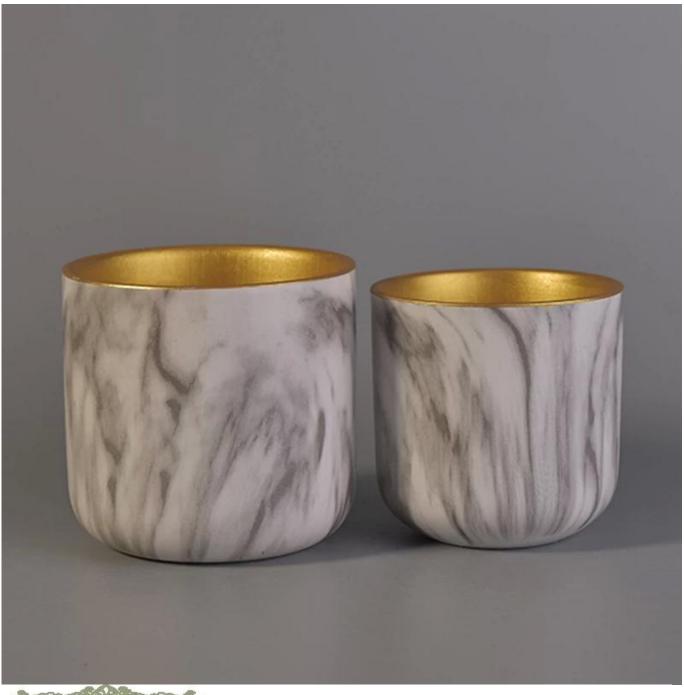

### Ceramic candle holder with hydrographics transfer printing

# Product Details

| Item number.             | SGSN17041002                                                                                                                                                                   |
|--------------------------|--------------------------------------------------------------------------------------------------------------------------------------------------------------------------------|
| Material                 | Ceramic candle holder with hydrographics transfer printing                                                                                                                     |
| Craft                    | hand made ceramic candle holders with gold painting                                                                                                                            |
| Samples time             | <ol> <li>5 days if there is a form and size of the ceramic</li> <li>15 days, if you need a new shape and size ceramic</li> </ol>                                               |
| Product Capacity         | 500,000 ~ 1,000,000 pieces per month                                                                                                                                           |
| The Features of products | <ol> <li>Hand made <u>home decor ceramic candle holder</u></li> <li>used for scented candles,wax,etc</li> <li>It can be different colors pattern and shapes if need</li> </ol> |