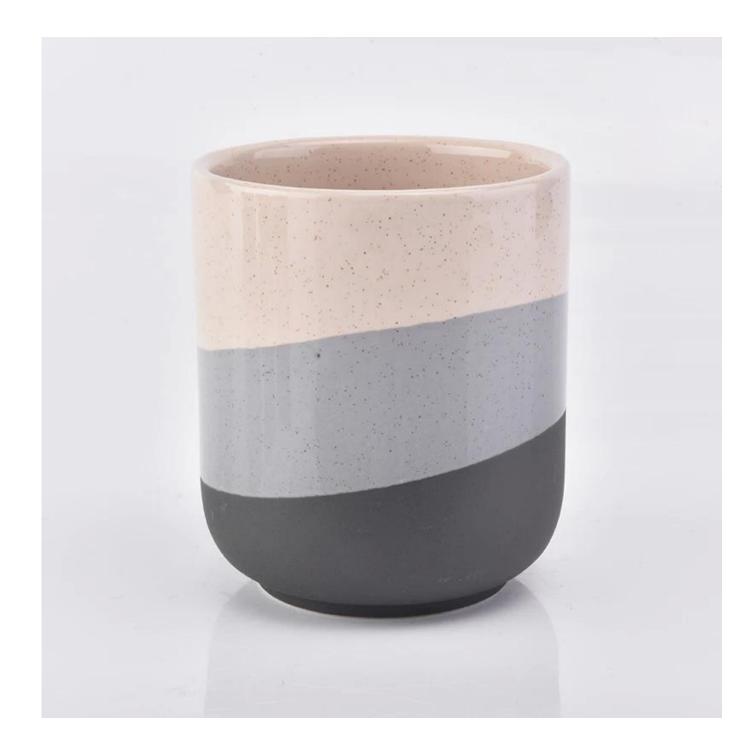

## Ceramic candle holder with hand painting 10oz round bottom

| ltem number.     |                                                                                                                                                                                           |
|------------------|-------------------------------------------------------------------------------------------------------------------------------------------------------------------------------------------|
| Material         | Ceramic                                                                                                                                                                                   |
| Craft            | ceramic candle jar                                                                                                                                                                        |
| Samples time     | 1. 5 days if there is a exist and size of the ceramic                                                                                                                                     |
|                  | 2. 15 days, if you need a new shape and size ceramic                                                                                                                                      |
| Product Capacity | 500,000 ~ 1,000,000 pieces per month                                                                                                                                                      |
| The Features of  | 1. Hand made ceramic candle jar<br>2. Suitable for use in hotel, house, etc.<br>3. This eco-friendly.<br>4. Meet FDA test ; ASTM; CA 65 test                                              |
|                  |                                                                                                                                                                                           |
| Delivery time    | <ol> <li>Within 35 days after the sample and in order confirmed.</li> <li>Withn 10 days if we have goods in stock</li> </ol>                                                              |
| Payment Terms    | 1. 30% deposit by T / T in advance, the balance after showing the copy of B / L 2. L/C, Escrow, T/T and Western Union can be acceptable, but different countries different payment terms. |
| Shiping way      | By sea, by air, by express and the delivery agent acceptable as your requirement.                                                                                                         |