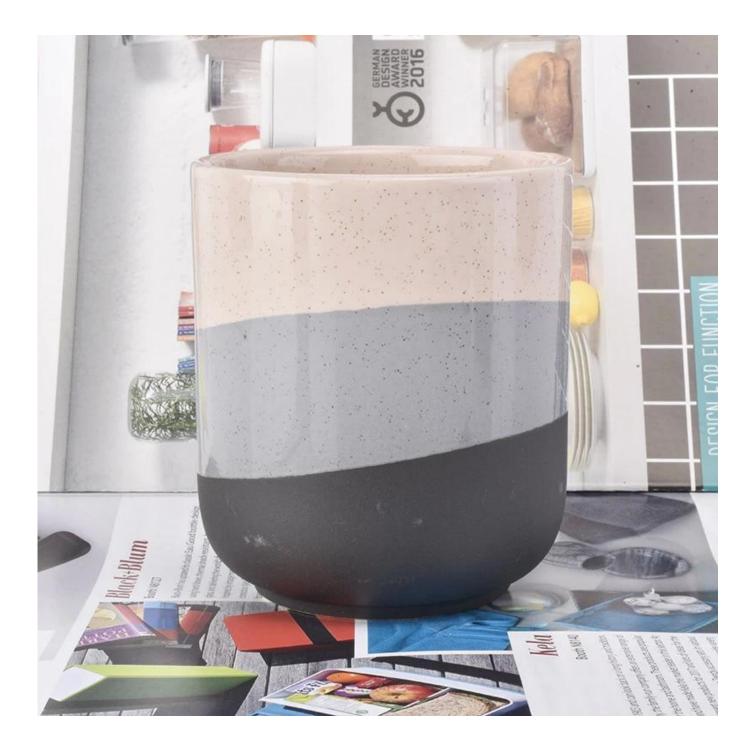

## Ceramic candle holder with hand painting 10oz round bottom

| ltem number.     |                                                                                                                                                                                           |
|------------------|-------------------------------------------------------------------------------------------------------------------------------------------------------------------------------------------|
| Material         | Ceramic                                                                                                                                                                                   |
| Craft            | ceramic candle jar                                                                                                                                                                        |
| Samples time     | 1. 5 days if there is a exist and size of the ceramic                                                                                                                                     |
|                  | 2. 15 days, if you need a new shape and size ceramic                                                                                                                                      |
| Product Capacity | 500,000 ~ 1,000,000 pieces per month                                                                                                                                                      |
| The Features of  | 1. Hand made ceramic candle jar<br>2. Suitable for use in hotel, house, etc.<br>3. This eco-friendly.<br>4. Meet FDA test ; ASTM; CA 65 test                                              |
|                  |                                                                                                                                                                                           |
| Delivery time    | <ol> <li>Within 35 days after the sample and in order confirmed.</li> <li>Withn 10 days if we have goods in stock</li> </ol>                                                              |
| Payment Terms    | 1. 30% deposit by T / T in advance, the balance after showing the copy of B / L 2. L/C, Escrow, T/T and Western Union can be acceptable, but different countries different payment terms. |
| Shiping way      | By sea, by air, by express and the delivery agent acceptable as your requirement.                                                                                                         |