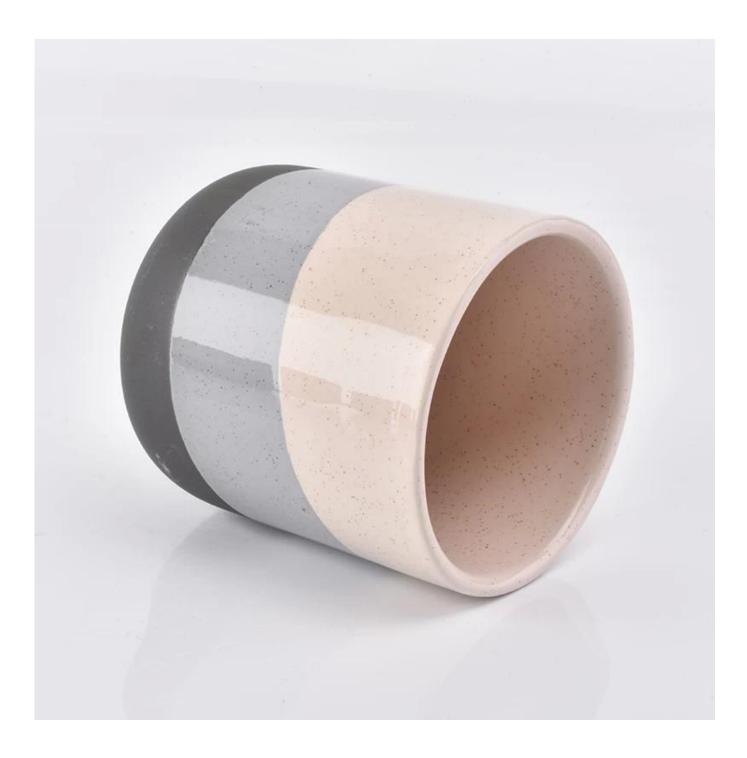

## Ceramic candle holder with hand painting 10oz round bottom

| ltem number.     |                                                                                                                                                                                           |
|------------------|-------------------------------------------------------------------------------------------------------------------------------------------------------------------------------------------|
| Material         | Ceramic                                                                                                                                                                                   |
| Craft            | ceramic candle jar                                                                                                                                                                        |
| Samples time     | 1. 5 days if there is a exist and size of the ceramic                                                                                                                                     |
|                  | 2. 15 days, if you need a new shape and size ceramic                                                                                                                                      |
| Product Capacity | 500,000 ~ 1,000,000 pieces per month                                                                                                                                                      |
| The Features of  | 1. Hand made ceramic candle jar<br>2. Suitable for use in hotel, house, etc.<br>3. This eco-friendly.<br>4. Meet FDA test ; ASTM; CA 65 test                                              |
|                  |                                                                                                                                                                                           |
| Delivery time    | <ol> <li>Within 35 days after the sample and in order confirmed.</li> <li>Withn 10 days if we have goods in stock</li> </ol>                                                              |
| Payment Terms    | 1. 30% deposit by T / T in advance, the balance after showing the copy of B / L 2. L/C, Escrow, T/T and Western Union can be acceptable, but different countries different payment terms. |
| Shiping way      | By sea, by air, by express and the delivery agent acceptable as your requirement.                                                                                                         |