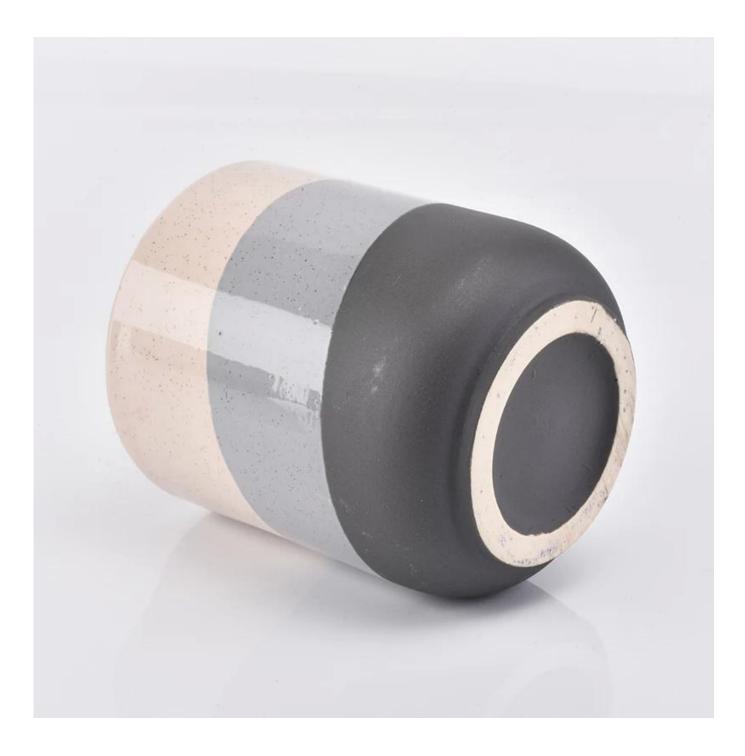

## Ceramic candle holder with hand painting 10oz round bottom

| ltem number.     |                                                                                                                                                                                           |
|------------------|-------------------------------------------------------------------------------------------------------------------------------------------------------------------------------------------|
| Material         | Ceramic                                                                                                                                                                                   |
| Craft            | ceramic candle jar                                                                                                                                                                        |
| Samples time     | 1. 5 days if there is a exist and size of the ceramic                                                                                                                                     |
|                  | 2. 15 days, if you need a new shape and size ceramic                                                                                                                                      |
| Product Capacity | 500,000 ~ 1,000,000 pieces per month                                                                                                                                                      |
| The Features of  | 1. Hand made ceramic candle jar<br>2. Suitable for use in hotel, house, etc.<br>3. This eco-friendly.<br>4. Meet FDA test ; ASTM; CA 65 test                                              |
|                  |                                                                                                                                                                                           |
| Delivery time    | <ol> <li>Within 35 days after the sample and in order confirmed.</li> <li>Withn 10 days if we have goods in stock</li> </ol>                                                              |
| Payment Terms    | 1. 30% deposit by T / T in advance, the balance after showing the copy of B / L 2. L/C, Escrow, T/T and Western Union can be acceptable, but different countries different payment terms. |
| Shiping way      | By sea, by air, by express and the delivery agent acceptable as your requirement.                                                                                                         |