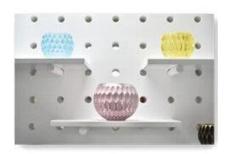

## Ceramic candle holder with hand painting 10oz round bottom

| ltem number.     |                                                                                                                                                                                           |
|------------------|-------------------------------------------------------------------------------------------------------------------------------------------------------------------------------------------|
| Material         | Ceramic                                                                                                                                                                                   |
| Craft            | ceramic candle jar                                                                                                                                                                        |
| Samples time     | 1. 5 days if there is a exist and size of the ceramic                                                                                                                                     |
|                  | 2. 15 days, if you need a new shape and size ceramic                                                                                                                                      |
| Product Capacity | 500,000 ~ 1,000,000 pieces per month                                                                                                                                                      |
| The Features of  | 1. Hand made ceramic candle jar<br>2. Suitable for use in hotel, house, etc.<br>3. This eco-friendly.<br>4. Meet FDA test ; ASTM; CA 65 test                                              |
|                  |                                                                                                                                                                                           |
| Delivery time    | <ol> <li>Within 35 days after the sample and in order confirmed.</li> <li>Withn 10 days if we have goods in stock</li> </ol>                                                              |
| Payment Terms    | 1. 30% deposit by T / T in advance, the balance after showing the copy of B / L 2. L/C, Escrow, T/T and Western Union can be acceptable, but different countries different payment terms. |
| Shiping way      | By sea, by air, by express and the delivery agent acceptable as your requirement.                                                                                                         |