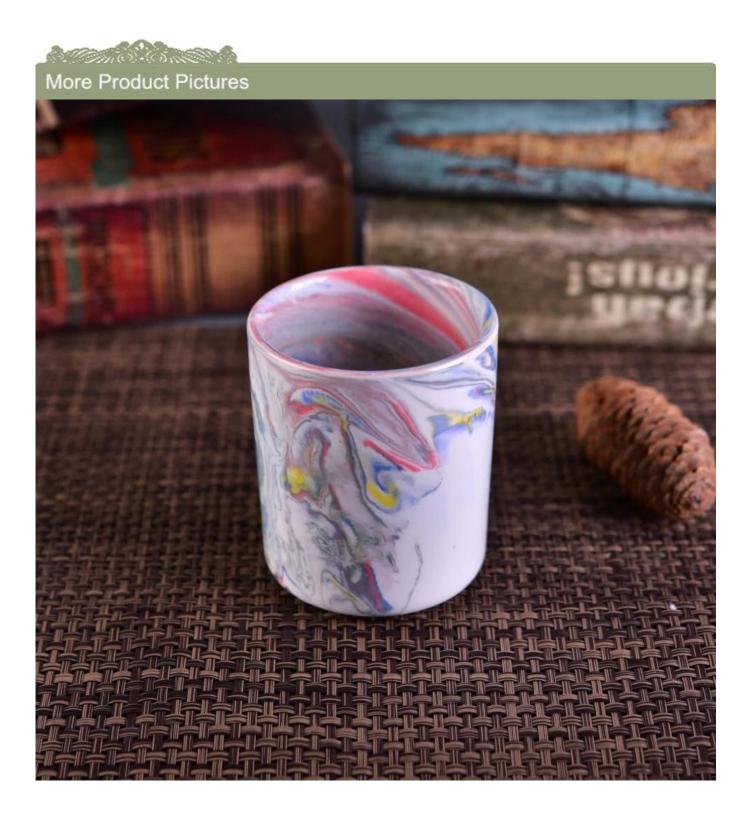

### Ceramic candle holder with colorful pattern

# Product Details

| ltem number.             | SGSN16121607-1                                                                                                                                                                 |
|--------------------------|--------------------------------------------------------------------------------------------------------------------------------------------------------------------------------|
| Material                 | Ceramic candle holder with colorful pattern                                                                                                                                    |
| Craft                    | hand made ceramic candle jar                                                                                                                                                   |
| Samples time             | <ol> <li>5 days if there is a form and size of the ceramic</li> <li>15 days, if you need a new shape and size ceramic</li> </ol>                                               |
| Product Capacity         | 500,000 ~ 1,000,000 pieces per month                                                                                                                                           |
| The Features of products | <ol> <li>Hand made <u>home decor ceramic candle holder</u></li> <li>used for scented candles,wax,etc</li> <li>It can be different colors pattern and shapes if need</li> </ol> |