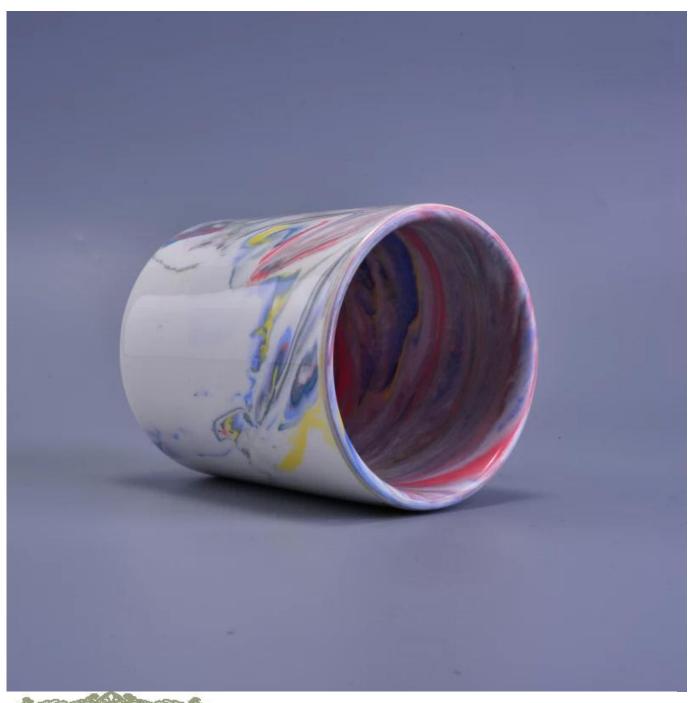

### Ceramic candle holder with colorful pattern

# Product Details

| ltem number.             | SGSN16121607-1                                                                                                                                                                 |
|--------------------------|--------------------------------------------------------------------------------------------------------------------------------------------------------------------------------|
| Material                 | Ceramic candle holder with colorful pattern                                                                                                                                    |
| Craft                    | hand made ceramic candle jar                                                                                                                                                   |
| Samples time             | <ol> <li>5 days if there is a form and size of the ceramic</li> <li>15 days, if you need a new shape and size ceramic</li> </ol>                                               |
| Product Capacity         | 500,000 ~ 1,000,000 pieces per month                                                                                                                                           |
| The Features of products | <ol> <li>Hand made <u>home decor ceramic candle holder</u></li> <li>used for scented candles,wax,etc</li> <li>It can be different colors pattern and shapes if need</li> </ol> |