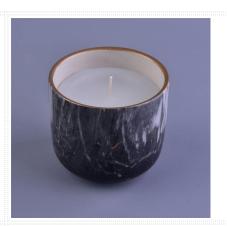

### Ceramic candle contianer with marble line finish

| Item number.             | SGYD16062315                                                                                                                                                            |
|--------------------------|-------------------------------------------------------------------------------------------------------------------------------------------------------------------------|
| Material                 | ceramic candle container with marble line                                                                                                                               |
| Craft                    | hand made marble ceramic candle holders                                                                                                                                 |
| Samples time             | <ol> <li>5 days if there is a form and size of the ceramic</li> <li>15 days, if you need a new shape and size ceramic</li> </ol>                                        |
| Product Capacity         | 500,000 ~ 1,000,000 pieces per month                                                                                                                                    |
| The Features of products | <ol> <li>Hand made home decor ceramic candle holder</li> <li>used for scented candles,wax,etc</li> <li>It can be different colors pattern and shapes if need</li> </ol> |

#### **Usage of Product**

- 1. Ceramic canlde holders can be used in wedding decoration, home decoration, party,banquet etc,
- 2. This candle container is very great as a gorgeous centerpiece for an event
- 3. The pottery candle jars can decorate your indoors and outdoors with this delicated rose figure glass candle holder.

4. The ceramic candle vessel is wonderful gift as housewarmings and other events.