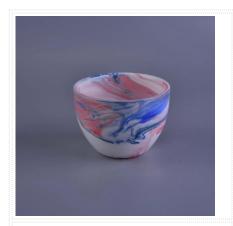

### Ceramic candle contianer with marble line finish

| Item number.             | SGYD16062315                                                                                                                                                            |
|--------------------------|-------------------------------------------------------------------------------------------------------------------------------------------------------------------------|
| Material                 | ceramic candle container with marble line                                                                                                                               |
| Craft                    | hand made marble ceramic candle holders                                                                                                                                 |
| Samples time             | <ol> <li>5 days if there is a form and size of the ceramic</li> <li>15 days, if you need a new shape and size ceramic</li> </ol>                                        |
| Product Capacity         | 500,000 ~ 1,000,000 pieces per month                                                                                                                                    |
| The Features of products | <ol> <li>Hand made home decor ceramic candle holder</li> <li>used for scented candles,wax,etc</li> <li>It can be different colors pattern and shapes if need</li> </ol> |

#### **Usage of Product**

- 1. Ceramic canlde holders can be used in wedding decoration, home decoration, party,banquet etc,
- 2. This candle container is very great as a gorgeous centerpiece for an event
- 3. The pottery candle jars can decorate your indoors and outdoors with this delicated rose figure glass candle holder.

4. The ceramic candle vessel is wonderful gift as housewarmings and other events.