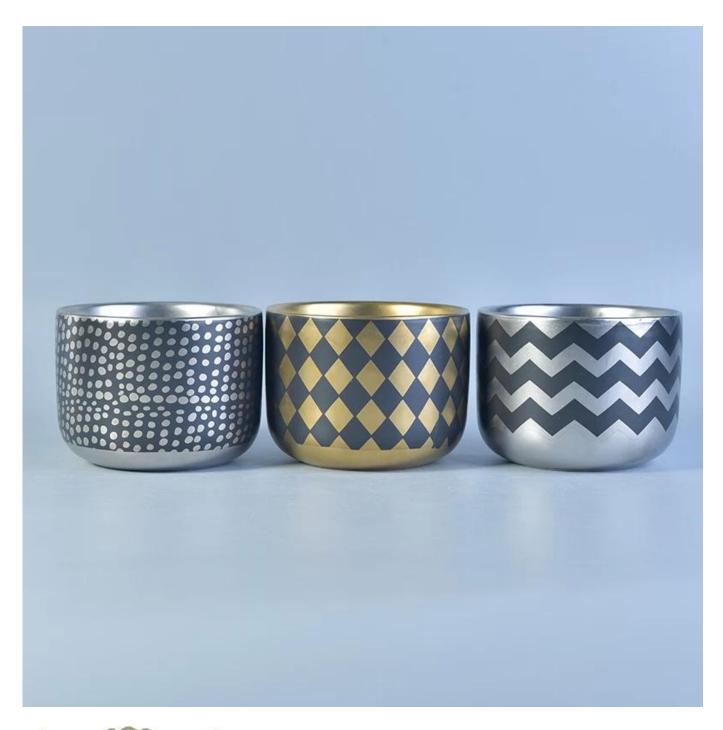

## **Ceramic candle container with electroplating pattern**

| <b>r</b>     |                                                                                                                                                                                                                                                                                                                                                                                                                                                                                                                                                                                                                                                                                                                                                                 |
|--------------|-----------------------------------------------------------------------------------------------------------------------------------------------------------------------------------------------------------------------------------------------------------------------------------------------------------------------------------------------------------------------------------------------------------------------------------------------------------------------------------------------------------------------------------------------------------------------------------------------------------------------------------------------------------------------------------------------------------------------------------------------------------------|
| Item No.     | SGXYT17081202                                                                                                                                                                                                                                                                                                                                                                                                                                                                                                                                                                                                                                                                                                                                                   |
| Sizes        | Top dia: 110mm                                                                                                                                                                                                                                                                                                                                                                                                                                                                                                                                                                                                                                                                                                                                                  |
|              | Bottom dia: 70mm                                                                                                                                                                                                                                                                                                                                                                                                                                                                                                                                                                                                                                                                                                                                                |
|              | Height: 80mm                                                                                                                                                                                                                                                                                                                                                                                                                                                                                                                                                                                                                                                                                                                                                    |
|              | Weight: 340 g                                                                                                                                                                                                                                                                                                                                                                                                                                                                                                                                                                                                                                                                                                                                                   |
|              | Capacity: 520 ml                                                                                                                                                                                                                                                                                                                                                                                                                                                                                                                                                                                                                                                                                                                                                |
| Material     | Ceramic candle container with electroplating pattern                                                                                                                                                                                                                                                                                                                                                                                                                                                                                                                                                                                                                                                                                                            |
| Accessories  | cap, ceramic/metal/wood lid, wax, wick, shear etc                                                                                                                                                                                                                                                                                                                                                                                                                                                                                                                                                                                                                                                                                                               |
| Finish       | decal, color coating, mercury, laser, frosted, plating, glazed etc.                                                                                                                                                                                                                                                                                                                                                                                                                                                                                                                                                                                                                                                                                             |
| Packing      | 1. 24/36/48/72 pcs per standard export packing carton                                                                                                                                                                                                                                                                                                                                                                                                                                                                                                                                                                                                                                                                                                           |
|              | 2. Color/white/brown box packing                                                                                                                                                                                                                                                                                                                                                                                                                                                                                                                                                                                                                                                                                                                                |
|              | 3. Luxury gift box packing                                                                                                                                                                                                                                                                                                                                                                                                                                                                                                                                                                                                                                                                                                                                      |
|              | 4. Shrinking packing                                                                                                                                                                                                                                                                                                                                                                                                                                                                                                                                                                                                                                                                                                                                            |
|              | 5. Individual/set box packing                                                                                                                                                                                                                                                                                                                                                                                                                                                                                                                                                                                                                                                                                                                                   |
|              | 6. Customized packing                                                                                                                                                                                                                                                                                                                                                                                                                                                                                                                                                                                                                                                                                                                                           |
| Our strength | <ol> <li>We are the professional <u>candle holder</u> manufacturer, major in different kinds of <u>candle holders</u>, ranging from <u>glass candle holder</u>, <u>ceramic candle holder</u>, <u>marble candle holder</u>, <u>Concrete candle holder</u>, <u>Tin candle holder</u>, <u>Stainless candle jar</u> etc.</li> <li>Perfect for home/store/super market/restaurant/hotel/bar/KTV etc.</li> <li>With professional designer team, which can help design and open new mould based on your requirement.</li> <li>Post processing: color coating, plating, mercury, iridescent, engraving, printing, decal, spray color, frosty, gold plating, hand-drawing etc.</li> <li>Small MOQ is acceptable. We have regular products for supporting you.</li> </ol> |
| Our service  | * Reply you within 24 hours  * Ranges of products for your selections  * Completely production system  * Skilled factory workers  * Both machine line and handmade line for your service  * Experienced QC team inspect the products comprehensively and strictly according to AQL standard  * Creative designer innovate newly products over 15 styles monthly  * Professional Logistic department supply to door service                                                                                                                                                                                                                                                                                                                                      |
| MOQ          | 5000pcs                                                                                                                                                                                                                                                                                                                                                                                                                                                                                                                                                                                                                                                                                                                                                         |

## Our service as following:

- > Different shapes and sizes available, also welcome your own design.
- > Accessories: cap, glass/metal/wood lid, wax etc.
- > Decoration: decal, color coating, mercury, laser, frosted, plating etc.