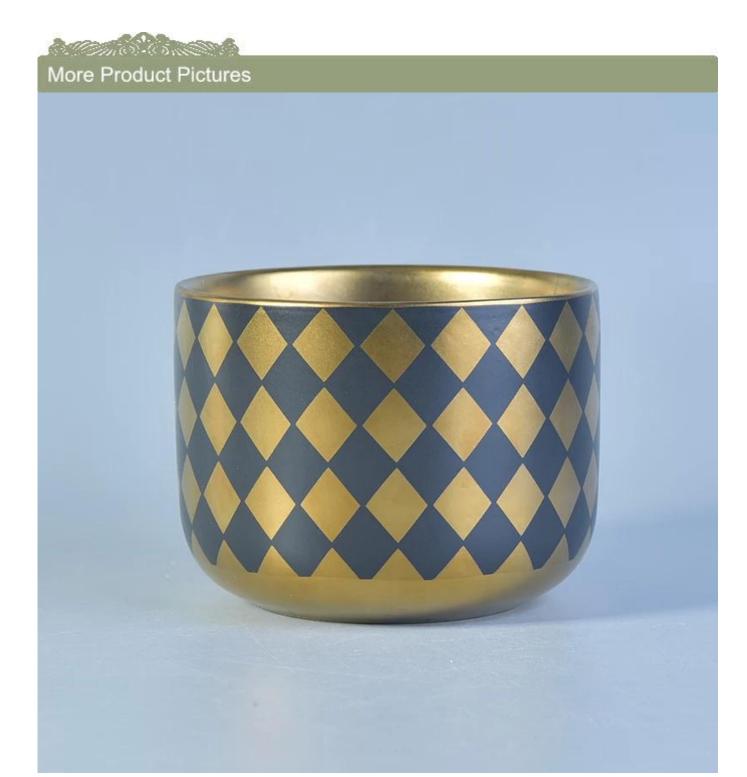

## **Ceramic candle container with electroplating pattern**

| <b>r</b>     |                                                                                                                                                                                                                                                                                                                                                                                                                                                                                                                                                                                                                                                                                                                                                                 |
|--------------|-----------------------------------------------------------------------------------------------------------------------------------------------------------------------------------------------------------------------------------------------------------------------------------------------------------------------------------------------------------------------------------------------------------------------------------------------------------------------------------------------------------------------------------------------------------------------------------------------------------------------------------------------------------------------------------------------------------------------------------------------------------------|
| Item No.     | SGXYT17081202                                                                                                                                                                                                                                                                                                                                                                                                                                                                                                                                                                                                                                                                                                                                                   |
| Sizes        | Top dia: 110mm                                                                                                                                                                                                                                                                                                                                                                                                                                                                                                                                                                                                                                                                                                                                                  |
|              | Bottom dia: 70mm                                                                                                                                                                                                                                                                                                                                                                                                                                                                                                                                                                                                                                                                                                                                                |
|              | Height: 80mm                                                                                                                                                                                                                                                                                                                                                                                                                                                                                                                                                                                                                                                                                                                                                    |
|              | Weight: 340 g                                                                                                                                                                                                                                                                                                                                                                                                                                                                                                                                                                                                                                                                                                                                                   |
|              | Capacity: 520 ml                                                                                                                                                                                                                                                                                                                                                                                                                                                                                                                                                                                                                                                                                                                                                |
| Material     | Ceramic candle container with electroplating pattern                                                                                                                                                                                                                                                                                                                                                                                                                                                                                                                                                                                                                                                                                                            |
| Accessories  | cap, ceramic/metal/wood lid, wax, wick, shear etc                                                                                                                                                                                                                                                                                                                                                                                                                                                                                                                                                                                                                                                                                                               |
| Finish       | decal, color coating, mercury, laser, frosted, plating, glazed etc.                                                                                                                                                                                                                                                                                                                                                                                                                                                                                                                                                                                                                                                                                             |
| Packing      | 1. 24/36/48/72 pcs per standard export packing carton                                                                                                                                                                                                                                                                                                                                                                                                                                                                                                                                                                                                                                                                                                           |
|              | 2. Color/white/brown box packing                                                                                                                                                                                                                                                                                                                                                                                                                                                                                                                                                                                                                                                                                                                                |
|              | 3. Luxury gift box packing                                                                                                                                                                                                                                                                                                                                                                                                                                                                                                                                                                                                                                                                                                                                      |
|              | 4. Shrinking packing                                                                                                                                                                                                                                                                                                                                                                                                                                                                                                                                                                                                                                                                                                                                            |
|              | 5. Individual/set box packing                                                                                                                                                                                                                                                                                                                                                                                                                                                                                                                                                                                                                                                                                                                                   |
|              | 6. Customized packing                                                                                                                                                                                                                                                                                                                                                                                                                                                                                                                                                                                                                                                                                                                                           |
| Our strength | <ol> <li>We are the professional <u>candle holder</u> manufacturer, major in different kinds of <u>candle holders</u>, ranging from <u>glass candle holder</u>, <u>ceramic candle holder</u>, <u>marble candle holder</u>, <u>Concrete candle holder</u>, <u>Tin candle holder</u>, <u>Stainless candle jar</u> etc.</li> <li>Perfect for home/store/super market/restaurant/hotel/bar/KTV etc.</li> <li>With professional designer team, which can help design and open new mould based on your requirement.</li> <li>Post processing: color coating, plating, mercury, iridescent, engraving, printing, decal, spray color, frosty, gold plating, hand-drawing etc.</li> <li>Small MOQ is acceptable. We have regular products for supporting you.</li> </ol> |
| Our service  | * Reply you within 24 hours  * Ranges of products for your selections  * Completely production system  * Skilled factory workers  * Both machine line and handmade line for your service  * Experienced QC team inspect the products comprehensively and strictly according to AQL standard  * Creative designer innovate newly products over 15 styles monthly  * Professional Logistic department supply to door service                                                                                                                                                                                                                                                                                                                                      |
| MOQ          | 5000pcs                                                                                                                                                                                                                                                                                                                                                                                                                                                                                                                                                                                                                                                                                                                                                         |