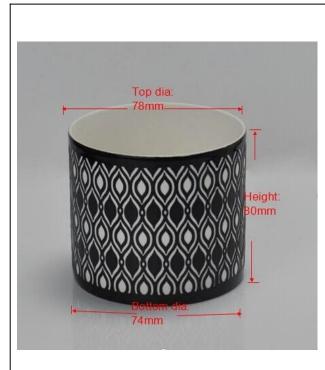

## **Ceramic bowl floating tealight votive candle holders**

| Item name          | Ceramic bowl floating tealight votive candle holders                                                                                               |
|--------------------|----------------------------------------------------------------------------------------------------------------------------------------------------|
| Item No.           | SGJH15111903                                                                                                                                       |
| Size               | T:78mm*B:74mm*H:80mm                                                                                                                               |
| Weight             | 110g                                                                                                                                               |
| Sample<br>time     | 1.5 days if at exist shape and size of products<br>2.15 days if need new shape and size of products                                                |
| Packing            | Normal safety packing 24pcs/36pcs/48pcs etc. per export carton with egg divider                                                                    |
| MOQ                | 5000pcs                                                                                                                                            |
| Delivery<br>time   | Within 35 days after order confirmed                                                                                                               |
| Payment<br>terms   | 30% deposit by T/T in advance, the balance after showing the copy of B/L                                                                           |
| Product<br>feature | 1.High quality and competitve prices 2.Meet FDA, SGS,LFGB etc. test 3.Eco-friendly 4.Widely apply to Wedding, party, home, bar etc. 5.Machine made |