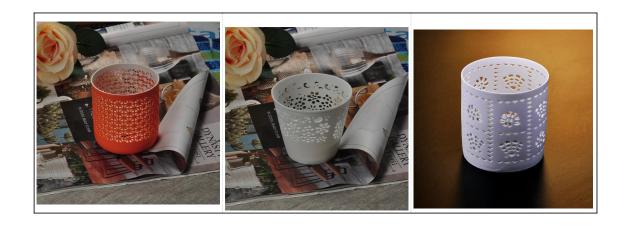

## **Ceramic bowl floating tealight votive candle holders**

| Item name          | Ceramic bowl floating tealight votive candle holders                                                                                               |
|--------------------|----------------------------------------------------------------------------------------------------------------------------------------------------|
| Item No.           | SGJH15111903                                                                                                                                       |
| Size               | T:78mm*B:74mm*H:80mm                                                                                                                               |
| Weight             | 110g                                                                                                                                               |
| Sample<br>time     | 1.5 days if at exist shape and size of products<br>2.15 days if need new shape and size of products                                                |
| Packing            | Normal safety packing 24pcs/36pcs/48pcs etc. per export carton with egg divider                                                                    |
| MOQ                | 5000pcs                                                                                                                                            |
| Delivery<br>time   | Within 35 days after order confirmed                                                                                                               |
| Payment<br>terms   | 30% deposit by T/T in advance, the balance after showing the copy of B/L                                                                           |
| Product<br>feature | 1.High quality and competitve prices 2.Meet FDA, SGS,LFGB etc. test 3.Eco-friendly 4.Widely apply to Wedding, party, home, bar etc. 5.Machine made |