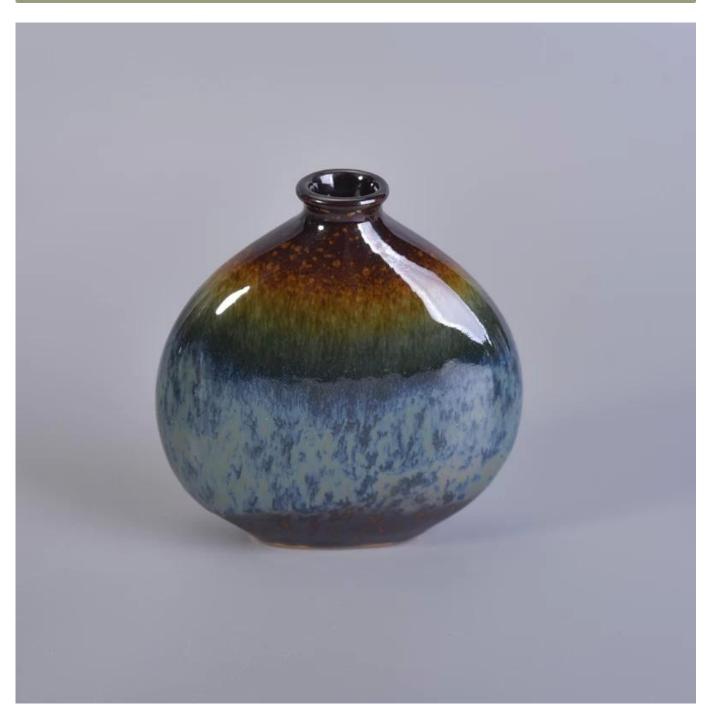

### Ceramic armoa diffuser bottles for home fragrance

| Item number.             | SGSN17033003D                                                                                                                                                        |
|--------------------------|----------------------------------------------------------------------------------------------------------------------------------------------------------------------|
| Material                 | ceramic diffuser bottle                                                                                                                                              |
| Craft                    | handmade ceramic armoa diffuser                                                                                                                                      |
| Samples time             | <ol> <li>5 days if there is a form and size of the ceramic</li> <li>15 days, if you need a new shape and size ceramic</li> </ol>                                     |
| Product Capacity         | 5,000 ~ 100,000 pieces per month                                                                                                                                     |
| The Features of products | <ol> <li>Hand made ceramic bottles for fragrance</li> <li>used for scented candles,wax,etc</li> <li>It can be different colors pattern and shapes if need</li> </ol> |

#### **Usage of Product**

- 1. Ceramic canlde holders can be used in wedding decoration, home decoration, party,banquet etc,
- 2. This candle container is very great as a gorgeous centerpiece for an event
- 3. The pottery candle jars can decorate your indoors and outdoors with this delicated rose figure glass candle holder.