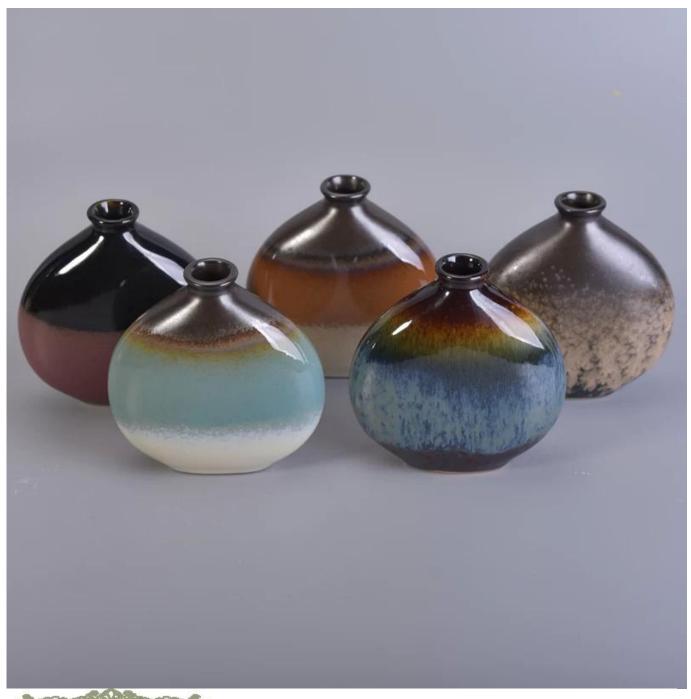

#### What can we do for you

- 1. Various designs and sizes for selection
- 2 Any color painted, cold, electroplating, laser model Processing cutter
- 3. Special package as shrink film, color gift box, white gift box, etc.
- 4. We are exclusive of employees for quality control to promise the quality.
- 5. We have a professional workshop and warehouse for ensure delivery time

### Ceramic armoa diffuser bottles for home fragrance

| Item number.             | SGSN17033003D                                                                                                                                                        |
|--------------------------|----------------------------------------------------------------------------------------------------------------------------------------------------------------------|
| Material                 | ceramic diffuser bottle                                                                                                                                              |
| Craft                    | handmade ceramic armoa diffuser                                                                                                                                      |
| Samples time             | <ol> <li>5 days if there is a form and size of the ceramic</li> <li>15 days, if you need a new shape and size ceramic</li> </ol>                                     |
| Product Capacity         | 5,000 ~ 100,000 pieces per month                                                                                                                                     |
| The Features of products | <ol> <li>Hand made ceramic bottles for fragrance</li> <li>used for scented candles,wax,etc</li> <li>It can be different colors pattern and shapes if need</li> </ol> |