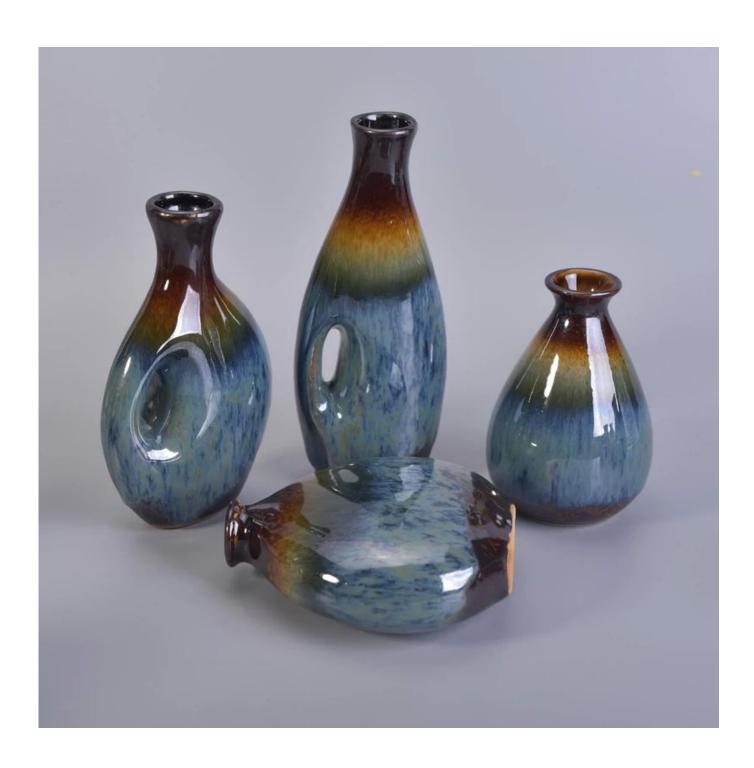

#### What can we do for you

- 1. Various designs and sizes for selection
- 2 Any color painted, cold, electroplating, laser model Processing cutter
- 3. Special package as shrink film, color gift box, white gift box, etc.
- 4. We are exclusive of employees for quality control to promise the quality.
- 5. We have a professional workshop and warehouse for ensure delivery time

### Ceramic armoa diffuser bottles for home fragrance

| Item number.             | SGSN17033003D                                                                                                                                                        |
|--------------------------|----------------------------------------------------------------------------------------------------------------------------------------------------------------------|
| Material                 | ceramic diffuser bottle                                                                                                                                              |
| Craft                    | handmade ceramic armoa diffuser                                                                                                                                      |
| Samples time             | <ol> <li>5 days if there is a form and size of the ceramic</li> <li>15 days, if you need a new shape and size ceramic</li> </ol>                                     |
| Product Capacity         | 5,000 ~ 100,000 pieces per month                                                                                                                                     |
| The Features of products | <ol> <li>Hand made ceramic bottles for fragrance</li> <li>used for scented candles,wax,etc</li> <li>It can be different colors pattern and shapes if need</li> </ol> |