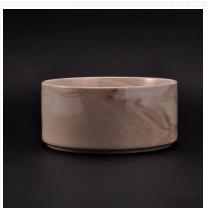

### Ceramic armoa diffuser bottles for home fragrance

| Item number.             | SGSN17033003D                                                                                                                                                        |
|--------------------------|----------------------------------------------------------------------------------------------------------------------------------------------------------------------|
| Material                 | ceramic diffuser bottle                                                                                                                                              |
| Craft                    | handmade ceramic armoa diffuser                                                                                                                                      |
| Samples time             | <ol> <li>5 days if there is a form and size of the ceramic</li> <li>15 days, if you need a new shape and size ceramic</li> </ol>                                     |
| Product Capacity         | 5,000 ~ 100,000 pieces per month                                                                                                                                     |
| The Features of products | <ol> <li>Hand made ceramic bottles for fragrance</li> <li>used for scented candles,wax,etc</li> <li>It can be different colors pattern and shapes if need</li> </ol> |

#### **Usage of Product**

- 1. Ceramic canlde holders can be used in wedding decoration, home decoration, party,banquet etc,
- 2. This candle container is very great as a gorgeous centerpiece for an event
- 3. The pottery candle jars can decorate your indoors and outdoors with this delicated rose figure glass candle holder.