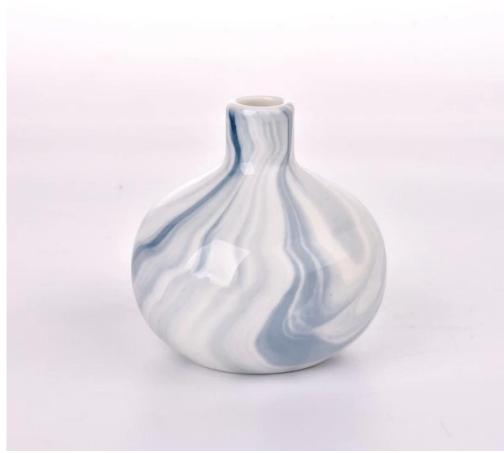

Sunny Glassware not only produces OEM / ODM orders, but also helps many brands start from the product concept.



## Why choose sunshine?



#### **Major advantage**

- . Focus on luxury design
- . About 80% of American perfume brand suppliers
- . AQL plus 6 strict rigorous QC test standards
- . Maintain quality and sample and bulk products

Flexible size design can be expanded quickly Your market
Top dia: 26mm
Bottom dia: 58mm
Height: 103mm
Max diameter: 101mm
Weight: 321g
Capacity: 336ml

We translate your ideas into creative spices products, we sell yourself in the local market.





- 1. High quality home decorative glass incense bottle.
- Applicable to hotel, wedding, etc.
   Meet the function of ASTM test products.



#### Let you choose

- 1. Various drawings and sizes are available.
- 2. Any painted, cutting, plating, laser model processing tool.
  3. Shrink film, color gift box, white gift box and other special packa