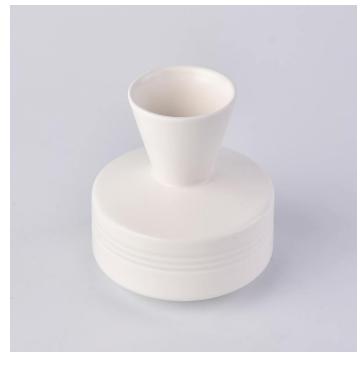

### **Product Details**

## Flexible size design allows your market to grow rapidly

Item No.:SGYC170620001 Top Dia:87mm Bottom Dia:87mm Height:104mm Weight: 215g Capacity:244ml MOQ:3000pcs

Custom designs and different sizes available