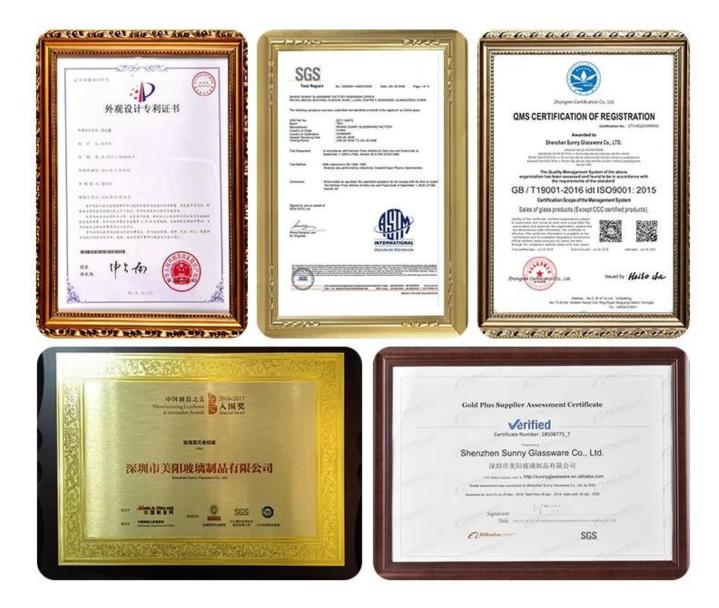

xible size design allows your market to grow rapidly

Item No.:SGYC170620001 Top Dia:87mm Bottom Dia:87mm Height:104mm Weight: 215g Capacity:244ml MOQ:3000pcs

Custom designs and different sizes available

With our strong support, our customers are growing rapidly, from small labs to industry leaders.

### **Packing & Shipping**

# **Different From The Peer**

Own professional shipping company( Shenzhen Sunny Worldwide logistics)



20+ years freight history and WCA members.



# PACKING



We have Normal packing, PVC box, Window box, carton box, pallet Color box, White box, ect. of course, we can customize Individual gift box for you.





## Office & Sample Room

We purchased an international office of 1,800 square meters in Shenzhen.









### **Our certificate**

## CERTIFICATIONS