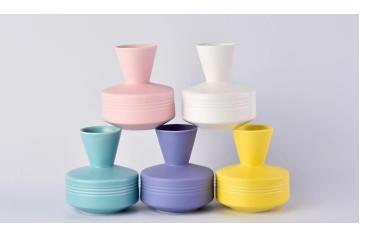

### **Product Details**

## Flexible size design allows your market to grow rapidly

Item No.:SGYC170620001 Top Dia:87mm Bottom Dia:87mm Height:104mm Weight: 215g Capacity:244ml MOQ:3000pcs

Custom designs and different sizes available