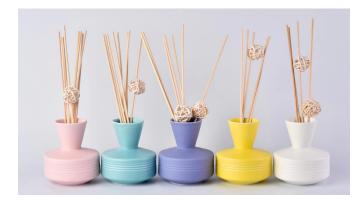

### **Product Details**

## Flexible size design allows your market to grow rapidly

Item No.:SGYC170620001 Top Dia:87mm Bottom Dia:87mm Height:104mm Weight: 215g Capacity:244ml MOQ:3000pcs

Custom designs and different sizes available