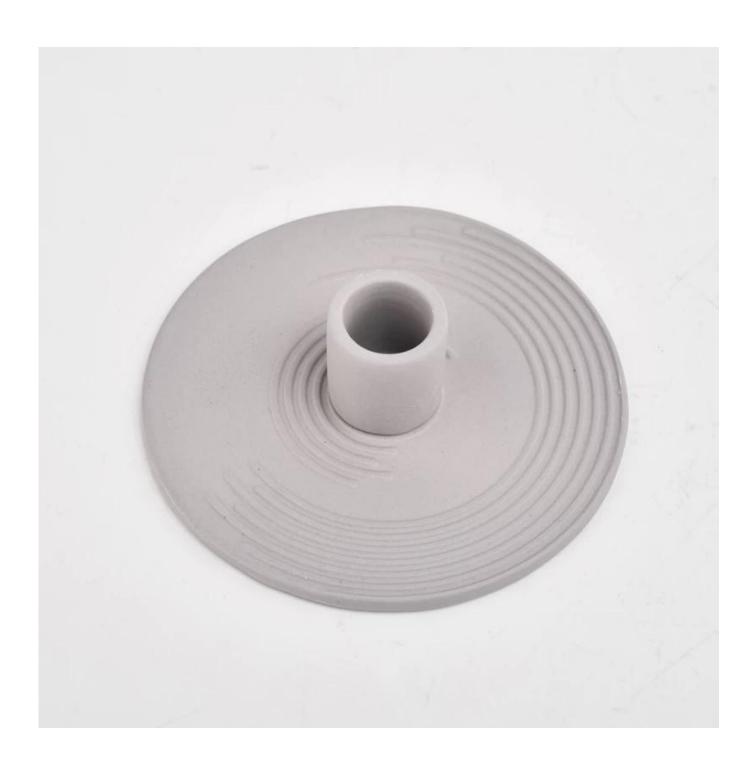

# product description

| product<br>name   | Ceramic Incense Holder for Pillar Candle                                                      |  |  |
|-------------------|-----------------------------------------------------------------------------------------------|--|--|
| Sample<br>time    | 1. 5 days if there is glass shape and size 2. 15 days, if you need new shapes and sizes glass |  |  |
| Measure           | Dia: 121mm<br>Height: 40mm<br>Weight: 150g                                                    |  |  |
| Packing           | Normal packing,Individual gift box, PVC box, window box, color box, white box, etc            |  |  |
| Delivery<br>time  | Within 35 days after the sample and order confirmed                                           |  |  |
| Payment<br>term   | 30% deposit by T/T in advance and the balance against the copy of B/L                         |  |  |
| Shipment          | By sea,by air,by Express and your shipping agent is acceptable                                |  |  |
| Usage<br>Occasion | Home decor, Wedding Decoration, Wedding Favors, Decoration enhancement,                       |  |  |

This youthful and vigorous <u>ceramic candle jars</u> provide various choice. No matter as candle jar, or as storage jar, It can bring warmth and happiness to your life, customize pattern jars provide you more choices that matches with your home decoration. You can work out more patterns for you candle brand!