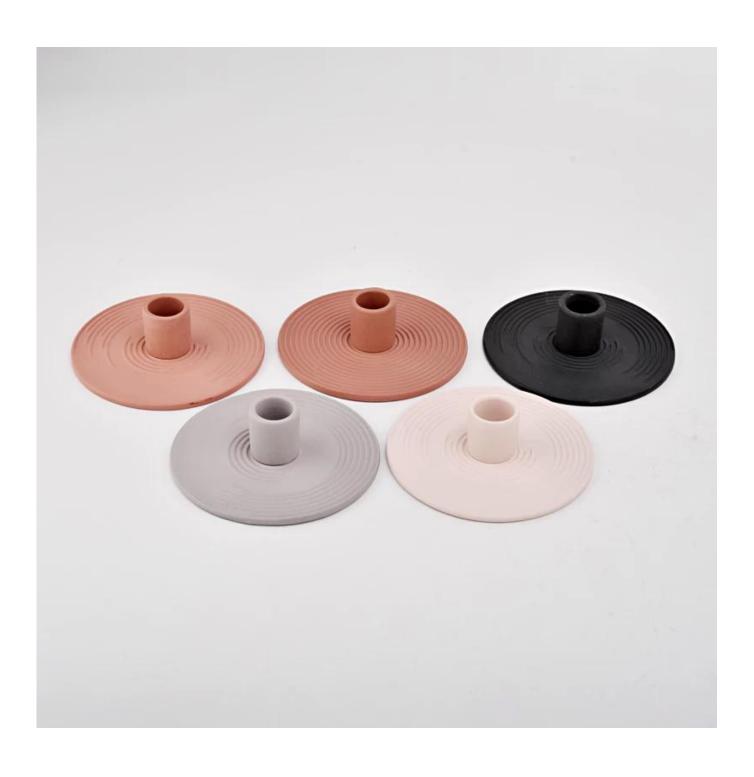

# product description

| product<br>name   | Ceramic Incense Holder for Pillar Candle                                                      |  |  |
|-------------------|-----------------------------------------------------------------------------------------------|--|--|
| Sample<br>time    | 1. 5 days if there is glass shape and size 2. 15 days, if you need new shapes and sizes glass |  |  |
| Measure           | Dia: 121mm<br>Height: 40mm<br>Weight: 150g                                                    |  |  |
| Packing           | Normal packing,Individual gift box, PVC box, window box, color box, white box, etc            |  |  |
| Delivery<br>time  | Within 35 days after the sample and order confirmed                                           |  |  |
| Payment<br>term   | 30% deposit by T/T in advance and the balance against the copy of B/L                         |  |  |
| Shipment          | By sea,by air,by Express and your shipping agent is acceptable                                |  |  |
| Usage<br>Occasion | Home decor, Wedding Decoration, Wedding Favors, Decoration enhancement,                       |  |  |

This youthful and vigorous <u>ceramic candle jars</u> provide various choice. No matter as candle jar, or as storage jar, It can bring warmth and happiness to your life, customize pattern jars provide you more choices that matches with your home decoration. You can work out more patterns for you candle brand!