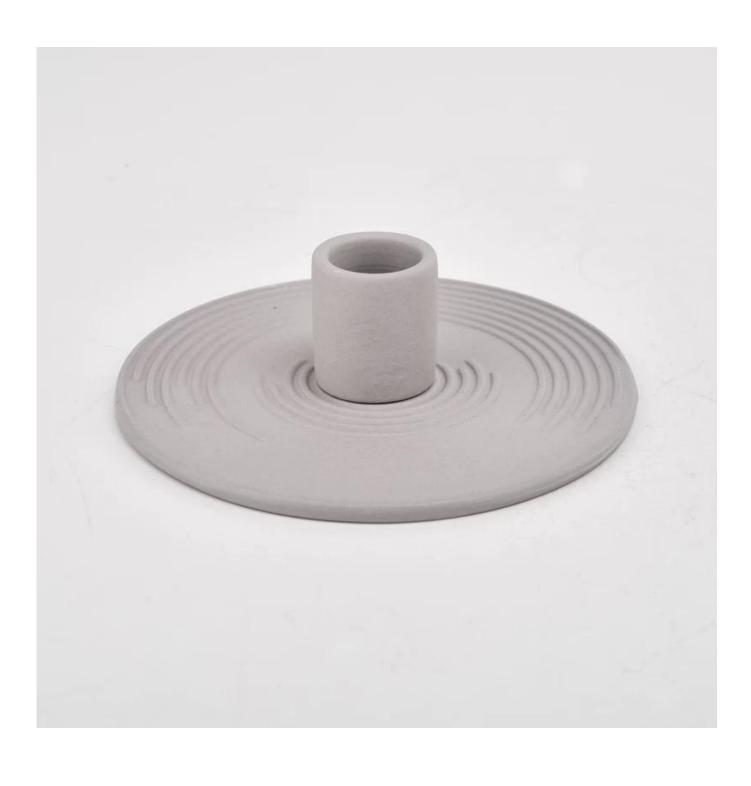

# product description

| product<br>name   | Ceramic Incense Holder for Pillar Candle                                                      |  |  |
|-------------------|-----------------------------------------------------------------------------------------------|--|--|
| Sample<br>time    | 1. 5 days if there is glass shape and size 2. 15 days, if you need new shapes and sizes glass |  |  |
| Measure           | Dia: 121mm<br>Height: 40mm<br>Weight: 150g                                                    |  |  |
| Packing           | Normal packing,Individual gift box, PVC box, window box, color box, white box, etc            |  |  |
| Delivery<br>time  | Within 35 days after the sample and order confirmed                                           |  |  |
| Payment<br>term   | 30% deposit by T/T in advance and the balance against the copy of B/L                         |  |  |
| Shipment          | By sea,by air,by Express and your shipping agent is acceptable                                |  |  |
| Usage<br>Occasion | Home decor, Wedding Decoration, Wedding Favors, Decoration enhancement,                       |  |  |

This youthful and vigorous <u>ceramic candle jars</u> provide various choice. No matter as candle jar, or as storage jar, It can bring warmth and happiness to your life, customize pattern jars provide you more choices that matches with your home decoration. You can work out more patterns for you candle brand!