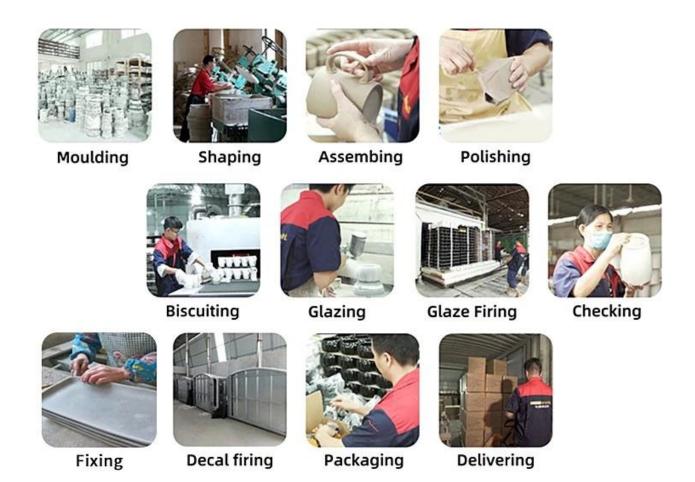

orative candle jar is the perfect gift for friendship and makes a elegance high-end gift for your loved ones. Everyone will appreciate the craftsmanship quality of this exquisite <u>ceramic candle jars.</u>

This gorgeous <u>ceramic candle jars</u> matches with any home decoration furniture, for example, dining table, cooking bench, dressing table, tea table, coffee bar and bookshelves. It is also easy going with restaurants and hotels. When the candle is lighted, the room is filled with aroma!

### Wide range of application

# WIDE RANGE OF APPLICATION

Suitable for: home life/coffee shop/restaurant/wedding/party/Christmas etc



HOME LIFE



COFFEE SHOP



RESTAURANT



WEDDING



**PARTY** 



CHRISTMAS ETC

Factory

### · FACTORY ·







# **Technological process**

# PROCESS CRAFTS



### **Packing & Shipping**

# 

# Different From The Peer



Own professional shipping company( Shenzhen Sunny Worldwide logistics)



20+ years freight history and WCA members.

# **PACKING**

We have Normal packing, PVC box
Window box,carton box,pallet Color box, White box,ect.
of course,we can customize
Individual gift box for you.



We are looking forward to your inquiry and cooperation.

Chally sales32@sunnyglassware.com