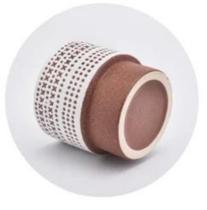

| Item             | SGYC19082234                                                                                                                                                                                                                |
|------------------|-----------------------------------------------------------------------------------------------------------------------------------------------------------------------------------------------------------------------------|
| Name             | Top dia:108mm Bottom dia:93mm Height:108mm Weight:415g Capacity:620ml                                                                                                                                                       |
| Capacity         | candle holders of different sizes etc. It's available                                                                                                                                                                       |
| Sampling time    | 1.5 days if the shape and size of the products exist 2.15 days if you need a new shape and size of products                                                                                                                 |
| package          | Regular safety packing 24pcs / 36pcs / 48pcs and so on for export carton with egg divider                                                                                                                                   |
| MOQ              | 3000pcs                                                                                                                                                                                                                     |
| Delivery time    | Within 55 days of order confirmation                                                                                                                                                                                        |
| Payment terms    | 30% deposit by T / T in advance, the balance after showing the copy of B / L $$                                                                                                                                             |
| Product features | <ol> <li>High quality and competitive prices</li> <li>ASTM test</li> <li>Eco-friendly</li> <li>It is widely aimed at weddings, parties, home, bars etc.</li> <li>ceramic contianer with transmutation decoration</li> </ol> |