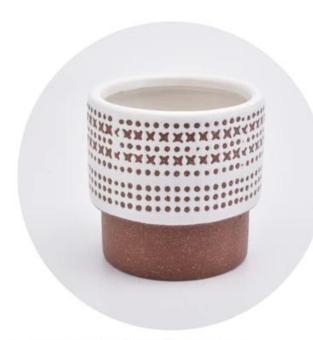

#### ceramic candle jar

Multiple styles selection, your customized design are acceptable

### ceramic candle jar

Multiple styles selection, your customized design are acceptable

- Holidays gifts: Easter, Thanksgiving, Christmas, Valentine's Day New Year, Father's Day, Mother days
- Promotion gifts
- Business Gifts