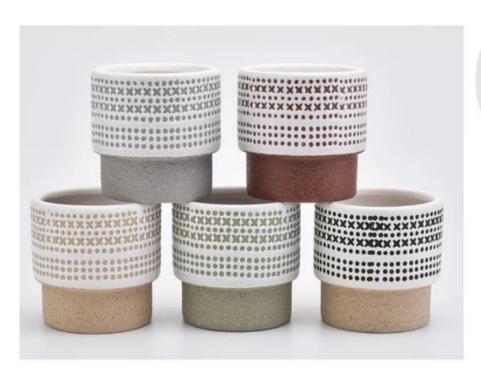

#### ceramic candle jar

Multiple styles selection, your customized design are acceptable

### ceramic candle jar

Multiple styles selection, your customized design are acceptable

- Holidays gifts: Easter, Thanksgiving, Christmas, Valentine's Day New Year, Father's Day, Mother days
- Promotion gifts
- Business Gifts