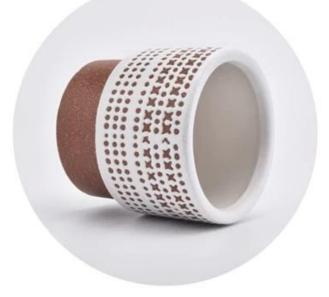

#### ceramic candle jar

Multiple styles selection, your customized design are acceptable

### ceramic candle jar

Multiple styles selection, your customized design are acceptable

- Holidays gifts: Easter, Thanksgiving, Christmas, Valentine's Day New Year, Father's Day, Mother days
- Promotion gifts
- Business Gifts