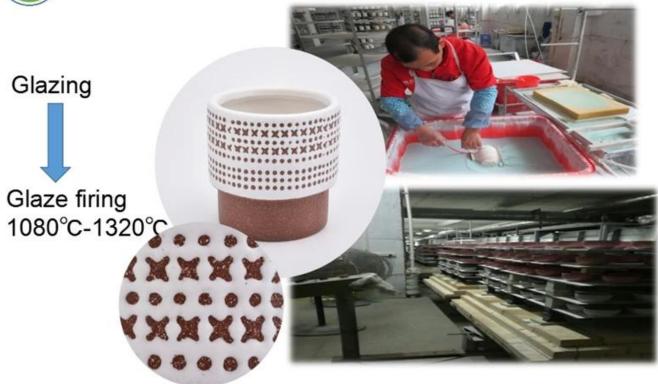

## \* Production Process

Decoration firing

After decal

Inspection the decal product

Packing Ready to loading