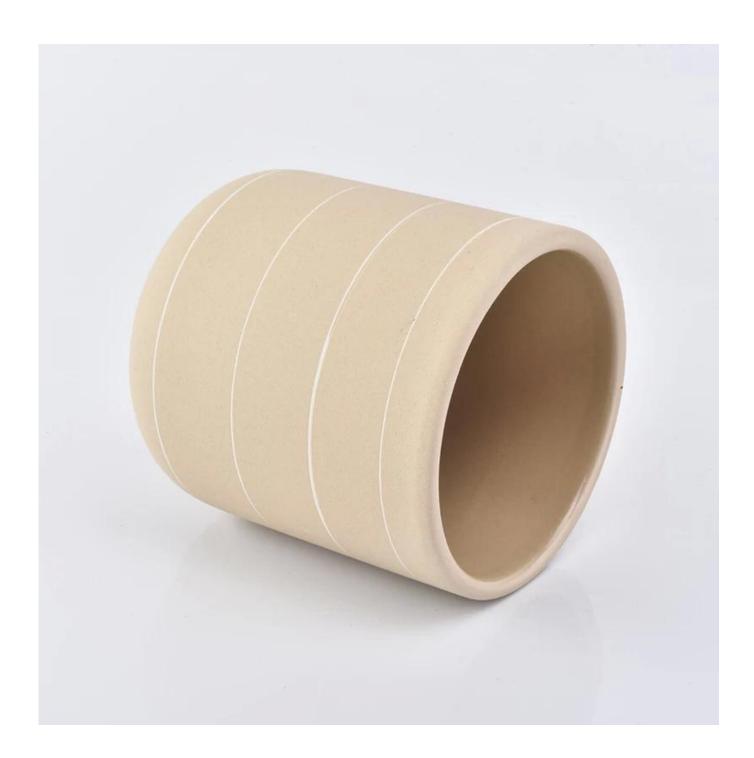

## Ceramics Candle Holders Candle Jars

| Procuct Name     | Decorative Glass Candle Jars Wholesale                                                                                                                                                                                            |
|------------------|-----------------------------------------------------------------------------------------------------------------------------------------------------------------------------------------------------------------------------------|
| Item number      | SGGH19011601                                                                                                                                                                                                                      |
| Size             | Top dia: 88mm Bottom dia: 80mm Height: 98mm Weight: 242g Capacity: 400ml                                                                                                                                                          |
| Sampling time    | <ul><li>1.5 days if the shape and size of the products exist</li><li>2.15 days if you need new shape and size of products</li></ul>                                                                                               |
| MOQ              | 1000pcs                                                                                                                                                                                                                           |
| Delivery time    | Within 35 days after the confirmed order                                                                                                                                                                                          |
| Payment terms    | 30% deposit by T / T in advance, the balance after showing the copy of B / L $$                                                                                                                                                   |
| Product features | <ol> <li>High quality and competitive prices</li> <li>FDA, SGS, LFGB test etc.</li> <li>Eco friendly</li> <li>It is largely focused on weddings, parties, homes, bars, etc.</li> <li>Machine made glass candle holders</li> </ol> |