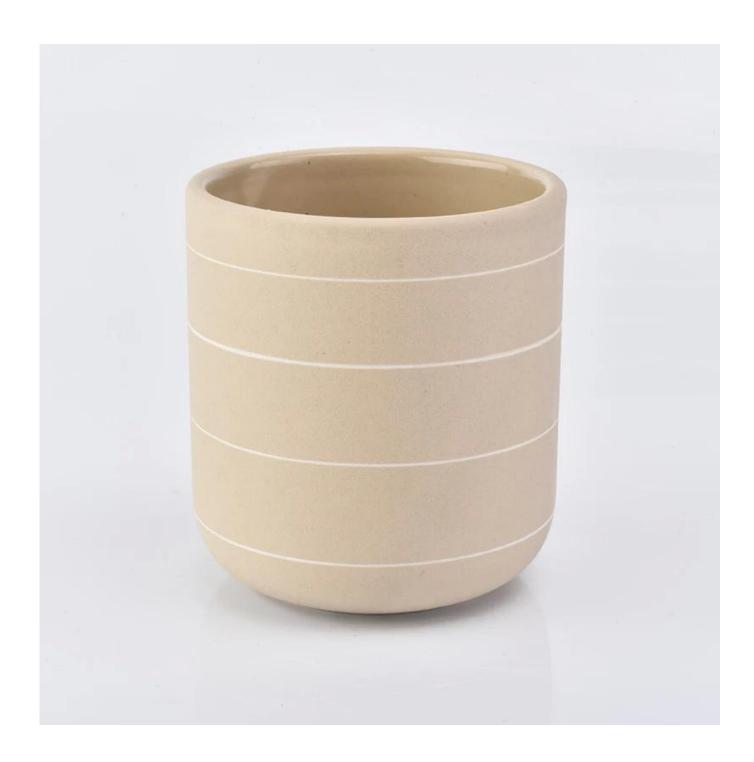

## Ceramics Candle Holders Candle Jars

| Procuct Name     | Decorative Glass Candle Jars Wholesale                                                                                                                                                                                            |
|------------------|-----------------------------------------------------------------------------------------------------------------------------------------------------------------------------------------------------------------------------------|
| Item number      | SGGH19011601                                                                                                                                                                                                                      |
| Size             | Top dia: 88mm Bottom dia: 80mm Height: 98mm Weight: 242g Capacity: 400ml                                                                                                                                                          |
| Sampling time    | <ul><li>1.5 days if the shape and size of the products exist</li><li>2.15 days if you need new shape and size of products</li></ul>                                                                                               |
| MOQ              | 1000pcs                                                                                                                                                                                                                           |
| Delivery time    | Within 35 days after the confirmed order                                                                                                                                                                                          |
| Payment terms    | 30% deposit by T / T in advance, the balance after showing the copy of B / L $$                                                                                                                                                   |
| Product features | <ol> <li>High quality and competitive prices</li> <li>FDA, SGS, LFGB test etc.</li> <li>Eco friendly</li> <li>It is largely focused on weddings, parties, homes, bars, etc.</li> <li>Machine made glass candle holders</li> </ol> |