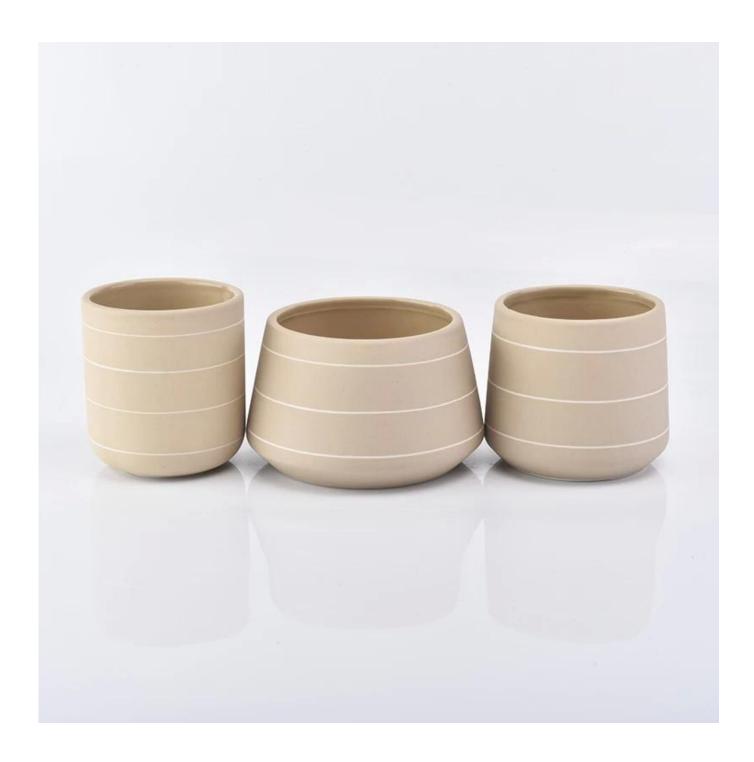

## Ceramics Candle Holders Candle Jars

| Procuct Name     | Decorative Glass Candle Jars Wholesale                                                                                                                                                                                            |
|------------------|-----------------------------------------------------------------------------------------------------------------------------------------------------------------------------------------------------------------------------------|
| Item number      | SGGH19011601                                                                                                                                                                                                                      |
| Size             | Top dia: 88mm Bottom dia: 80mm Height: 98mm Weight: 242g Capacity: 400ml                                                                                                                                                          |
| Sampling time    | <ul><li>1.5 days if the shape and size of the products exist</li><li>2.15 days if you need new shape and size of products</li></ul>                                                                                               |
| MOQ              | 1000pcs                                                                                                                                                                                                                           |
| Delivery time    | Within 35 days after the confirmed order                                                                                                                                                                                          |
| Payment terms    | 30% deposit by T / T in advance, the balance after showing the copy of B / L $$                                                                                                                                                   |
| Product features | <ol> <li>High quality and competitive prices</li> <li>FDA, SGS, LFGB test etc.</li> <li>Eco friendly</li> <li>It is largely focused on weddings, parties, homes, bars, etc.</li> <li>Machine made glass candle holders</li> </ol> |