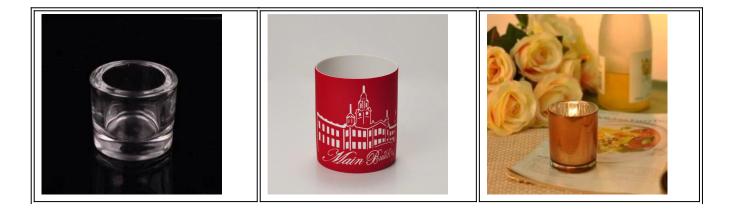

# Similar Products Link

Cylinder tealight candle holder <u>Wholesale Colored</u> <u>Christmas Hollow Ceramic</u> <u>Candle Jar</u>

140ml copper candle glass jar

Factory Show