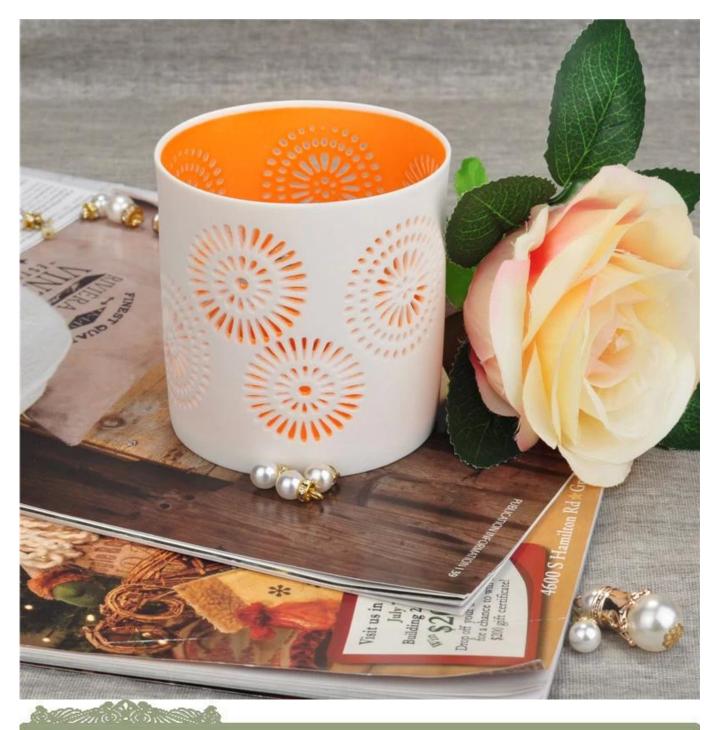

## **Ceramic Candle Jar Wholesale Painted Interior**

| All Stations    |                     |                                                                                                                                                                                                                                                             |
|-----------------|---------------------|-------------------------------------------------------------------------------------------------------------------------------------------------------------------------------------------------------------------------------------------------------------|
| Product Details |                     |                                                                                                                                                                                                                                                             |
|                 | ltme No             | SGJH15112202                                                                                                                                                                                                                                                |
|                 | Size                | 76*72*80mm                                                                                                                                                                                                                                                  |
|                 | color               | orange, any customized color is available                                                                                                                                                                                                                   |
|                 | Material            | Ceramic                                                                                                                                                                                                                                                     |
|                 | Finish              | color sprayed, glazed                                                                                                                                                                                                                                       |
|                 | Sample              | 7days                                                                                                                                                                                                                                                       |
|                 | Terms of<br>payment | 30% deposit by T/T in advance and the balance after showing copy of L/C                                                                                                                                                                                     |
|                 | Certification       | ASTM Test (for candle holder)                                                                                                                                                                                                                               |
|                 | For your<br>choice  | <ol> <li>Any logo printing on glass body</li> <li>Any color painted, frosted, electroplating, logo laser<br/>for the finish</li> <li>Special packing like shrink wrap, color gift box, white<br/>box etc</li> <li>Any shape, size meet your need</li> </ol> |