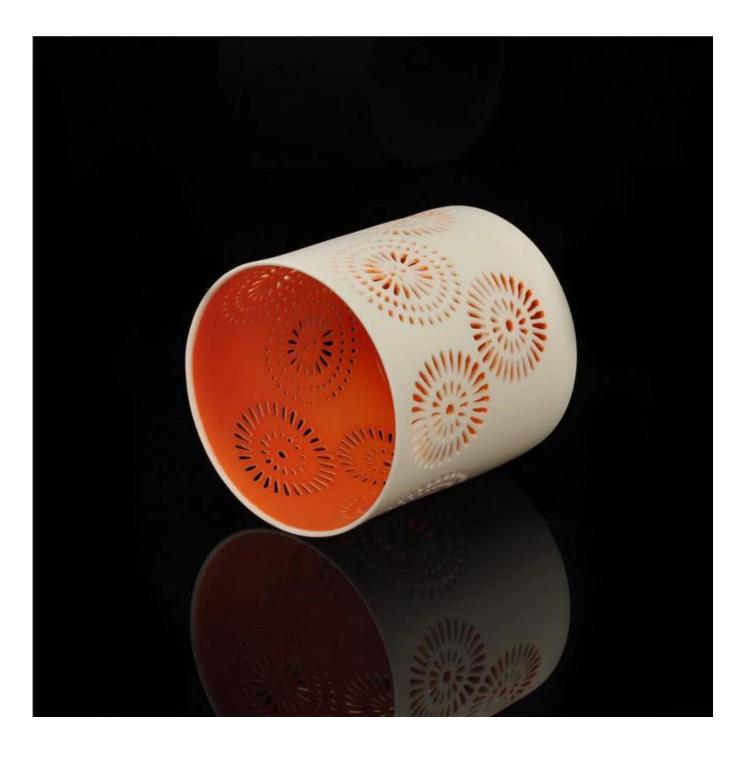

## **Ceramic Candle Jar Wholesale Painted Interior**

| All Stations    |                     |                                                                                                                                                                                                                                                             |
|-----------------|---------------------|-------------------------------------------------------------------------------------------------------------------------------------------------------------------------------------------------------------------------------------------------------------|
| Product Details |                     |                                                                                                                                                                                                                                                             |
|                 | ltme No             | SGJH15112202                                                                                                                                                                                                                                                |
|                 | Size                | 76*72*80mm                                                                                                                                                                                                                                                  |
|                 | color               | orange, any customized color is available                                                                                                                                                                                                                   |
|                 | Material            | Ceramic                                                                                                                                                                                                                                                     |
|                 | Finish              | color sprayed, glazed                                                                                                                                                                                                                                       |
|                 | Sample              | 7days                                                                                                                                                                                                                                                       |
|                 | Terms of<br>payment | 30% deposit by T/T in advance and the balance after showing copy of L/C                                                                                                                                                                                     |
|                 | Certification       | ASTM Test (for candle holder)                                                                                                                                                                                                                               |
|                 | For your<br>choice  | <ol> <li>Any logo printing on glass body</li> <li>Any color painted, frosted, electroplating, logo laser<br/>for the finish</li> <li>Special packing like shrink wrap, color gift box, white<br/>box etc</li> <li>Any shape, size meet your need</li> </ol> |