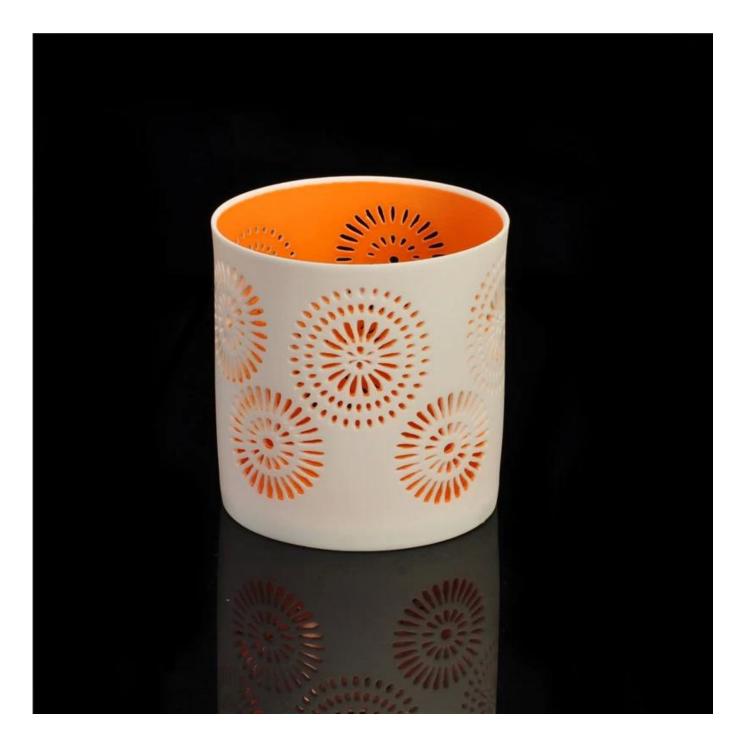

## **Ceramic Candle Jar Wholesale Painted Interior**

| All Stations    |                     |                                                                                                                                                                                                                                                             |
|-----------------|---------------------|-------------------------------------------------------------------------------------------------------------------------------------------------------------------------------------------------------------------------------------------------------------|
| Product Details |                     |                                                                                                                                                                                                                                                             |
|                 | ltme No             | SGJH15112202                                                                                                                                                                                                                                                |
|                 | Size                | 76*72*80mm                                                                                                                                                                                                                                                  |
|                 | color               | orange, any customized color is available                                                                                                                                                                                                                   |
|                 | Material            | Ceramic                                                                                                                                                                                                                                                     |
|                 | Finish              | color sprayed, glazed                                                                                                                                                                                                                                       |
|                 | Sample              | 7days                                                                                                                                                                                                                                                       |
|                 | Terms of<br>payment | 30% deposit by T/T in advance and the balance after showing copy of L/C                                                                                                                                                                                     |
|                 | Certification       | ASTM Test (for candle holder)                                                                                                                                                                                                                               |
|                 | For your<br>choice  | <ol> <li>Any logo printing on glass body</li> <li>Any color painted, frosted, electroplating, logo laser<br/>for the finish</li> <li>Special packing like shrink wrap, color gift box, white<br/>box etc</li> <li>Any shape, size meet your need</li> </ol> |