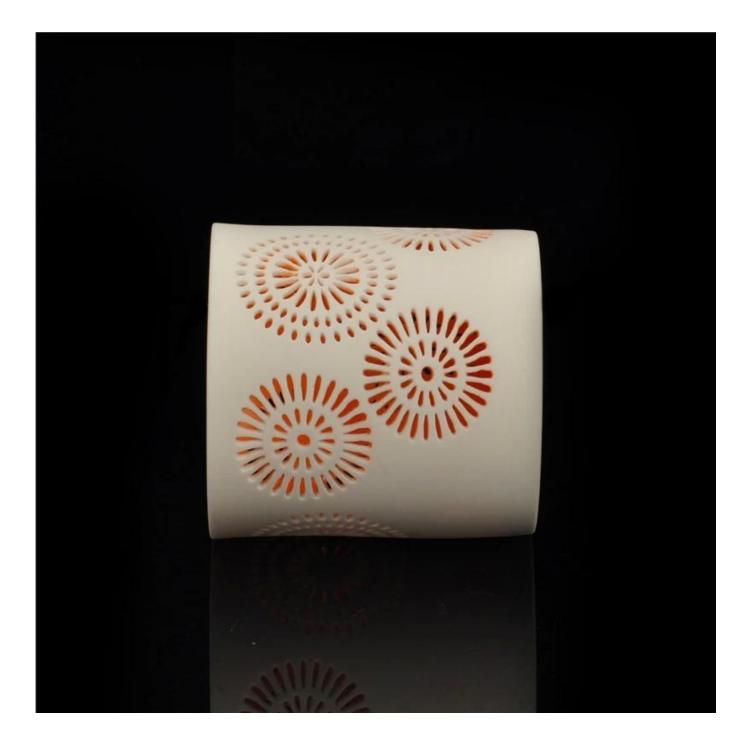

## **Ceramic Candle Jar Wholesale Painted Interior**

| All Stations    |                     |                                                                                                                                                                                                                                                             |
|-----------------|---------------------|-------------------------------------------------------------------------------------------------------------------------------------------------------------------------------------------------------------------------------------------------------------|
| Product Details |                     |                                                                                                                                                                                                                                                             |
|                 | ltme No             | SGJH15112202                                                                                                                                                                                                                                                |
|                 | Size                | 76*72*80mm                                                                                                                                                                                                                                                  |
|                 | color               | orange, any customized color is available                                                                                                                                                                                                                   |
|                 | Material            | Ceramic                                                                                                                                                                                                                                                     |
|                 | Finish              | color sprayed, glazed                                                                                                                                                                                                                                       |
|                 | Sample              | 7days                                                                                                                                                                                                                                                       |
|                 | Terms of<br>payment | 30% deposit by T/T in advance and the balance after showing copy of L/C                                                                                                                                                                                     |
|                 | Certification       | ASTM Test (for candle holder)                                                                                                                                                                                                                               |
|                 | For your<br>choice  | <ol> <li>Any logo printing on glass body</li> <li>Any color painted, frosted, electroplating, logo laser<br/>for the finish</li> <li>Special packing like shrink wrap, color gift box, white<br/>box etc</li> <li>Any shape, size meet your need</li> </ol> |