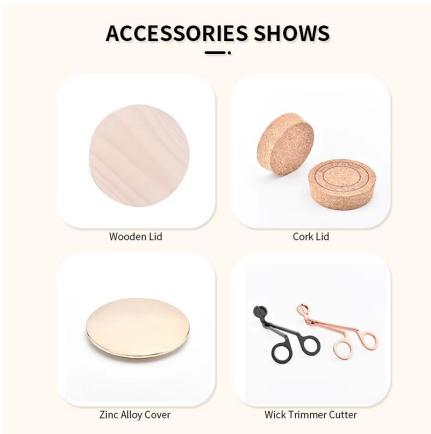

Q3: What kind of lids you can offer?

We can provide lids in different materials like glass, ceramic, metal, wood, concrete and plastic ect.

Q4: Do you have certification for your products?

Yes, for the glassware, have ASTM. CA65 test, FDA etc.