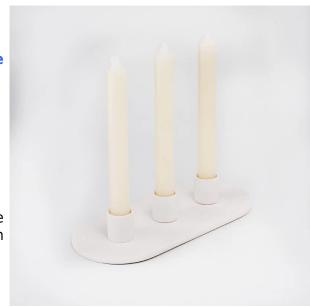

Ceramic Candle Holders home Decoration Christmas Candle Holder Stick Holder Ceramic for Candlestick

Sunny Glassware not only produces OEM / ODM orders, but also helps many brands start from the product concept.

# Flexible size design can be expanded quickly Your market

Dia: 235mmX105mm

Height: 40mm Weight: 345g

We translate your ideas into creative spices products, we sell yourself in the local market.