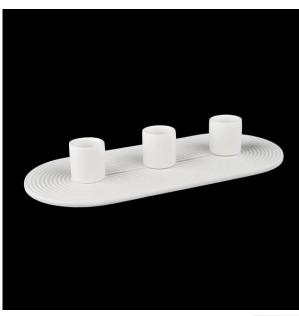

Ceramic Candle Holders home Decoration Christmas Candle Holder Stick Holder Ceramic for Candlestick

Sunny Glassware not only produces OEM / ODM orders, but also helps many brands start from the product concept.

# Flexible size design can be expanded quickly Your market

Dia: 235mmX105mm

Height: 40mm Weight: 345g

We translate your ideas into creative spices products, we sell yourself in the local market.