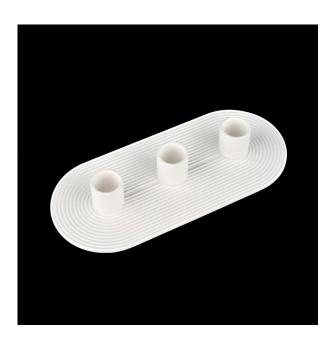

Ceramic Candle Holders home Decoration Christmas Candle Holder Stick Holder Ceramic for Candlestick

Sunny Glassware not only produces OEM / ODM orders, but also helps many brands start from the product concept.

# Flexible size design can be expanded quickly Your market

Dia: 235mmX105mm

Height: 40mm Weight: 345g

We translate your ideas into creative spices products, we sell yourself in the local market.