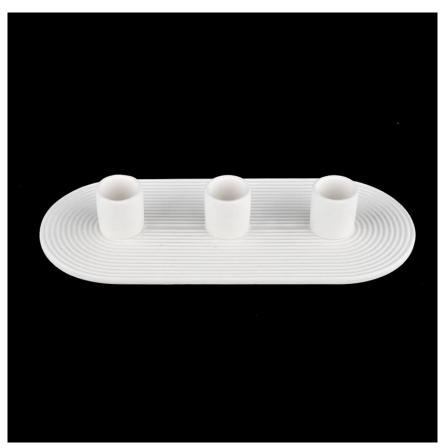

Ceramic Candle Holders home Decoration Christmas Candle Holder Stick Holder Ceramic for Candlestick

Sunny Glassware not only produces OEM / ODM orders, but also helps many brands start from the product concept.

# Flexible size design can be expanded quickly Your market

Dia: 235mmX105mm

Height: 40mm Weight: 345g

We translate your ideas into creative spices products, we sell yourself in the local market.