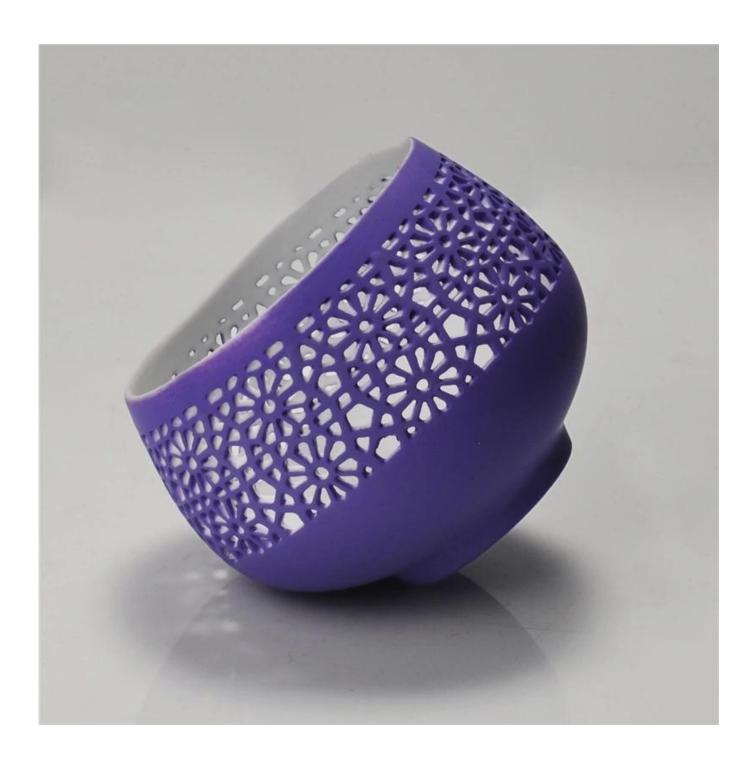

# new design ceramic porcelian candle holder

| Item No.         | SGDS15061906                                                               |
|------------------|----------------------------------------------------------------------------|
| Material         | Ceramic                                                                    |
| Process          | Hand made                                                                  |
| Samples time     | 1. 5 days if at exist shaped and size of glass                             |
|                  | 2. 15 days if need new shape or size of glass                              |
| Packing          | Normal packing,4 pcs into inner box, 48 pcs per carton                     |
| Product Capacity | 500,000~1,000,000 pcs per month                                            |
| Delivery time    | Within 35 days after the sample and order confirmed                        |
| Payment terms    | 30% deposit by T/T in advance and the balance against the copy of B/L      |
| Shipment         | By sea, by air, by Express and your shipping agent is acceptable           |
|                  | 1. Hand made <b>ceramic candle holder</b> with high quality                |
| Product Features | 2. Suitable for used in hotel, home, etc.                                  |
|                  | 3. It is eco-friendly                                                      |
|                  | 4. Meet FDA test & CA 65 test                                              |
|                  | 1. Different designs and sizes for choice                                  |
|                  | 2 .Any color painted, frost, electroplate, pattern laser carver processing |
| For your choices | 3. Special package like shrink wrap, color gift box, white gift box etc.   |
|                  | 4. We have exclusive workers for quality control                           |
|                  | 5. We have professional workshop and warehouse to ensure the delivery time |

# Hollow Heat Resistant Ceramic Candle Jar Manufacturer and Exporter

Ceramic Candle Jar Wholesale Painted Interior

Lovely Pink Heat Resistant Hollow Ceramic Candle Jar

Matte White Ceramic Candle Jar Wholesale