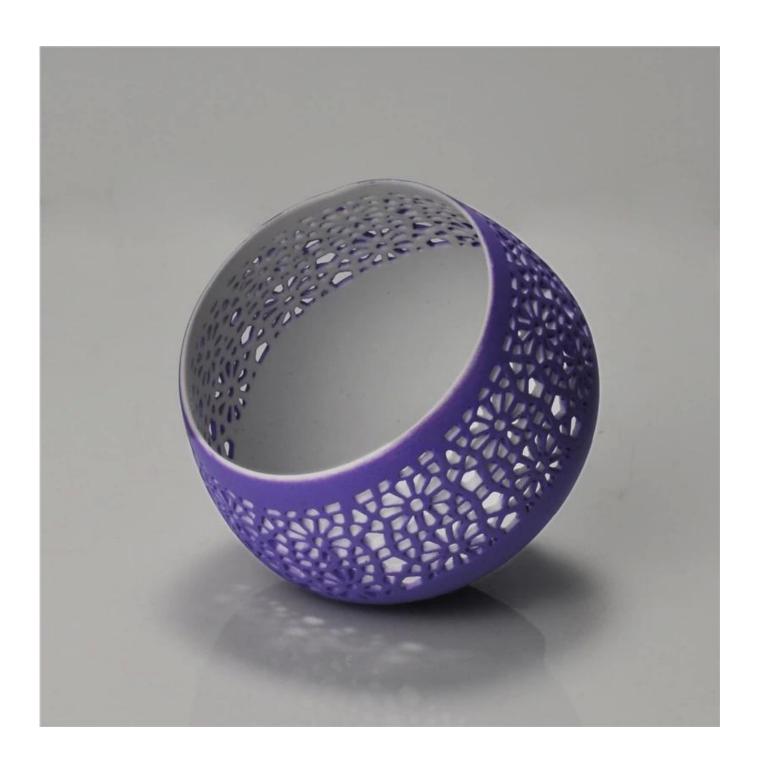

# new design ceramic porcelian candle holder

| Item No.         | SGDS15061906                                                               |
|------------------|----------------------------------------------------------------------------|
| Material         | Ceramic                                                                    |
| Process          | Hand made                                                                  |
| Samples time     | 1. 5 days if at exist shaped and size of glass                             |
|                  | 2. 15 days if need new shape or size of glass                              |
| Packing          | Normal packing,4 pcs into inner box, 48 pcs per carton                     |
| Product Capacity | 500,000~1,000,000 pcs per month                                            |
| Delivery time    | Within 35 days after the sample and order confirmed                        |
| Payment terms    | 30% deposit by T/T in advance and the balance against the copy of B/L      |
| Shipment         | By sea, by air, by Express and your shipping agent is acceptable           |
|                  | 1. Hand made <b>ceramic candle holder</b> with high quality                |
| Product Features | 2. Suitable for used in hotel, home, etc.                                  |
|                  | 3. It is eco-friendly                                                      |
|                  | 4. Meet FDA test & CA 65 test                                              |
|                  | 1. Different designs and sizes for choice                                  |
|                  | 2 .Any color painted, frost, electroplate, pattern laser carver processing |
| For your choices | 3. Special package like shrink wrap, color gift box, white gift box etc.   |
|                  | 4. We have exclusive workers for quality control                           |
|                  | 5. We have professional workshop and warehouse to ensure the delivery time |

# Hollow Heat Resistant Ceramic Candle Jar Manufacturer and Exporter

Ceramic Candle Jar Wholesale Painted Interior

Lovely Pink Heat Resistant Hollow Ceramic Candle Jar

Matte White Ceramic Candle Jar Wholesale