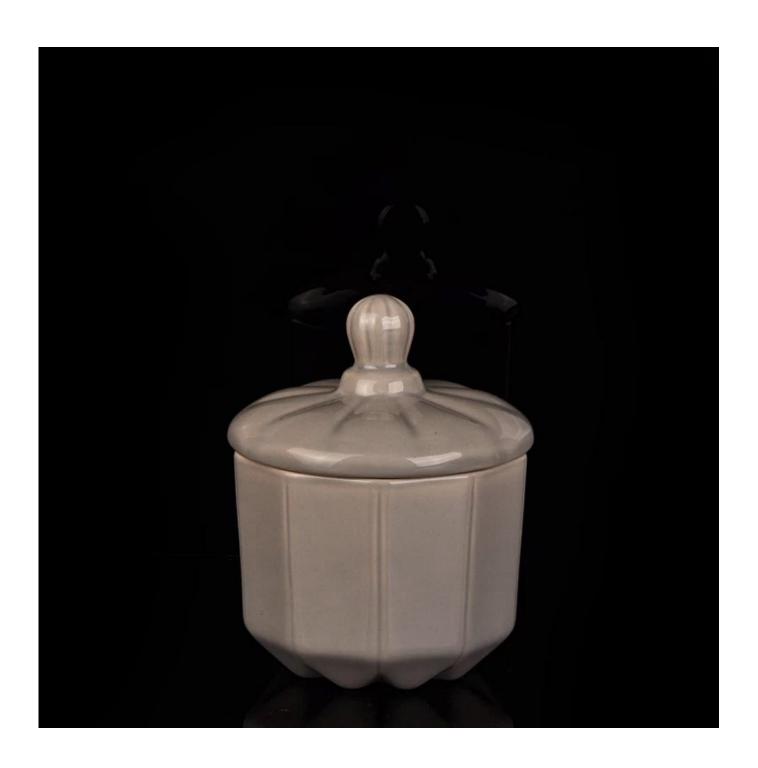

# new design ceramic porcelian candle holder

| Item No.         | SGDS15061906                                                               |
|------------------|----------------------------------------------------------------------------|
| Material         | Ceramic                                                                    |
| Process          | Hand made                                                                  |
| Samples time     | 1. 5 days if at exist shaped and size of glass                             |
|                  | 2. 15 days if need new shape or size of glass                              |
| Packing          | Normal packing,4 pcs into inner box, 48 pcs per carton                     |
| Product Capacity | 500,000~1,000,000 pcs per month                                            |
| Delivery time    | Within 35 days after the sample and order confirmed                        |
| Payment terms    | 30% deposit by T/T in advance and the balance against the copy of B/L      |
| Shipment         | By sea, by air, by Express and your shipping agent is acceptable           |
|                  | 1. Hand made <b>ceramic candle holder</b> with high quality                |
| Product Features | 2. Suitable for used in hotel, home, etc.                                  |
|                  | 3. It is eco-friendly                                                      |
|                  | 4. Meet FDA test & CA 65 test                                              |
|                  | 1. Different designs and sizes for choice                                  |
|                  | 2 .Any color painted, frost, electroplate, pattern laser carver processing |
| For your choices | 3. Special package like shrink wrap, color gift box, white gift box etc.   |
|                  | 4. We have exclusive workers for quality control                           |
|                  | 5. We have professional workshop and warehouse to ensure the delivery time |

# Hollow Heat Resistant Ceramic Candle Jar Manufacturer and Exporter

Ceramic Candle Jar Wholesale Painted Interior

Lovely Pink Heat Resistant Hollow Ceramic Candle Jar

Matte White Ceramic Candle Jar Wholesale