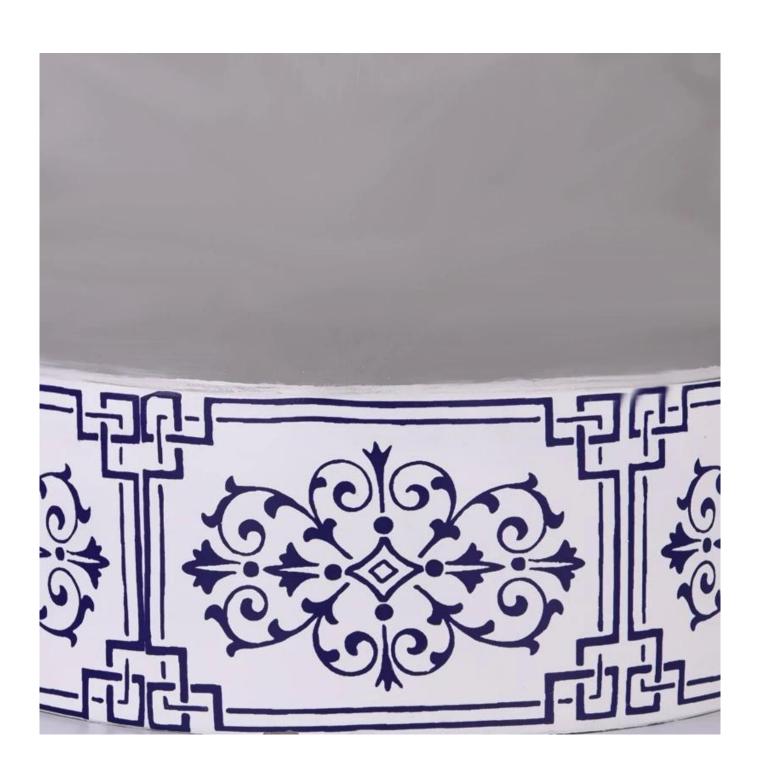

# Flexible size design can be expanded quickly Your market

Item No.: SGSJ24091202
Top diameter: 110 mm
Bottom diameter: 110 mm
Height: 95 mm
Weight: 569 g
Capacity: 539 ml
Minimum order quantity: 3000

pieces