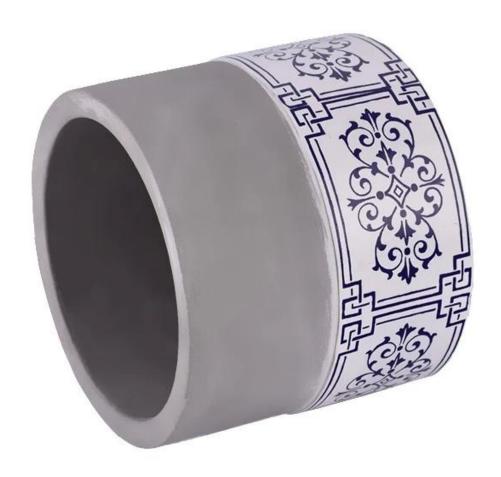

# Flexible size design can be expanded quickly Your market

Item No.: SGSJ24091202
Top diameter: 110 mm
Bottom diameter: 110 mm
Height: 95 mm
Weight: 569 g
Capacity: 539 ml
Minimum order quantity: 3000

pieces