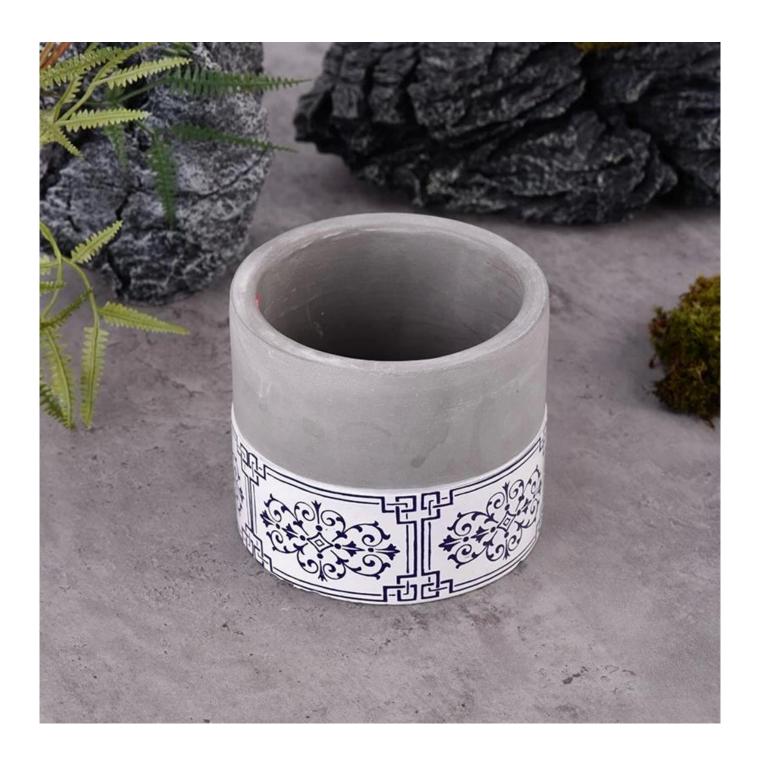

# Flexible size design can be expanded quickly Your market

Item No.: SGSJ24091202
Top diameter: 110 mm
Bottom diameter: 110 mm
Height: 95 mm
Weight: 569 g
Capacity: 539 ml
Minimum order quantity: 3000

pieces

Q3: What kind of lids you can offer?

We can provide lids in different materials like glass, ceramic, metal, wood, concrete and plastic ect.

Q4: Do you have certification for your products?

Yes, for the glassware, have ASTM. CA65 test, FDA etc.