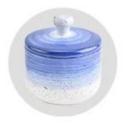

# Flexible size design can be expanded quickly Your market

Item No.: SGSJ24091202
Top diameter: 110 mm
Bottom diameter: 110 mm
Height: 95 mm
Weight: 569 g
Capacity: 539 ml
Minimum order quantity: 3000

pieces