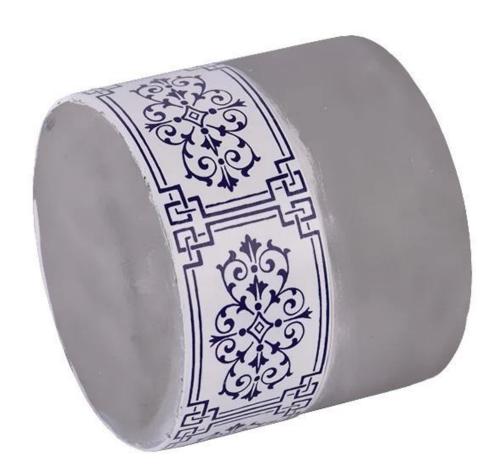

# Flexible size design can be expanded quickly Your market

Item No.: SGSJ24091202
Top diameter: 110 mm
Bottom diameter: 110 mm
Height: 95 mm
Weight: 569 g
Capacity: 539 ml
Minimum order quantity: 3000

pieces