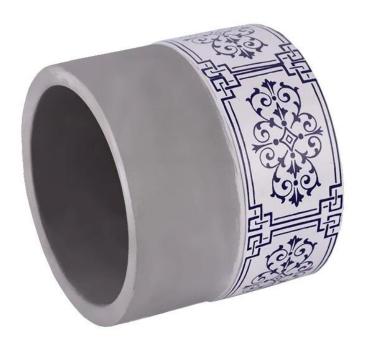

# Flexible size design can be expanded quickly Your market

Item No.: SGSJ24091202
Top diameter: 110 mm
Bottom diameter: 110 mm
Height: 95 mm
Weight: 569 g
Capacity: 539 ml
Minimum order quantity: 3000

pieces