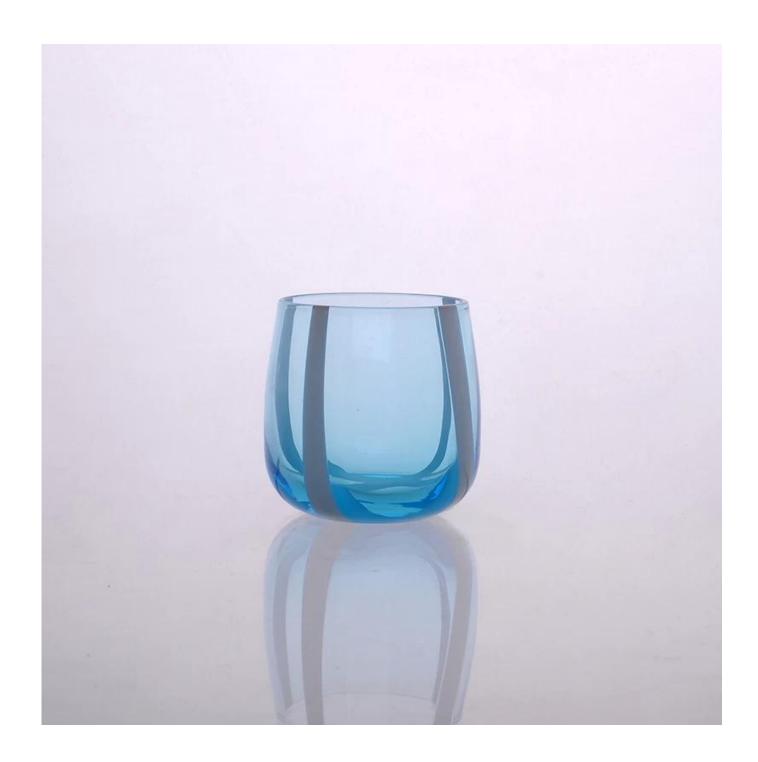

ly                                                      |
|                  | 4. Meet ASTM test                                                          |
|                  | 1. Different designs and sizes for choice                                  |
|                  | 2 .Any color painted, frost, electroplate, pattern laser carver processing |
| For your choices | 3. Special package like shrink wrap, color gift box, white gift box etc.   |
|                  | 4. We have exclusive workers for quality control                           |
|                  | 5. We have professional workshop and warehouse to ensure the delivery time |
|                  |                                                                            |

More Product Pictures

AMERICAN STATE OF THE PARTY OF















# Similar Products Link















#### The features of month blown glass

- 1. Its advantage including abundance sculpt, technics, surface effects, color etc.
- 2. The quality is difficult control and the tolerance of the size, weight and shape are bigger.
- 3. The price is high and the product is limited for the special technic glass.

### Method of application

- 1. Using it under guide of the adult
- 2. Washing it with clean or boiling water before usage
- 3. No touching the rim of glass cup,try to take the bottom or the handle of it

#### **Cautions**

- 1. Beer, red wine, white wine, beverage or hot water not be too full
- 2. To avoid to hurt your children's hand, please put it in the place where they can't reach
- 3. Avoid dropping ,Collision and strong impact
- 4.