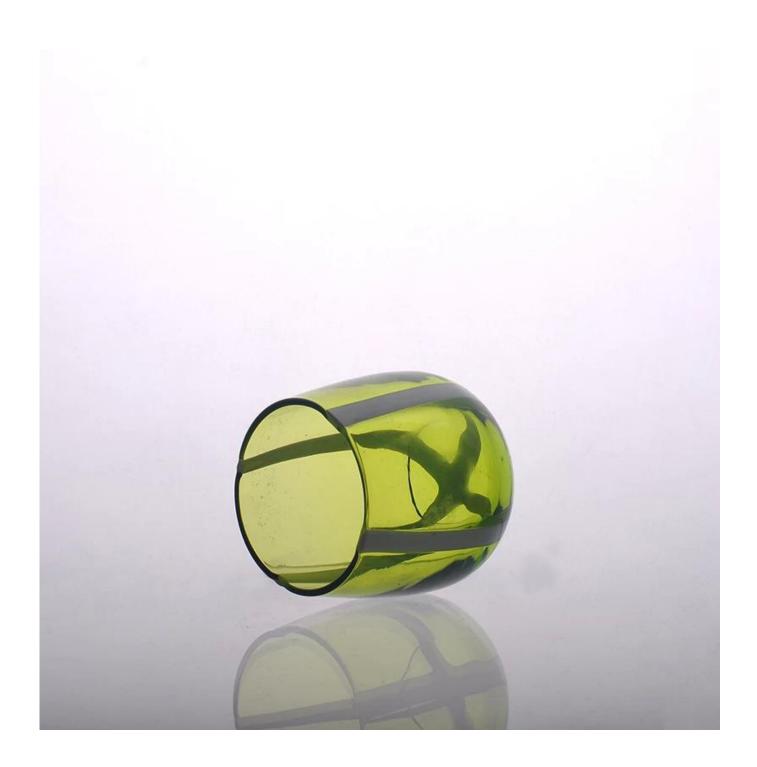

## Cased color glass candle holder

| 8.10m (8.465     |                                                                            |
|------------------|----------------------------------------------------------------------------|
| Product De       | tails                                                                      |
| Item No.         | SGLYP15041105                                                              |
| Material         | High white glass                                                           |
| Process          | Mouth blown                                                                |
| Samples time     | 1. 5 days if at exist shaped and size of glass                             |
|                  | 2. 15 days if need new shape or size of glass                              |
| Packing          | Normal packing,4 pcs into inner box, 48 pcs per carton                     |
| Product Capacity | 500,000~1,000,000 pcs per month                                            |
| Delivery time    | Within 35 days after the sample and order confirmed                        |
| Payment terms    | 30% deposit by T/T in advance and the balance against the copy of B/L      |
| Shipment         | By sea, by air, by Express and your shipping agent is acceptable           |
| Product Features | 1. Machine press glass candle holder with high quality                     |
|                  | 2. Suitable for used in hotel, home, etc.                                  |
|                  | 3. It is eco-friendly                                                      |
|                  | 4. Meet ASTM test                                                          |
|                  | 1. Different designs and sizes for choice                                  |
|                  | 2 .Any color painted, frost, electroplate, pattern laser carver processing |
| For your choices | 3. Special package like shrink wrap, color gift box, white gift box etc.   |
|                  | 4. We have exclusive workers for quality control                           |
|                  | 5. We have professional workshop and warehouse to ensure the delivery time |
|                  |                                                                            |

More Product Pictures

AMERICAN STATE OF THE PARTY OF