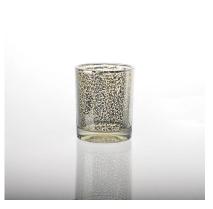

## Cased color glass candle holder

| 8.10m (8.465     |                                                                            |
|------------------|----------------------------------------------------------------------------|
| Product De       | tails                                                                      |
| Item No.         | SGLYP15041105                                                              |
| Material         | High white glass                                                           |
| Process          | Mouth blown                                                                |
| Samples time     | 1. 5 days if at exist shaped and size of glass                             |
|                  | 2. 15 days if need new shape or size of glass                              |
| Packing          | Normal packing,4 pcs into inner box, 48 pcs per carton                     |
| Product Capacity | 500,000~1,000,000 pcs per month                                            |
| Delivery time    | Within 35 days after the sample and order confirmed                        |
| Payment terms    | 30% deposit by T/T in advance and the balance against the copy of B/L      |
| Shipment         | By sea, by air, by Express and your shipping agent is acceptable           |
| Product Features | 1. Machine press glass candle holder with high quality                     |
|                  | 2. Suitable for used in hotel, home, etc.                                  |
|                  | 3. It is eco-friendly                                                      |
|                  | 4. Meet ASTM test                                                          |
|                  | 1. Different designs and sizes for choice                                  |
|                  | 2 .Any color painted, frost, electroplate, pattern laser carver processing |
| For your choices | 3. Special package like shrink wrap, color gift box, white gift box etc.   |
|                  | 4. We have exclusive workers for quality control                           |
|                  | 5. We have professional workshop and warehouse to ensure the delivery time |
|                  |                                                                            |