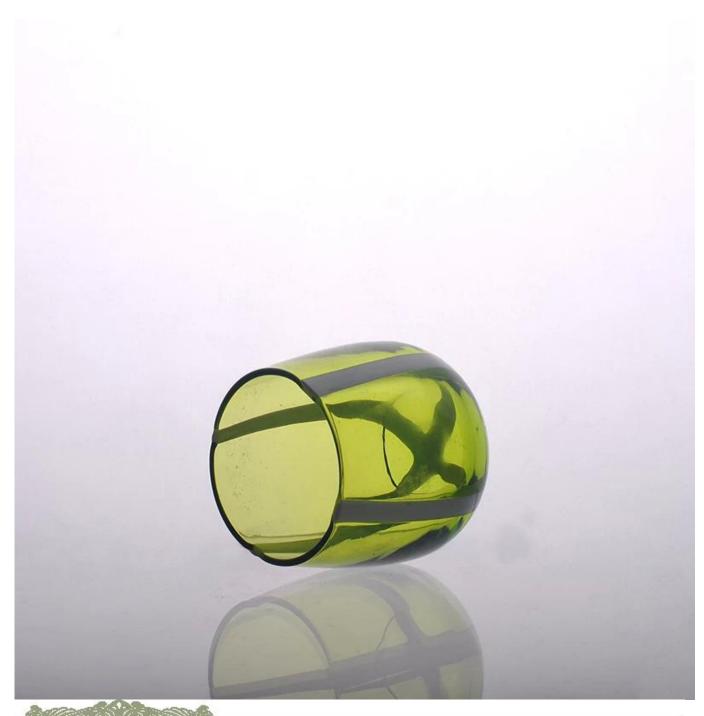

|
|                  | 4. Meet ASTM test                                                          |
|                  | 1. Different designs and sizes for choice                                  |
|                  | 2 .Any color painted, frost, electroplate, pattern laser carver processing |
| For your choices | 3. Special package like shrink wrap, color gift box, white gift box etc.   |
|                  | 4. We have exclusive workers for quality control                           |
|                  | 5. We have professional workshop and warehouse to ensure the delivery time |
|                  |                                                                            |

More Product Pictures

AMERICAN STATE OF THE PARTY OF















# Similar Products Link















#### The features of month blown glass

- 1. Its advantage including abundance sculpt, technics, surface effects, color etc.
- 2. The quality is difficult control and the tolerance of the size, weight and shape are bigger.
- 3. The price is high and the product is limited for the special technic glass.

### Method of application

- 1. Using it under guide of the adult
- 2. Washing it with clean or boiling water before usage
- 3. No touching the rim of glass cup,try to take the bottom or the handle of it

#### **Cautions**

- 1. Beer, red wine, white wine, beverage or hot water not be too full
- 2. To avoid to hurt your children's hand, please put it in the place where they can't reach
- 3. Avoid dropping ,Collision and strong impact
- 4. Not availab