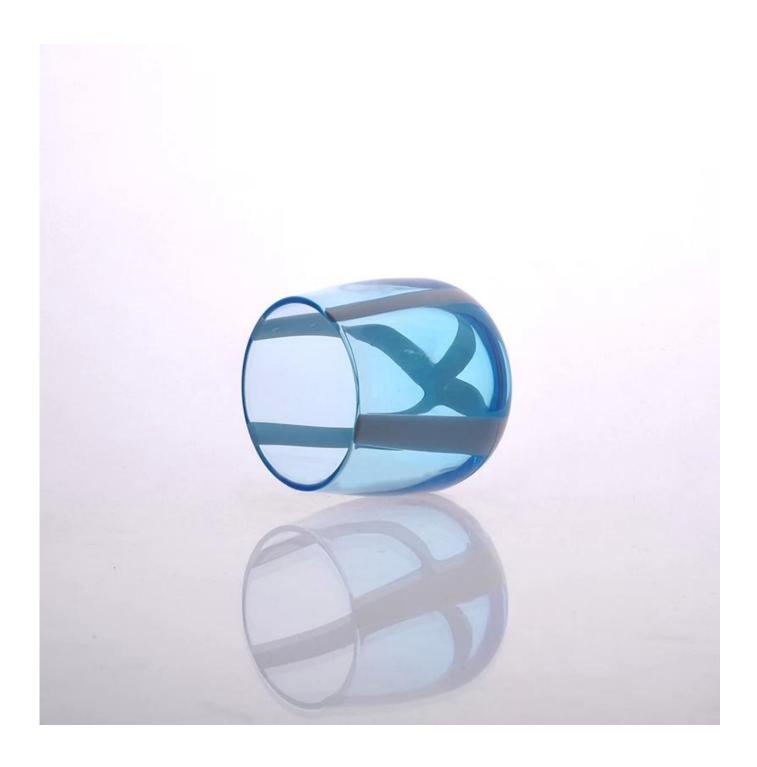

|
|                  | 4. Meet ASTM test                                                          |
|                  | 1. Different designs and sizes for choice                                  |
|                  | 2 .Any color painted, frost, electroplate, pattern laser carver processing |
| For your choices | 3. Special package like shrink wrap, color gift box, white gift box etc.   |
|                  | 4. We have exclusive workers for quality control                           |
|                  | 5. We have professional workshop and warehouse to ensure the delivery time |
|                  |                                                                            |

More Product Pictures

AMERICAN STATE OF THE PARTY OF















# Similar Products Link















#### The features of month blown glass

- 1. Its advantage including abundance sculpt, technics, surface effects, color etc.
- 2. The quality is difficult control and the tolerance of the size, weight and shape are bigger.
- 3. The price is high and the product is limited for the special technic glass.

### Method of application

- 1. Using it under guide of the adult
- 2. Washing it with clean or boiling water before usage
- 3. No touching the rim of glass cup,try to take the bottom or the handle of it

#### **Cautions**

- 1. Beer, red wine, white wine, beverage or hot water not be too full
- 2. To avoid to hurt your children's hand, please put it in the place where they can't reach
- 3. Avoid dropping ,Collision and strong impact
- 4. N