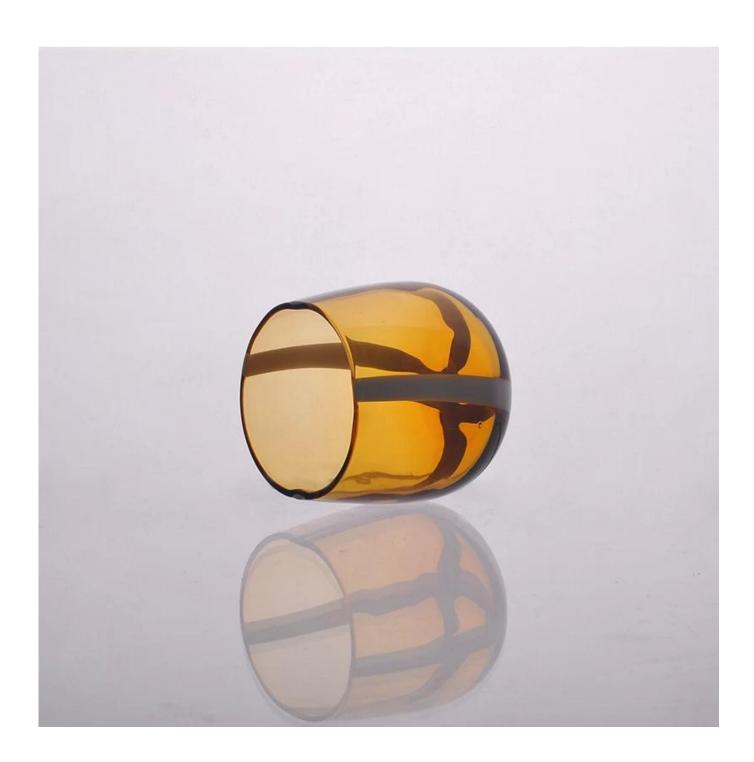

|
|                  | 4. Meet ASTM test                                                          |
|                  | 1. Different designs and sizes for choice                                  |
|                  | 2 .Any color painted, frost, electroplate, pattern laser carver processing |
| For your choices | 3. Special package like shrink wrap, color gift box, white gift box etc.   |
|                  | 4. We have exclusive workers for quality control                           |
|                  | 5. We have professional workshop and warehouse to ensure the delivery time |
|                  |                                                                            |

More Product Pictures

AMERICAN STATE OF THE PARTY OF















# Similar Products Link















#### The features of month blown glass

- 1. Its advantage including abundance sculpt, technics, surface effects, color etc.
- 2. The quality is difficult control and the tolerance of the size, weight and shape are bigger.
- 3. The price is high and the product is limited for the special technic glass.

### Method of application

- 1. Using it under guide of the adult
- 2. Washing it with clean or boiling water before usage
- 3. No touching the rim of glass cup,try to take the bottom or the handle of it

#### **Cautions**

- 1. Beer, red wine, white wine, beverage or hot water not be too full
- 2. To avoid to hurt your children's hand, please put it in the place where they can't reach
- 3. Avoid dropping ,Collision and strong impact
- 4. Not