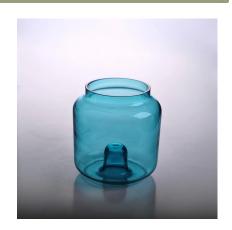

|
|                  | 4. Meet ASTM test                                                          |
|                  | 1. Different designs and sizes for choice                                  |
|                  | 2 .Any color painted, frost, electroplate, pattern laser carver processing |
| For your choices | 3. Special package like shrink wrap, color gift box, white gift box etc.   |
|                  | 4. We have exclusive workers for quality control                           |
|                  | 5. We have professional workshop and warehouse to ensure the delivery time |
|                  |                                                                            |

More Product Pictures

AMERICAN STATE OF THE PARTY OF















# Similar Products Link















#### The features of month blown glass

- 1. Its advantage including abundance sculpt, technics, surface effects, color etc.
- 2. The quality is difficult control and the tolerance of the size, weight and shape are bigger.
- 3. The price is high and the product is limited for the special technic glass.

### Method of application

- 1. Using it under guide of the adult
- 2. Washing it with clean or boiling water before usage
- 3. No touching the rim of glass cup,try to take the bottom or the handle of it

#### **Cautions**

- 1. Beer, red wine, white wine, beverage or hot water not be too full
- 2. To avoid to hurt your children's hand, please put it in the place where they can't reach
- 3. Avoid dropping ,Collision and strong impact
- 4. Not available for microwave oven
- 5. To p