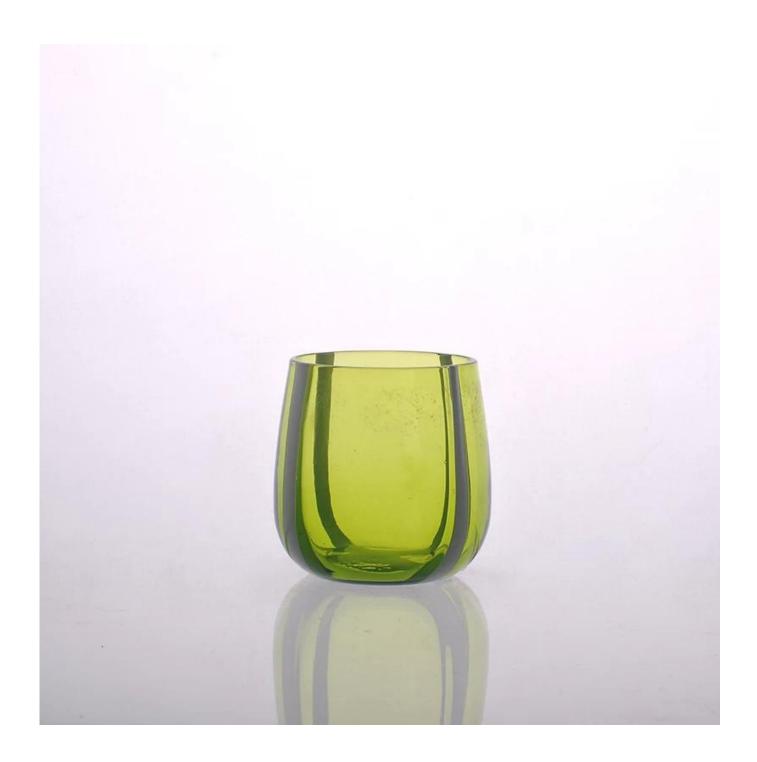

## Cased color glass candle holder

| 8.10m (8.465     |                                                                            |
|------------------|----------------------------------------------------------------------------|
| Product De       | tails                                                                      |
| Item No.         | SGLYP15041105                                                              |
| Material         | High white glass                                                           |
| Process          | Mouth blown                                                                |
| Samples time     | 1. 5 days if at exist shaped and size of glass                             |
|                  | 2. 15 days if need new shape or size of glass                              |
| Packing          | Normal packing,4 pcs into inner box, 48 pcs per carton                     |
| Product Capacity | 500,000~1,000,000 pcs per month                                            |
| Delivery time    | Within 35 days after the sample and order confirmed                        |
| Payment terms    | 30% deposit by T/T in advance and the balance against the copy of B/L      |
| Shipment         | By sea, by air, by Express and your shipping agent is acceptable           |
| Product Features | 1. Machine press glass candle holder with high quality                     |
|                  | 2. Suitable for used in hotel, home, etc.                                  |
|                  | 3. It is eco-friendly                                                      |
|                  | 4. Meet ASTM test                                                          |
|                  | 1. Different designs and sizes for choice                                  |
|                  | 2 .Any color painted, frost, electroplate, pattern laser carver processing |
| For your choices | 3. Special package like shrink wrap, color gift box, white gift box etc.   |
|                  | 4. We have exclusive workers for quality control                           |
|                  | 5. We have professional workshop and warehouse to ensure the delivery time |
|                  |                                                                            |

More Product Pictures

AMERICAN STATE OF THE PARTY OF