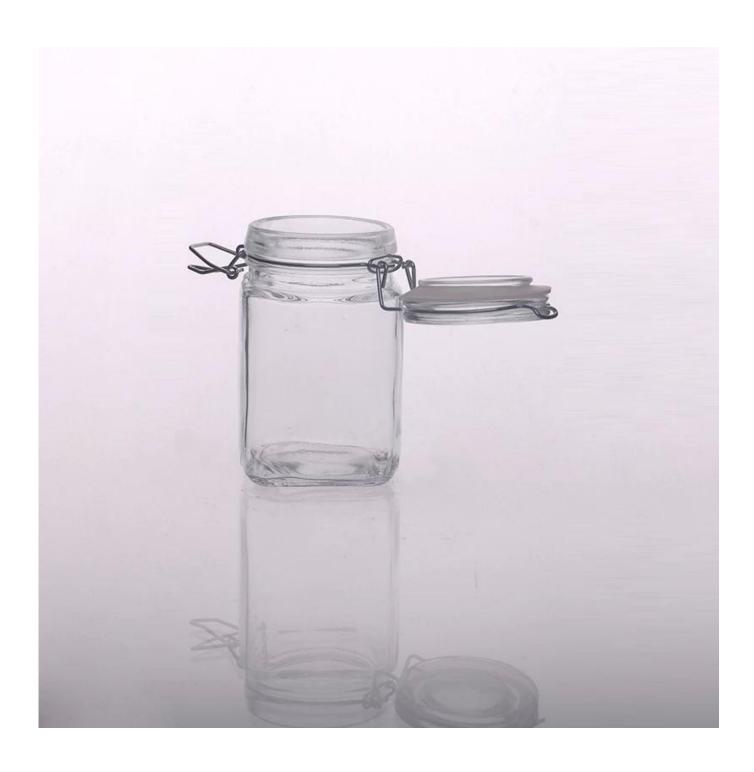

# Candy bean container glass jar with clip lid

| Product Details       |                  |                                                                                                                                                                                                                  |
|-----------------------|------------------|------------------------------------------------------------------------------------------------------------------------------------------------------------------------------------------------------------------|
| inm ← 116mm  → 65mm ← | Itme No          | SGWJ15042303                                                                                                                                                                                                     |
|                       | Size             | 61*65*116mm                                                                                                                                                                                                      |
|                       | Capacity         | 320ml                                                                                                                                                                                                            |
|                       | Material         | Hight white glass                                                                                                                                                                                                |
|                       | Lid              | clip lid, steel material, wood, glass, any customized is available                                                                                                                                               |
|                       | Sample           | 7days                                                                                                                                                                                                            |
|                       | Terms of payment | 30% deposit by T/T in advance and the balance after showing copy of L/C                                                                                                                                          |
|                       | Certification    | Food Safe, Dish washer test, FDA, LFGB                                                                                                                                                                           |
|                       | For your choice  | 1, Any logo printing on glass body 2, Any color painted, frosted, electroplating, logo laser for the finish 3, Special packing like shrink wrap, color gift box, white box etc 4, Any shape, size meet your need |