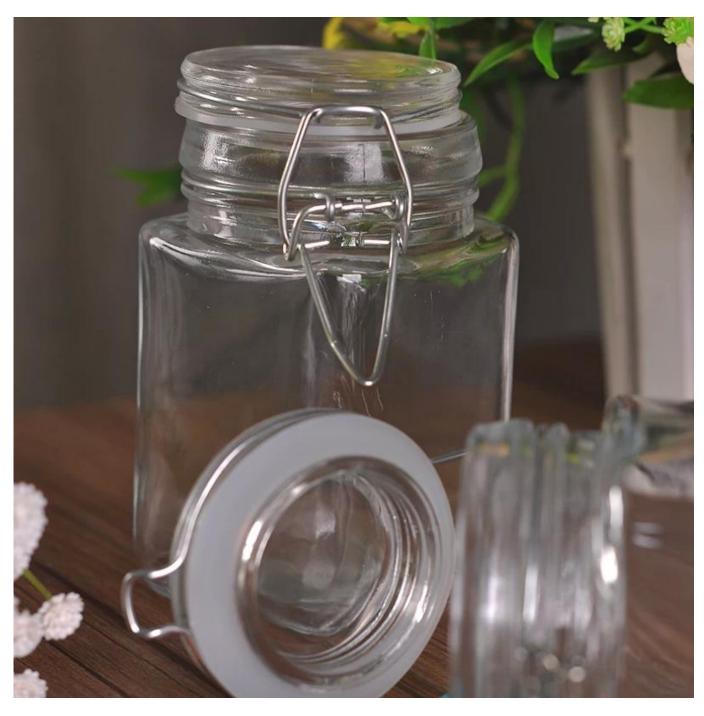

# Candy bean container glass jar with clip lid

| Product Details       |                  |                                                                                                                                                                                                                  |
|-----------------------|------------------|------------------------------------------------------------------------------------------------------------------------------------------------------------------------------------------------------------------|
| inm ← 116mm  → 65mm ← | Itme No          | SGWJ15042303                                                                                                                                                                                                     |
|                       | Size             | 61*65*116mm                                                                                                                                                                                                      |
|                       | Capacity         | 320ml                                                                                                                                                                                                            |
|                       | Material         | Hight white glass                                                                                                                                                                                                |
|                       | Lid              | clip lid, steel material, wood, glass, any customized is available                                                                                                                                               |
|                       | Sample           | 7days                                                                                                                                                                                                            |
|                       | Terms of payment | 30% deposit by T/T in advance and the balance after showing copy of L/C                                                                                                                                          |
|                       | Certification    | Food Safe, Dish washer test, FDA, LFGB                                                                                                                                                                           |
|                       | For your choice  | 1, Any logo printing on glass body 2, Any color painted, frosted, electroplating, logo laser for the finish 3, Special packing like shrink wrap, color gift box, white box etc 4, Any shape, size meet your need |