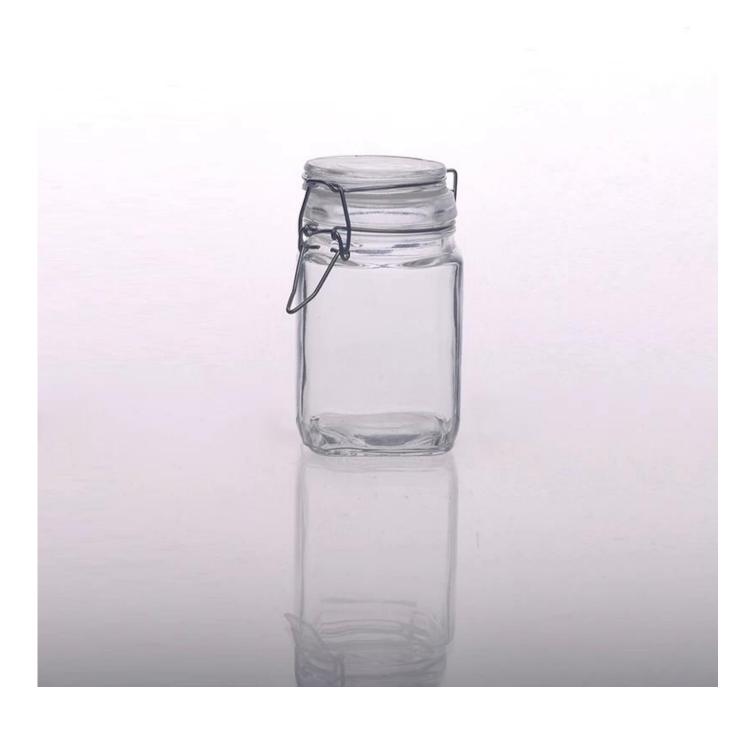

# Candy bean container glass jar with clip lid

| Product Details       |                  |                                                                                                                                                                                                                  |
|-----------------------|------------------|------------------------------------------------------------------------------------------------------------------------------------------------------------------------------------------------------------------|
| inm ← 116mm  → 65mm ← | Itme No          | SGWJ15042303                                                                                                                                                                                                     |
|                       | Size             | 61*65*116mm                                                                                                                                                                                                      |
|                       | Capacity         | 320ml                                                                                                                                                                                                            |
|                       | Material         | Hight white glass                                                                                                                                                                                                |
|                       | Lid              | clip lid, steel material, wood, glass, any customized is available                                                                                                                                               |
|                       | Sample           | 7days                                                                                                                                                                                                            |
|                       | Terms of payment | 30% deposit by T/T in advance and the balance after showing copy of L/C                                                                                                                                          |
|                       | Certification    | Food Safe, Dish washer test, FDA, LFGB                                                                                                                                                                           |
|                       | For your choice  | 1, Any logo printing on glass body 2, Any color painted, frosted, electroplating, logo laser for the finish 3, Special packing like shrink wrap, color gift box, white box etc 4, Any shape, size meet your need |