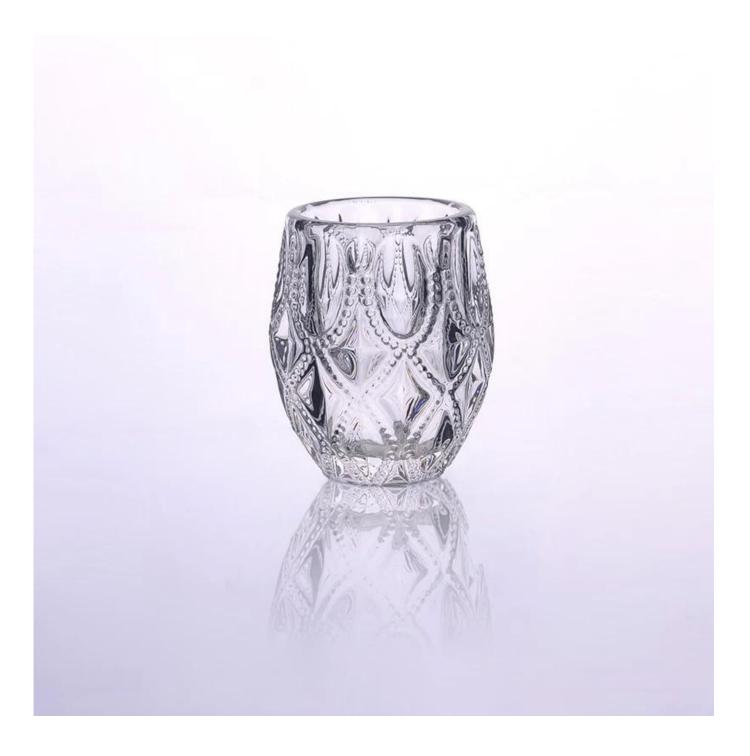

# Candle jars wholesale and candle container glass holders hot sale

| All Martin Concerna |                     |                                                                                                                                                                                                                                                                                                                     |
|---------------------|---------------------|---------------------------------------------------------------------------------------------------------------------------------------------------------------------------------------------------------------------------------------------------------------------------------------------------------------------|
| Product Details     |                     |                                                                                                                                                                                                                                                                                                                     |
|                     | Itme No             | SGHY15012202                                                                                                                                                                                                                                                                                                        |
|                     | Size                | T:65mm ;B:45mm ;H:95mm ;W: 403g                                                                                                                                                                                                                                                                                     |
|                     | Capacity            | 170ml                                                                                                                                                                                                                                                                                                               |
|                     | Material            | Hight white glass                                                                                                                                                                                                                                                                                                   |
|                     | Craft               | Machine made                                                                                                                                                                                                                                                                                                        |
|                     | Sample              | <ol> <li>1.5-7days if at exist shape or size of<br/>products;</li> <li>2.15days if need new shape or size of<br/>products</li> </ol>                                                                                                                                                                                |
|                     | Terms of<br>payment | 30% deposit by T/T in advance and the balance against copy of B/L                                                                                                                                                                                                                                                   |
|                     | Certification       | ASTM;ISO9001                                                                                                                                                                                                                                                                                                        |
|                     | For your<br>choice  | <ol> <li>Any logo printing available</li> <li>Any color painted, frosted,<br/>electroplating, logo laser for the finish<br/>are available</li> <li>Special packing like shrink wrap, color<br/>gift box, white box or normal safety<br/>packing are available</li> <li>Any shape, size meeting your need</li> </ol> |