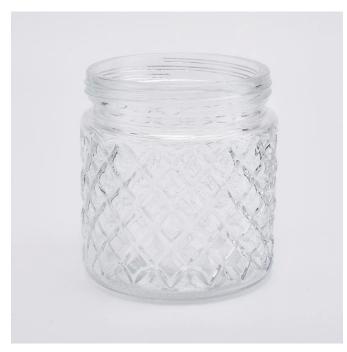

## Flexible size design allows your market to grow rapidly

Item No.:SGTA19072203

Top dia: 101mm
Bottom dia: 101mm
Max dia∏104mm
Height: 116mm
Weight: 507g
Capacity: 660ml

Custom designs and different sizes available