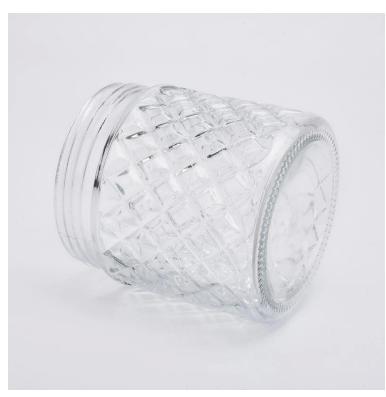

## Flexible size design allows your market to grow rapidly

Item No.:SGTA19072203

Top dia: 101mm
Bottom dia: 101mm
Max dia∏104mm
Height: 116mm
Weight: 507g
Capacity: 660ml

Custom designs and different sizes available