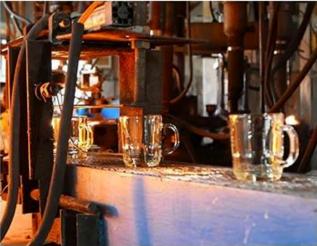

## **DEEP PROCESSING**

01
ELECTROPLATING

02 LASER ENGRAVING

03 SPRAYING

**04**VACUUM

ELECTROPLATING

05 SCREEN PRINTING

Iridescent Glass Votive Candle Holder Home Decoration Wholesales

## Flexible size design allows your market to grow rapidly

Item No.:SGTA19072203

Top dia: 101mm
Bottom dia: 101mm
Max dia∏104mm
Height: 116mm
Weight: 507g
Capacity: 660ml

Custom designs and different sizes available