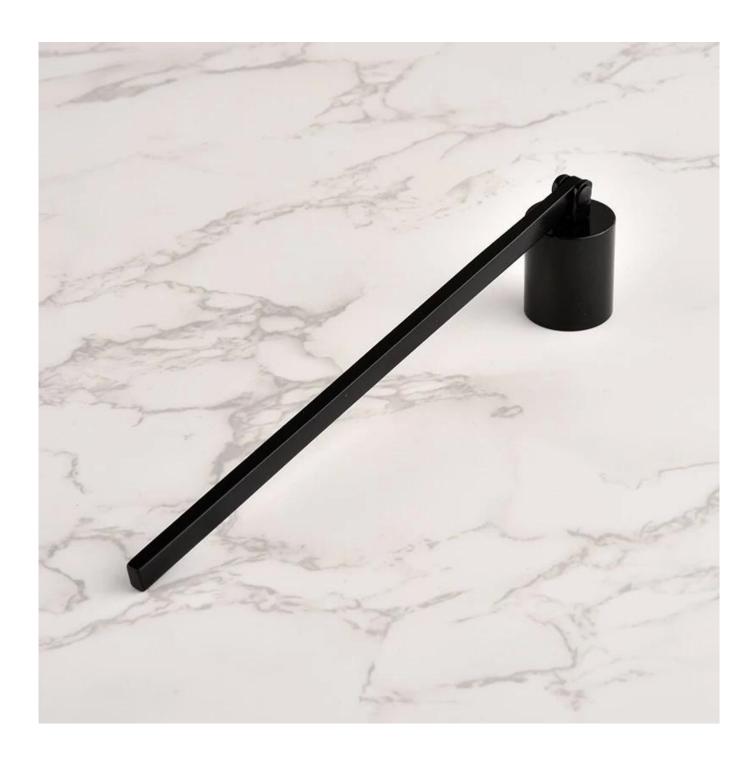

| Item number.             | SGXT21120601                                                                                                                     |  |  |  |
|--------------------------|----------------------------------------------------------------------------------------------------------------------------------|--|--|--|
| Material                 | metal                                                                                                                            |  |  |  |
| Craft                    | hand made                                                                                                                        |  |  |  |
| Samples time             | <ol> <li>5 days if there is a form and size of the ceramic</li> <li>15 days, if you need a new shape and size ceramic</li> </ol> |  |  |  |
| Product Capacity         | 500,000 ~ 1,000,000 pieces per month                                                                                             |  |  |  |
| The Features of products | Solid black color     used for bathroom     It can be different colors pattern and shapes if need                                |  |  |  |