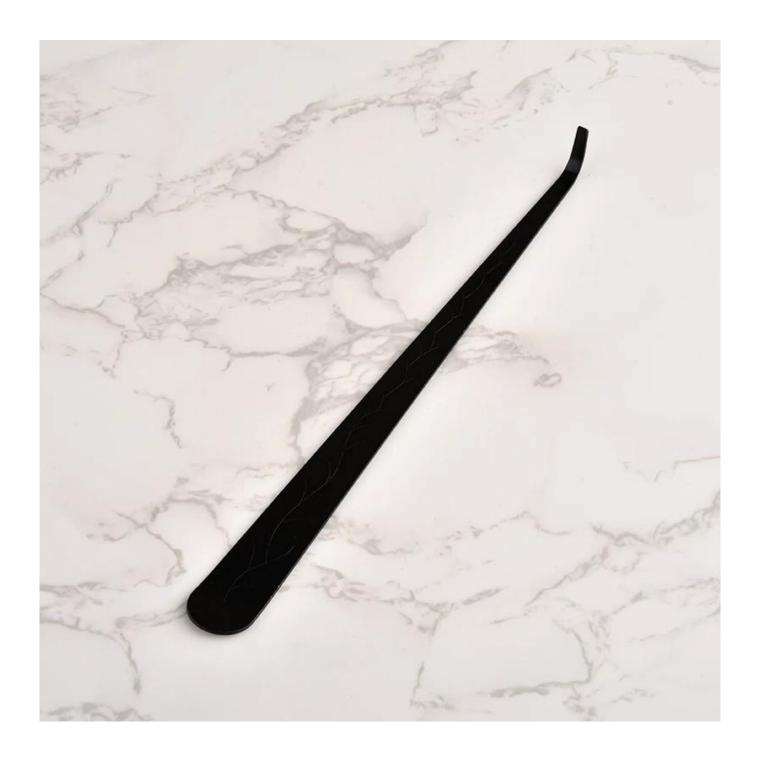

| Item number.             | SGXT21120601                                                                                                                     |  |  |  |
|--------------------------|----------------------------------------------------------------------------------------------------------------------------------|--|--|--|
| Material                 | metal                                                                                                                            |  |  |  |
| Craft                    | hand made                                                                                                                        |  |  |  |
| Samples time             | <ol> <li>5 days if there is a form and size of the ceramic</li> <li>15 days, if you need a new shape and size ceramic</li> </ol> |  |  |  |
| Product Capacity         | 500,000 ~ 1,000,000 pieces per month                                                                                             |  |  |  |
| The Features of products | Solid black color     used for bathroom     It can be different colors pattern and shapes if need                                |  |  |  |