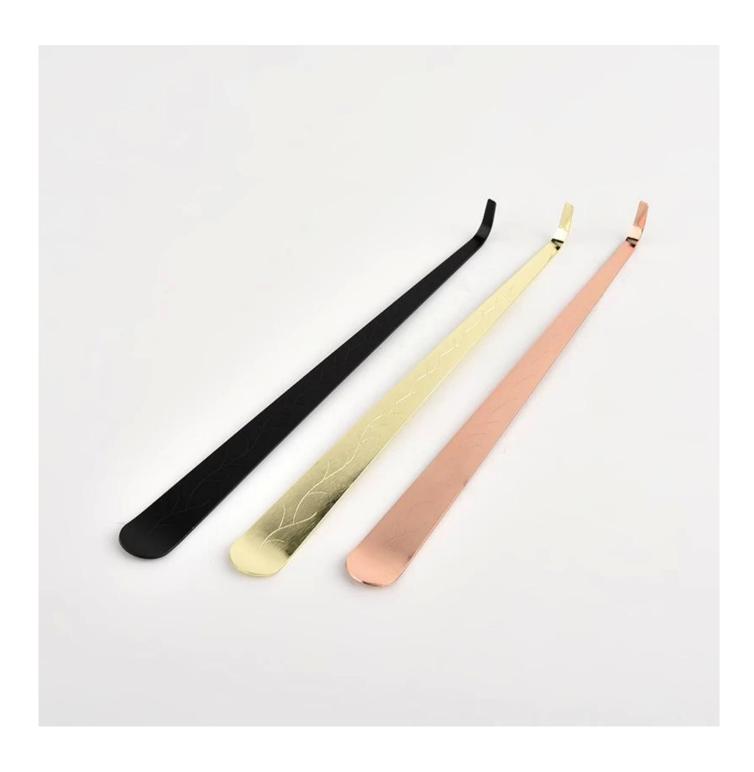

| Item number.             | SGXT21120601                                                                                                                     |  |  |  |
|--------------------------|----------------------------------------------------------------------------------------------------------------------------------|--|--|--|
| Material                 | metal                                                                                                                            |  |  |  |
| Craft                    | hand made                                                                                                                        |  |  |  |
| Samples time             | <ol> <li>5 days if there is a form and size of the ceramic</li> <li>15 days, if you need a new shape and size ceramic</li> </ol> |  |  |  |
| Product Capacity         | 500,000 ~ 1,000,000 pieces per month                                                                                             |  |  |  |
| The Features of products | Solid black color     used for bathroom     It can be different colors pattern and shapes if need                                |  |  |  |