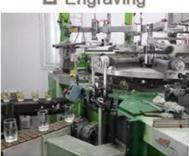

Spraying

■ Engraving

■ Electroplating

☐ Silk-screen

- Spraying
- Engraving
- Electroplating
- ☐ Silk-Screen