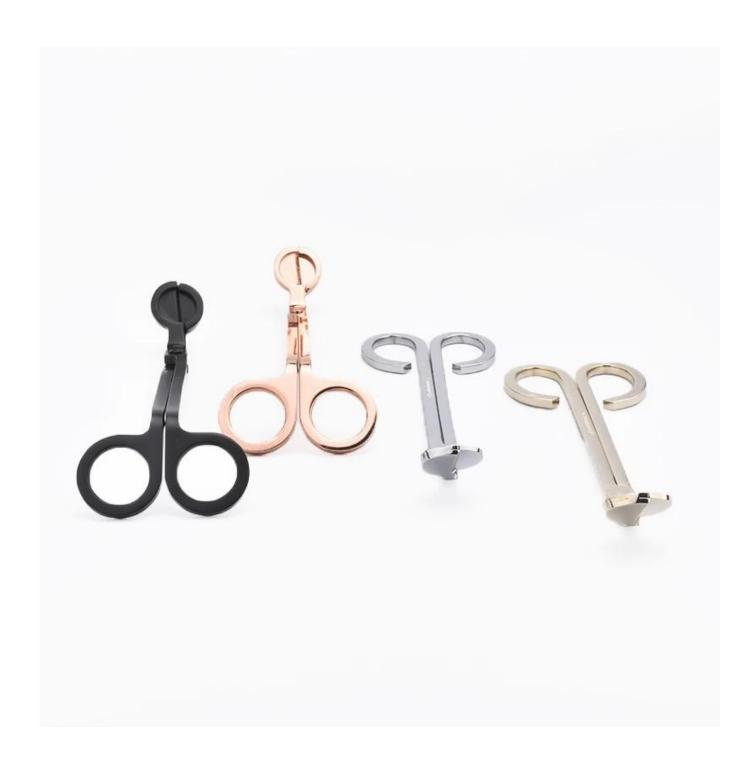

## Candle Wick Dipper Oil Trimmer Snuffer Extinguish Trim Scissor Cutter Tool Wick Trimming Scissors

Sunny Glassware not only making the OEM/ODM orders, but also help many brands start with the concept to products.

## Product Details

| Item number.     | SGHY19052814                                                                                                                                                                                                                                                                                                                                                 |
|------------------|--------------------------------------------------------------------------------------------------------------------------------------------------------------------------------------------------------------------------------------------------------------------------------------------------------------------------------------------------------------|
| Material         | stainless steel                                                                                                                                                                                                                                                                                                                                              |
|                  |                                                                                                                                                                                                                                                                                                                                                              |
| Product Capacity | 500,000 ~ 1,000,000 pieces per month                                                                                                                                                                                                                                                                                                                         |
| Delivery time    | Within 35 days after sampling and order confirmed                                                                                                                                                                                                                                                                                                            |
| Payment terms    | 30% deposit by T / T in advance and balance against copy of B / L                                                                                                                                                                                                                                                                                            |
| Delivery         | By sea, by air, through express and shipping agent acceptable                                                                                                                                                                                                                                                                                                |
| Product Features | Home decorations glass candle jar from high quality     Suitable for use at hotel, home, etc.     Meet the ASTM Test                                                                                                                                                                                                                                         |
| For your choice  | <ol> <li>Various designs and sizes for selection</li> <li>Any color painted, cool, plating, laser model Processing cutter</li> <li>Special package as shrink film, color gift box, white gift box, etc.</li> <li>We are the exclusive employee of quality control</li> <li>We have a professional workshop and warehouse for ensure delivery time</li> </ol> |