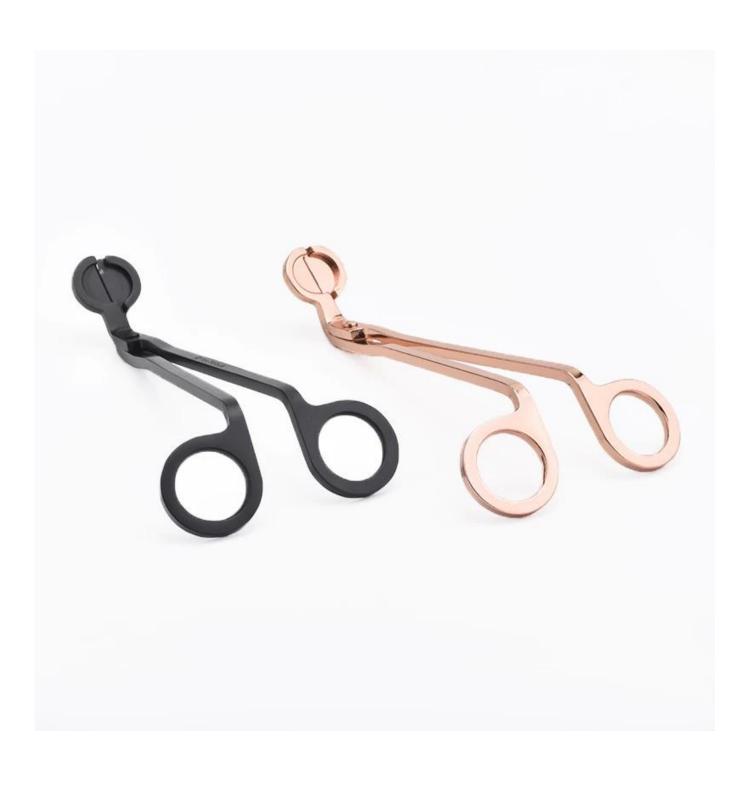

## Product Details

| Item number.     | SGHY19052814                                                                                                                                                                                                                                                                                                                                                 |
|------------------|--------------------------------------------------------------------------------------------------------------------------------------------------------------------------------------------------------------------------------------------------------------------------------------------------------------------------------------------------------------|
| Material         | stainless steel                                                                                                                                                                                                                                                                                                                                              |
|                  |                                                                                                                                                                                                                                                                                                                                                              |
| Product Capacity | 500,000 ~ 1,000,000 pieces per month                                                                                                                                                                                                                                                                                                                         |
| Delivery time    | Within 35 days after sampling and order confirmed                                                                                                                                                                                                                                                                                                            |
| Payment terms    | 30% deposit by T / T in advance and balance against copy of B / L                                                                                                                                                                                                                                                                                            |
| Delivery         | By sea, by air, through express and shipping agent acceptable                                                                                                                                                                                                                                                                                                |
| Product Features | Home decorations glass candle jar from high quality     Suitable for use at hotel, home, etc.     Meet the ASTM Test                                                                                                                                                                                                                                         |
| For your choice  | <ol> <li>Various designs and sizes for selection</li> <li>Any color painted, cool, plating, laser model Processing cutter</li> <li>Special package as shrink film, color gift box, white gift box, etc.</li> <li>We are the exclusive employee of quality control</li> <li>We have a professional workshop and warehouse for ensure delivery time</li> </ol> |