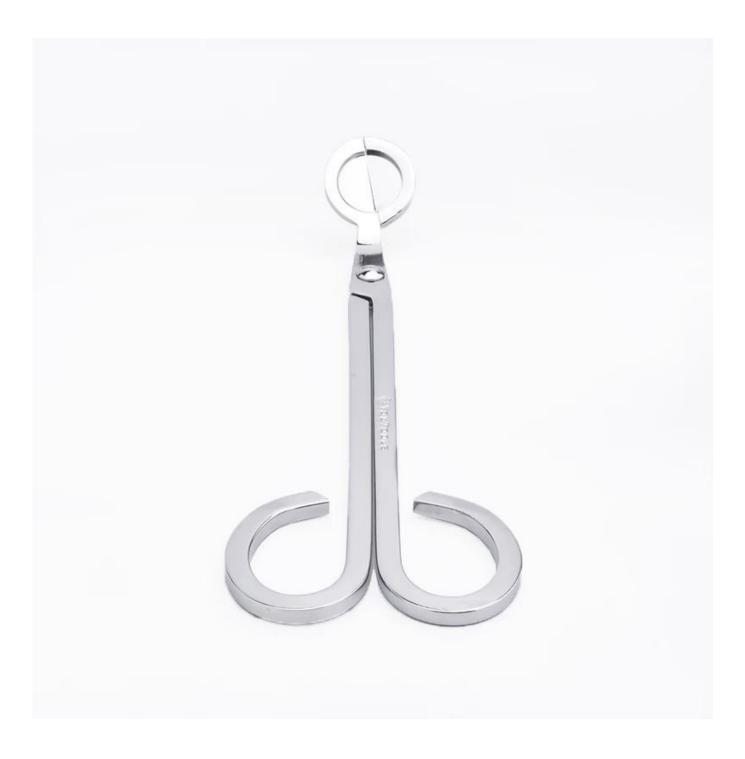

## **Candle Wick Dipper Oil Trimmer Snuffer Extinguish Trim Scissor Cutter Tool Wick Trimming Scissors Silver**

Sunny Glassware not only making the OEM/ODM orders, but also help many brands start with the concept to products.

| Item number.     | SGHY19052814                                                              |
|------------------|---------------------------------------------------------------------------|
| Material         | stainless steel                                                           |
|                  |                                                                           |
| Product Capacity | 500,000 ~ 1,000,000 pieces per month                                      |
| Delivery time    | Within 35 days after sampling and order confirmed                         |
| Payment terms    | 30% deposit by T / T in advance and balance against copy of B / L         |
| Delivery         | By sea, by air, through express and shipping agent acceptable             |
|                  | 1. Home decorations glass candle jar from high quality                    |
| Product Features | 2. Suitable for use at hotel, home, etc.                                  |
|                  | 3. Meet the ASTM Test                                                     |
|                  |                                                                           |
|                  | 1. Various designs and sizes for selection                                |
|                  | 2 Any color painted, cool, plating, laser model Processing cutter         |
| For your choice  | 3. Special package as shrink film, color gift box, white gift box, etc.   |
|                  | 4. We are the exclusive employee of quality control                       |
|                  | 5. We have a professional workshop and warehouse for ensure delivery time |
|                  |                                                                           |