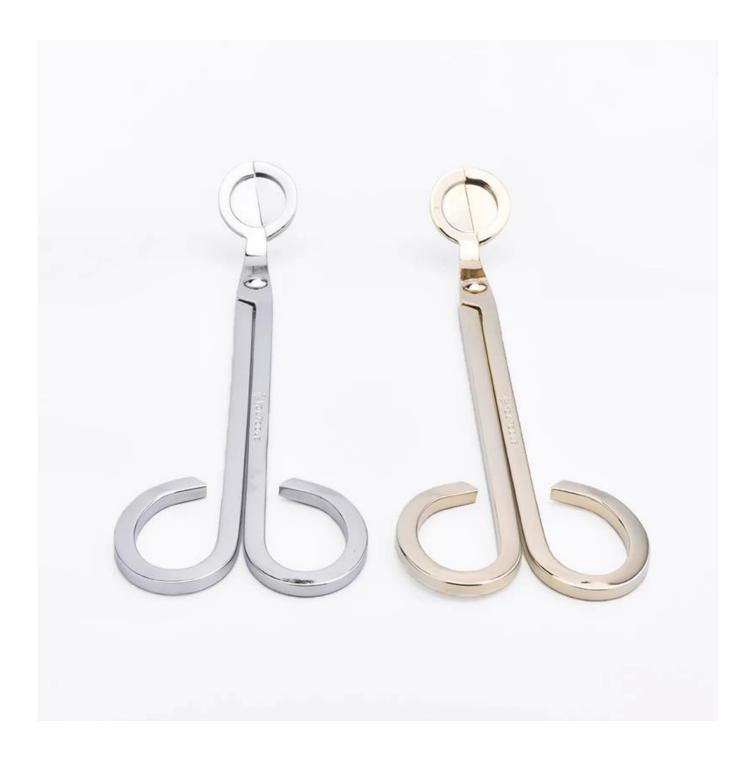

## **Candle Wick Dipper Oil Trimmer Snuffer Extinguish Trim Scissor Cutter Tool Wick Trimming Scissors Silver**

Sunny Glassware not only making the OEM/ODM orders, but also help many brands start with the concept to products.

| Item number.     | SGHY19052814                                                              |
|------------------|---------------------------------------------------------------------------|
| Material         | stainless steel                                                           |
|                  |                                                                           |
| Product Capacity | 500,000 ~ 1,000,000 pieces per month                                      |
| Delivery time    | Within 35 days after sampling and order confirmed                         |
| Payment terms    | 30% deposit by T / T in advance and balance against copy of B / L         |
| Delivery         | By sea, by air, through express and shipping agent acceptable             |
|                  | 1. Home decorations glass candle jar from high quality                    |
| Product Features | 2. Suitable for use at hotel, home, etc.                                  |
|                  | 3. Meet the ASTM Test                                                     |
|                  |                                                                           |
|                  | 1. Various designs and sizes for selection                                |
|                  | 2 Any color painted, cool, plating, laser model Processing cutter         |
| For your choice  | 3. Special package as shrink film, color gift box, white gift box, etc.   |
|                  | 4. We are the exclusive employee of quality control                       |
|                  | 5. We have a professional workshop and warehouse for ensure delivery time |
|                  |                                                                           |