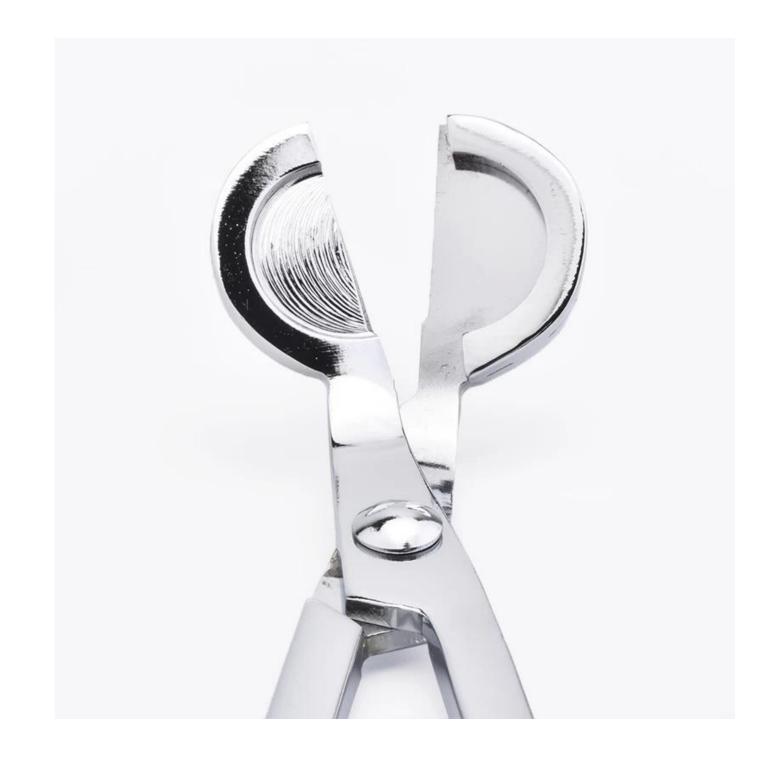

## **Candle Wick Dipper Oil Trimmer Snuffer Extinguish Trim Scissor Cutter Tool Wick Trimming Scissors Silver**

Sunny Glassware not only making the OEM/ODM orders, but also help many brands start with the concept to products.

| Item number.     | SGHY19052814                                                              |
|------------------|---------------------------------------------------------------------------|
| Material         | stainless steel                                                           |
|                  |                                                                           |
| Product Capacity | 500,000 ~ 1,000,000 pieces per month                                      |
| Delivery time    | Within 35 days after sampling and order confirmed                         |
| Payment terms    | 30% deposit by T / T in advance and balance against copy of B / L         |
| Delivery         | By sea, by air, through express and shipping agent acceptable             |
|                  | 1. Home decorations glass candle jar from high quality                    |
| Product Features | 2. Suitable for use at hotel, home, etc.                                  |
|                  | 3. Meet the ASTM Test                                                     |
|                  |                                                                           |
|                  | 1. Various designs and sizes for selection                                |
|                  | 2 Any color painted, cool, plating, laser model Processing cutter         |
| For your choice  | 3. Special package as shrink film, color gift box, white gift box, etc.   |
|                  | 4. We are the exclusive employee of quality control                       |
|                  | 5. We have a professional workshop and warehouse for ensure delivery time |
|                  |                                                                           |