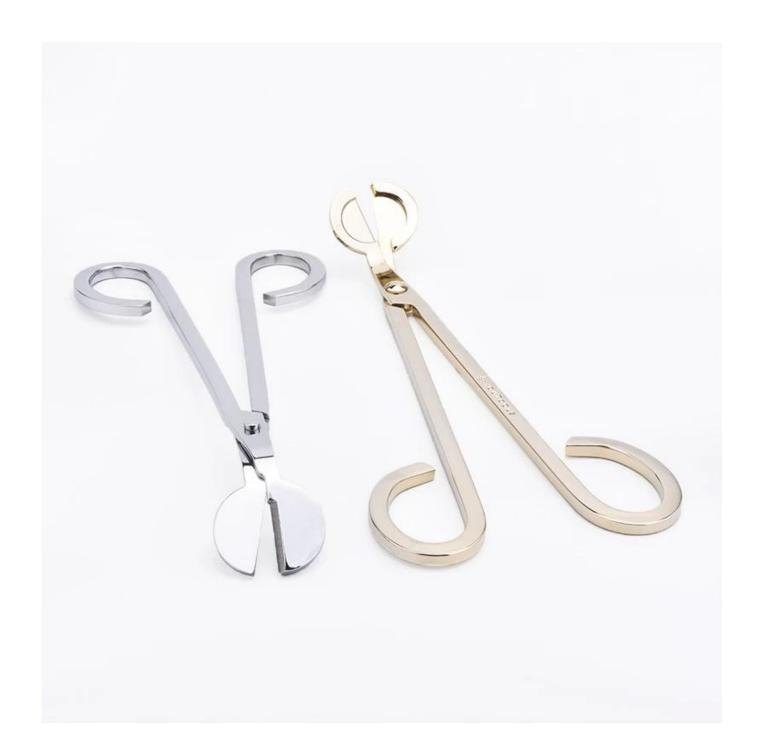

## Candle Wick Dipper Oil Trimmer Snuffer Extinguish Trim Scissor Cutter Tool Wick Trimming Scissors Gold

Sunny Glassware not only making the OEM/ODM orders, but also help many brands start with the concept to products.

## Product Details

| Item number.     | SGHY19052814                                                              |
|------------------|---------------------------------------------------------------------------|
| Material         | stainless steel                                                           |
|                  |                                                                           |
| Product Capacity | 500,000 ~ 1,000,000 pieces per month                                      |
| Delivery time    | Within 35 days after sampling and order confirmed                         |
| Payment terms    | 30% deposit by T / T in advance and balance against copy of B / L         |
| Delivery         | By sea, by air, through express and shipping agent acceptable             |
|                  | 1. Home decorations glass candle jar from high quality                    |
| Product Features | 2. Suitable for use at hotel, home, etc.                                  |
|                  | 3. Meet the ASTM Test                                                     |
|                  |                                                                           |
|                  | 1. Various designs and sizes for selection                                |
|                  | 2 Any color painted, cool, plating, laser model Processing cutter         |
| For your choice  | 3. Special package as shrink film, color gift box, white gift box, etc.   |
|                  | 4. We are the exclusive employee of quality control                       |
|                  | 5. We have a professional workshop and warehouse for ensure delivery time |