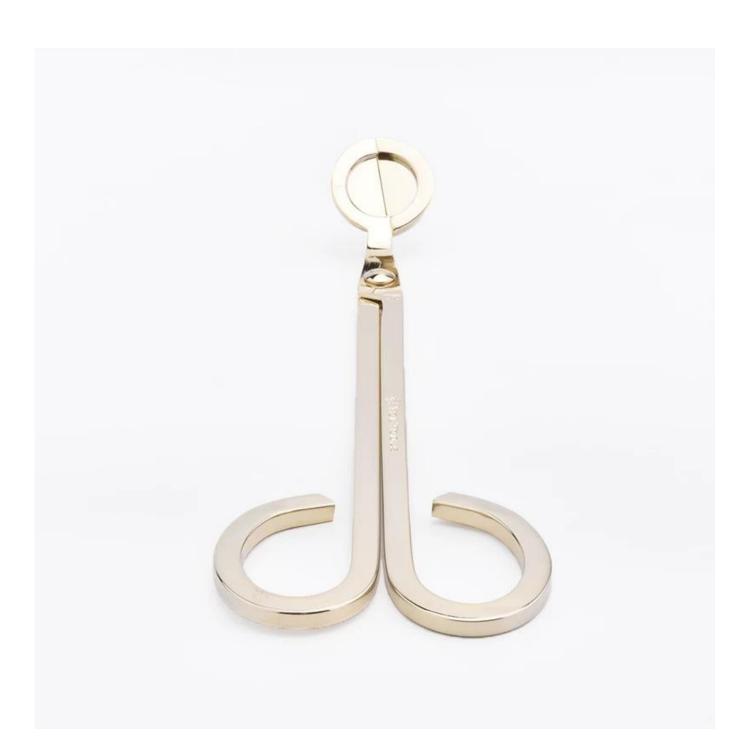

## Candle Wick Dipper Oil Trimmer Snuffer Extinguish Trim Scissor Cutter Tool Wick Trimming Scissors Gold

Sunny Glassware not only making the OEM/ODM orders, but also help many brands start with the concept to products.