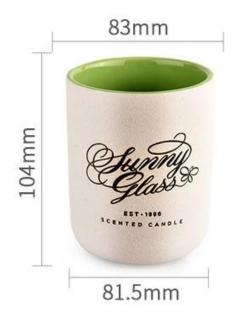

## product description

| product<br>name   | Candle Jars Suppliers 390ML Ceramic Jars for Candle Making                                        |
|-------------------|---------------------------------------------------------------------------------------------------|
| Sample time       | 1. 5 days if there is glass shape and size 2. 15 days, if you need new shapes and sizes glass     |
| Measure           | Item No.:SGMK21102731 Top dia: 83mm Bottom dia: 81.5mm Height: 104mm Weight: 307g Capacity: 390ml |
| Packing           | Normal packing, Individual gift box, PVC box, window box, color box, white box, etc               |
| Delivery<br>time  | Within 35 days after the sample and order confirmed                                               |
| Payment<br>term   | 30% deposit by T/T in advance and the balance against the copy of B/L                             |
| Shipment          | By sea,by air,by Express and your shipping agent is acceptable                                    |
| Usage<br>Occasion | Home decor, Wedding Decoration, Wedding Favors, Decoration enhancement,                           |