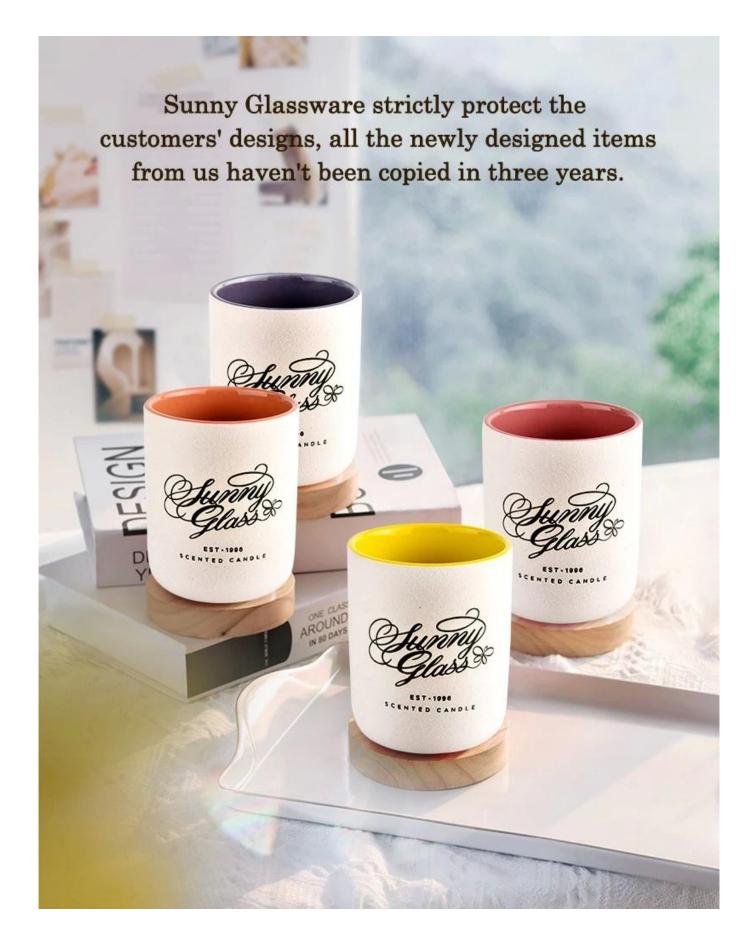

Candle Jars Suppliers 390ML Ceramic Jars for Candle Making

Why Choose **Sunny Glassware** 

- Upmost dedication to design, never compression on quality
- <u>Sunny Glassware</u> strictly protect the customers' designs, all the newly designed items from us haven't been copied in three years.
- Product quality is the major focus in <u>Sunny Glassware</u>. <u>Sunny Glassware</u> once demolished 80,000 pcs of glass vessel with barely visible blemish.

| Capacity | 390ml |
|----------|-------|
| weight   | 307g  |

This youthful and vigorous <u>ceramic candle jars</u> provide various choice. No matter as candle jar, or as storage jar, It can bring warmth and happiness to your life, customize pattern jars provide you more choices that matches with your home decoration. You can work out more patterns for you candle brand!

Unusual shapes and simple style-perfect for presenting your style in any room. Quality, impressive style and these <u>ceramic candle jars</u> so very gift

worthy.

This decorative candle jar is the perfect gift for friendship and makes a elegance high-end gift for your loved ones. Everyone will appreciate the craftsmanship quality of this exquisite <u>ceramic candle jars</u>.