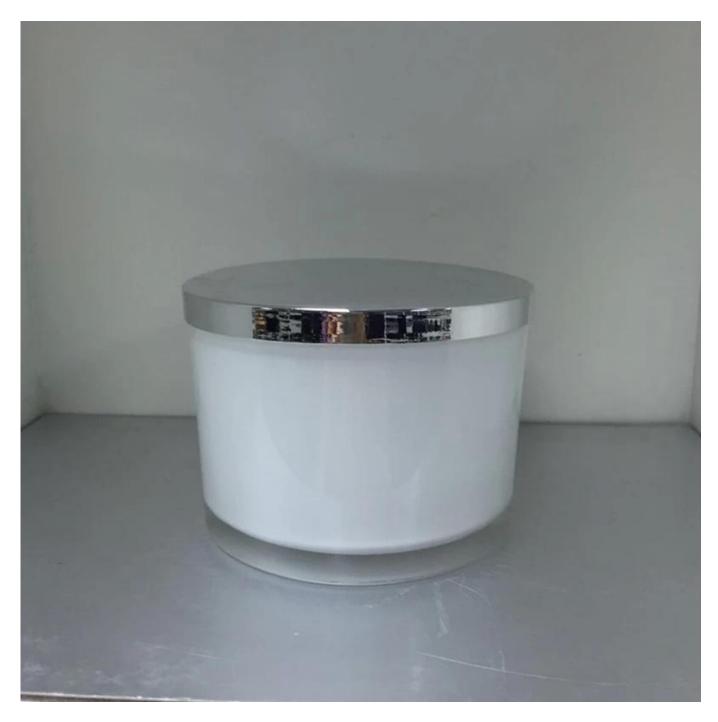

## Candle Accessories Luxury Custom Metal Candle Jar Lid

### **Production Details**

| Size             | ltem NO: SGYT073101<br>Size; 10*10cm, 8*10cm, 6*8cm 12*10cm etc are available size<br>MOQ: 5000 pcs                                                                                                                                                                                            |
|------------------|------------------------------------------------------------------------------------------------------------------------------------------------------------------------------------------------------------------------------------------------------------------------------------------------|
| Craft            | Hand made candle jar                                                                                                                                                                                                                                                                           |
| Samples time     | <ol> <li>5 days if at exist shaped and size</li> <li>15 days if need new shape or size</li> </ol>                                                                                                                                                                                              |
| Packing          | Normal packing,Individual gift box, PVC box, window box, color box, white box, etc.                                                                                                                                                                                                            |
| Product Capacity | 500,000~1,000,000 pcs per month                                                                                                                                                                                                                                                                |
| Delivery time    | Within 35 days after the sample and order confirmed                                                                                                                                                                                                                                            |
| Payment terms    | 30% deposit by T/T in advance and the balance against the copy of B/L                                                                                                                                                                                                                          |
| Shipment         | By sea,by air,by Express and your shipping agent is acceptable                                                                                                                                                                                                                                 |
| Product Features | <ol> <li>Hand made ceramic candle jar</li> <li>Ceramic container suitable for used in pub, home, restaurants, hotel,etc</li> <li>Professional Q/C for quality control</li> <li>Competitive price and quality</li> <li>Soonest shipment</li> </ol>                                              |
| For your choices | <ol> <li>Any logo printing on the body</li> <li>Any color painted, frost, electroplate, pattern laser carver for the finish</li> <li>Special package like shrink wrap, color gift box, white gift box etc</li> <li>Open new mould for the glass, wood, plastic or motal as you like</li> </ol> |