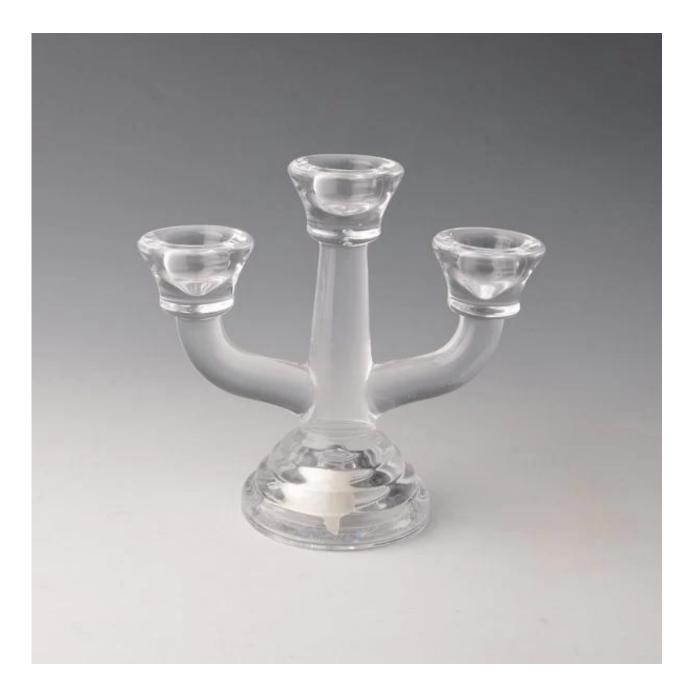

## Specifications:

| Material         | Glass                                                                                                                                                                                                                                                                                                                                                        |
|------------------|--------------------------------------------------------------------------------------------------------------------------------------------------------------------------------------------------------------------------------------------------------------------------------------------------------------------------------------------------------------|
| Color            | Transparent glass                                                                                                                                                                                                                                                                                                                                            |
| Process          | Hand made glass                                                                                                                                                                                                                                                                                                                                              |
| Samples time     | <ol> <li>5 days if at exit shaped and size of glass.</li> <li>15 days if need new shape or size of glass.</li> </ol>                                                                                                                                                                                                                                         |
| Packing          | Normal packing,24or 36pcs into export carton, carton with cardboard divider                                                                                                                                                                                                                                                                                  |
| Product Capacity | 500,000~1,000,000 pcs per month                                                                                                                                                                                                                                                                                                                              |
| Delivery time    | Within 35 days after the sample and order confirmed                                                                                                                                                                                                                                                                                                          |
| Payment terms    | 30% deposit by T/T in advance and the balance against the copy of B/L                                                                                                                                                                                                                                                                                        |
| Shipment         | By sea, by air, by Express and your shipping agent is acceptable                                                                                                                                                                                                                                                                                             |
| Product Features | 1.Unique design<br>2.Lowest price<br>3.Hightest quality<br>4.Soonest shipment                                                                                                                                                                                                                                                                                |
| For your choices | <ol> <li>Any logo printing on the glass body.</li> <li>Any color painted ,frost, electro plate, pattern laser carver for the finish;</li> <li>Special package like shrink wrap, color gift box, white gift box etc:</li> <li>Open new mould for the glass, wood, plastic or metal as you like</li> <li>Different size and shapes meet your needs.</li> </ol> |