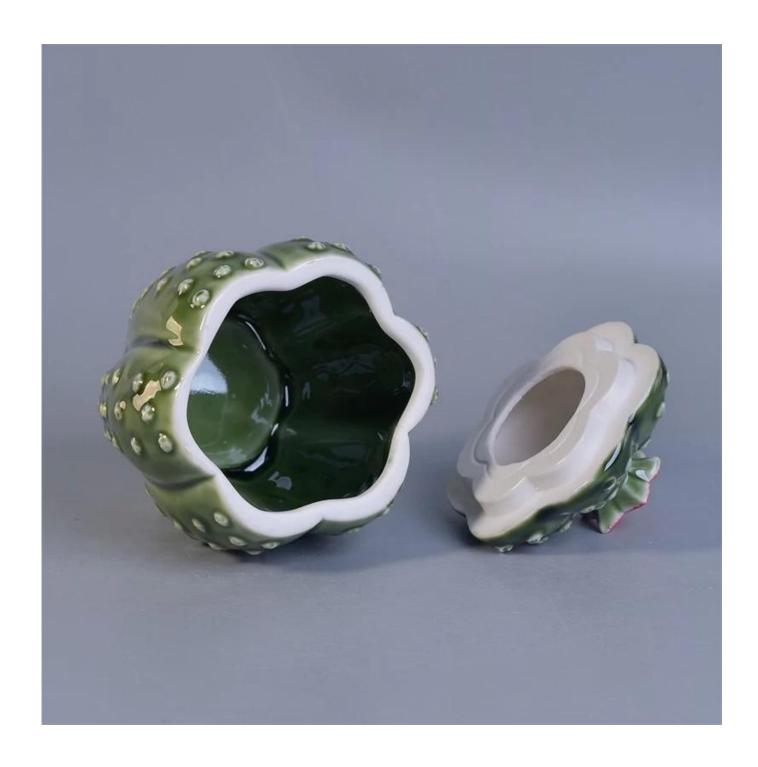

## Cactus shape ceramic candle jar with lids

| Item Name     | Cactus shape ceramic candle jar with lids                                                                                             |  |  |  |  |
|---------------|---------------------------------------------------------------------------------------------------------------------------------------|--|--|--|--|
| Item No.      | SGSY17061213                                                                                                                          |  |  |  |  |
| Size          | Lid: Dia: 93mm Height: 43mm Weight: 115g Jar: Top dia: 91mm Max Dia: 107mm Height: 90mm Weight: 375g Capacity: 370ml                  |  |  |  |  |
| Brand name    | ОЕМ                                                                                                                                   |  |  |  |  |
| Sample time   | <ol> <li>5 days to exist in the shape and size of the products</li> <li>15 days if you need new shape and size of products</li> </ol> |  |  |  |  |
| Packing       | Security packaging normal 24pcs / 36pcs / 48pcs per carton etc. export with egg divider                                               |  |  |  |  |
| Moq           | 5,000pcs                                                                                                                              |  |  |  |  |
| Delivery time | Within 35 days after order confirmed                                                                                                  |  |  |  |  |
| Payment terms | 30% deposit by T / T in advance, the balance after showing the copy of B / L $$                                                       |  |  |  |  |