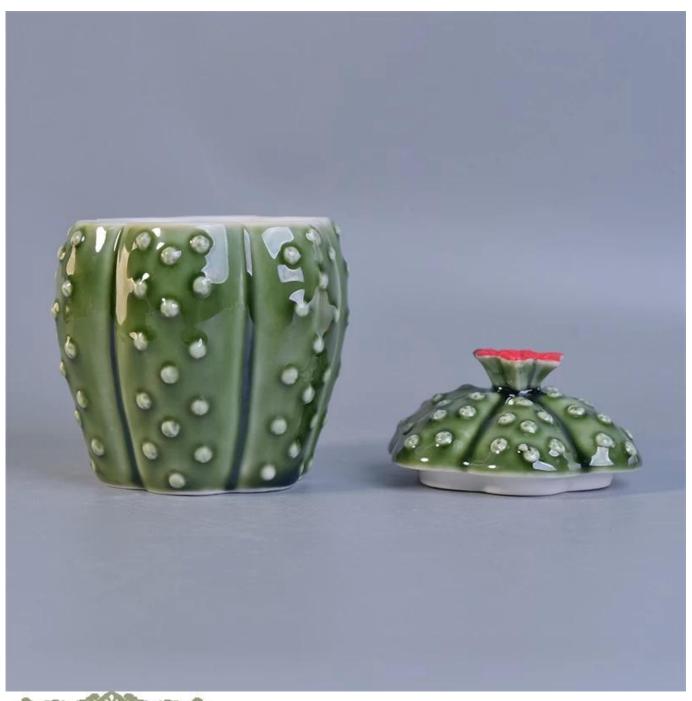

## Cactus shape ceramic candle jar with lids

| Item Name     | Cactus shape ceramic candle jar with lids                                                                                             |  |  |  |  |
|---------------|---------------------------------------------------------------------------------------------------------------------------------------|--|--|--|--|
| Item No.      | SGSY17061213                                                                                                                          |  |  |  |  |
| Size          | Lid: Dia: 93mm Height: 43mm Weight: 115g Jar: Top dia: 91mm Max Dia: 107mm Height: 90mm Weight: 375g Capacity: 370ml                  |  |  |  |  |
| Brand name    | ОЕМ                                                                                                                                   |  |  |  |  |
| Sample time   | <ol> <li>5 days to exist in the shape and size of the products</li> <li>15 days if you need new shape and size of products</li> </ol> |  |  |  |  |
| Packing       | Security packaging normal 24pcs / 36pcs / 48pcs per carton etc. export with egg divider                                               |  |  |  |  |
| Moq           | 5,000pcs                                                                                                                              |  |  |  |  |
| Delivery time | Within 35 days after order confirmed                                                                                                  |  |  |  |  |
| Payment terms | 30% deposit by T / T in advance, the balance after showing the copy of B / L $$                                                       |  |  |  |  |