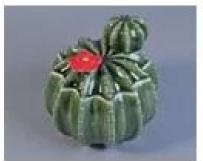

## Cactus shape ceramic candle jar with lids

| Item Name     | Cactus shape ceramic candle jar with lids                                                                                             |  |  |  |  |
|---------------|---------------------------------------------------------------------------------------------------------------------------------------|--|--|--|--|
| Item No.      | SGSY17061213                                                                                                                          |  |  |  |  |
| Size          | Lid: Dia: 93mm Height: 43mm Weight: 115g Jar: Top dia: 91mm Max Dia: 107mm Height: 90mm Weight: 375g Capacity: 370ml                  |  |  |  |  |
| Brand name    | ОЕМ                                                                                                                                   |  |  |  |  |
| Sample time   | <ol> <li>5 days to exist in the shape and size of the products</li> <li>15 days if you need new shape and size of products</li> </ol> |  |  |  |  |
| Packing       | Security packaging normal 24pcs / 36pcs / 48pcs per carton etc. export with egg divider                                               |  |  |  |  |
| Moq           | 5,000pcs                                                                                                                              |  |  |  |  |
| Delivery time | Within 35 days after order confirmed                                                                                                  |  |  |  |  |
| Payment terms | 30% deposit by T / T in advance, the balance after showing the copy of B / L $$                                                       |  |  |  |  |