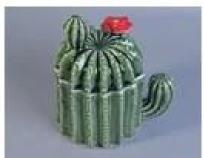

## Cactus shape ceramic candle jar with lids

| Item Name     | Cactus shape ceramic candle jar with lids                                                                                             |  |  |  |  |
|---------------|---------------------------------------------------------------------------------------------------------------------------------------|--|--|--|--|
| Item No.      | SGSY17061213                                                                                                                          |  |  |  |  |
| Size          | Lid: Dia: 93mm Height: 43mm Weight: 115g Jar: Top dia: 91mm Max Dia: 107mm Height: 90mm Weight: 375g Capacity: 370ml                  |  |  |  |  |
| Brand name    | ОЕМ                                                                                                                                   |  |  |  |  |
| Sample time   | <ol> <li>5 days to exist in the shape and size of the products</li> <li>15 days if you need new shape and size of products</li> </ol> |  |  |  |  |
| Packing       | Security packaging normal 24pcs / 36pcs / 48pcs per carton etc. export with egg divider                                               |  |  |  |  |
| Moq           | 5,000pcs                                                                                                                              |  |  |  |  |
| Delivery time | Within 35 days after order confirmed                                                                                                  |  |  |  |  |
| Payment terms | 30% deposit by T / T in advance, the balance after showing the copy of B / L $$                                                       |  |  |  |  |