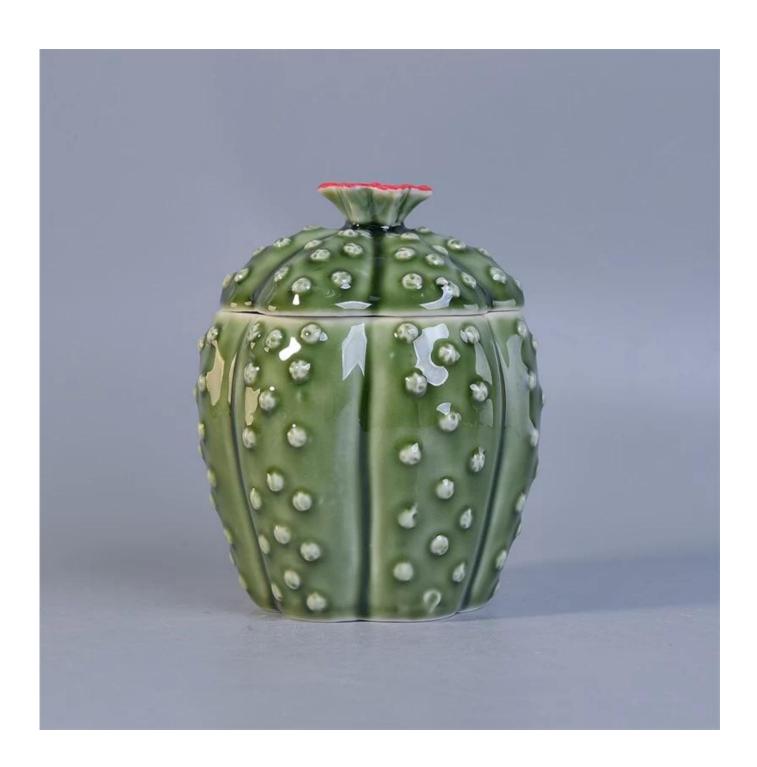

## Cactus shape ceramic candle jar with lids

| Item Name     | Cactus shape ceramic candle jar with lids                                                                                             |  |  |  |  |
|---------------|---------------------------------------------------------------------------------------------------------------------------------------|--|--|--|--|
| Item No.      | SGSY17061213                                                                                                                          |  |  |  |  |
| Size          | Lid: Dia: 93mm Height: 43mm Weight: 115g Jar: Top dia: 91mm Max Dia: 107mm Height: 90mm Weight: 375g Capacity: 370ml                  |  |  |  |  |
| Brand name    | ОЕМ                                                                                                                                   |  |  |  |  |
| Sample time   | <ol> <li>5 days to exist in the shape and size of the products</li> <li>15 days if you need new shape and size of products</li> </ol> |  |  |  |  |
| Packing       | Security packaging normal 24pcs / 36pcs / 48pcs per carton etc. export with egg divider                                               |  |  |  |  |
| Moq           | 5,000pcs                                                                                                                              |  |  |  |  |
| Delivery time | Within 35 days after order confirmed                                                                                                  |  |  |  |  |
| Payment terms | 30% deposit by T / T in advance, the balance after showing the copy of B / L $$                                                       |  |  |  |  |