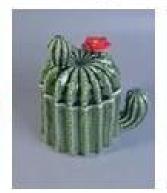

## Cactus shape ceramic candle jar with lids

| Item Name     | Cactus shape ceramic candle jar with lids                                                                                             |  |  |  |  |
|---------------|---------------------------------------------------------------------------------------------------------------------------------------|--|--|--|--|
| Item No.      | SGSY17061213                                                                                                                          |  |  |  |  |
| Size          | Lid: Dia: 93mm Height: 43mm Weight: 115g Jar: Top dia: 91mm Max Dia: 107mm Height: 90mm Weight: 375g Capacity: 370ml                  |  |  |  |  |
| Brand name    | ОЕМ                                                                                                                                   |  |  |  |  |
| Sample time   | <ol> <li>5 days to exist in the shape and size of the products</li> <li>15 days if you need new shape and size of products</li> </ol> |  |  |  |  |
| Packing       | Security packaging normal 24pcs / 36pcs / 48pcs per carton etc. export with egg divider                                               |  |  |  |  |
| Moq           | 5,000pcs                                                                                                                              |  |  |  |  |
| Delivery time | Within 35 days after order confirmed                                                                                                  |  |  |  |  |
| Payment terms | 30% deposit by T / T in advance, the balance after showing the copy of B / L $$                                                       |  |  |  |  |