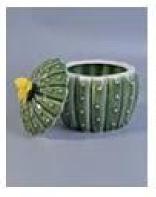

## Cactus shape ceramic candle jar with lids

| Item Name     | Cactus shape ceramic candle jar with lids                                                                                             |  |  |  |  |
|---------------|---------------------------------------------------------------------------------------------------------------------------------------|--|--|--|--|
| Item No.      | SGSY17061213                                                                                                                          |  |  |  |  |
| Size          | Lid: Dia: 93mm Height: 43mm Weight: 115g Jar: Top dia: 91mm Max Dia: 107mm Height: 90mm Weight: 375g Capacity: 370ml                  |  |  |  |  |
| Brand name    | ОЕМ                                                                                                                                   |  |  |  |  |
| Sample time   | <ol> <li>5 days to exist in the shape and size of the products</li> <li>15 days if you need new shape and size of products</li> </ol> |  |  |  |  |
| Packing       | Security packaging normal 24pcs / 36pcs / 48pcs per carton etc. export with egg divider                                               |  |  |  |  |
| Moq           | 5,000pcs                                                                                                                              |  |  |  |  |
| Delivery time | Within 35 days after order confirmed                                                                                                  |  |  |  |  |
| Payment terms | 30% deposit by T / T in advance, the balance after showing the copy of B / L $$                                                       |  |  |  |  |