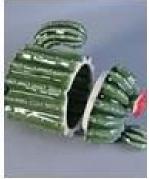

## Cactus shape ceramic candle jar with lids

| Item Name     | Cactus shape ceramic candle jar with lids                                                                                             |  |  |  |  |
|---------------|---------------------------------------------------------------------------------------------------------------------------------------|--|--|--|--|
| Item No.      | SGSY17061213                                                                                                                          |  |  |  |  |
| Size          | Lid: Dia: 93mm Height: 43mm Weight: 115g Jar: Top dia: 91mm Max Dia: 107mm Height: 90mm Weight: 375g Capacity: 370ml                  |  |  |  |  |
| Brand name    | ОЕМ                                                                                                                                   |  |  |  |  |
| Sample time   | <ol> <li>5 days to exist in the shape and size of the products</li> <li>15 days if you need new shape and size of products</li> </ol> |  |  |  |  |
| Packing       | Security packaging normal 24pcs / 36pcs / 48pcs per carton etc. export with egg divider                                               |  |  |  |  |
| Moq           | 5,000pcs                                                                                                                              |  |  |  |  |
| Delivery time | Within 35 days after order confirmed                                                                                                  |  |  |  |  |
| Payment terms | 30% deposit by T / T in advance, the balance after showing the copy of B / L $$                                                       |  |  |  |  |