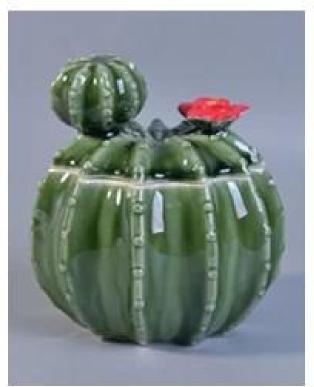

## Cactus shape ceramic candle jar with lids

| Item Name     | Cactus shape ceramic candle jar with lids                                                                                             |  |  |  |  |
|---------------|---------------------------------------------------------------------------------------------------------------------------------------|--|--|--|--|
| Item No.      | SGSY17061213                                                                                                                          |  |  |  |  |
| Size          | Lid: Dia: 93mm Height: 43mm Weight: 115g Jar: Top dia: 91mm Max Dia: 107mm Height: 90mm Weight: 375g Capacity: 370ml                  |  |  |  |  |
| Brand name    | ОЕМ                                                                                                                                   |  |  |  |  |
| Sample time   | <ol> <li>5 days to exist in the shape and size of the products</li> <li>15 days if you need new shape and size of products</li> </ol> |  |  |  |  |
| Packing       | Security packaging normal 24pcs / 36pcs / 48pcs per carton etc. export with egg divider                                               |  |  |  |  |
| Moq           | 5,000pcs                                                                                                                              |  |  |  |  |
| Delivery time | Within 35 days after order confirmed                                                                                                  |  |  |  |  |
| Payment terms | 30% deposit by T / T in advance, the balance after showing the copy of B / L $$                                                       |  |  |  |  |