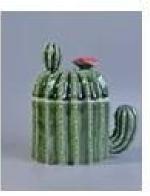

## Cactus shape ceramic candle jar with lids

| Item Name     | Cactus shape ceramic candle jar with lids                                                                                             |  |  |  |  |
|---------------|---------------------------------------------------------------------------------------------------------------------------------------|--|--|--|--|
| Item No.      | SGSY17061213                                                                                                                          |  |  |  |  |
| Size          | Lid: Dia: 93mm Height: 43mm Weight: 115g Jar: Top dia: 91mm Max Dia: 107mm Height: 90mm Weight: 375g Capacity: 370ml                  |  |  |  |  |
| Brand name    | ОЕМ                                                                                                                                   |  |  |  |  |
| Sample time   | <ol> <li>5 days to exist in the shape and size of the products</li> <li>15 days if you need new shape and size of products</li> </ol> |  |  |  |  |
| Packing       | Security packaging normal 24pcs / 36pcs / 48pcs per carton etc. export with egg divider                                               |  |  |  |  |
| Moq           | 5,000pcs                                                                                                                              |  |  |  |  |
| Delivery time | Within 35 days after order confirmed                                                                                                  |  |  |  |  |
| Payment terms | 30% deposit by T / T in advance, the balance after showing the copy of B / L $$                                                       |  |  |  |  |