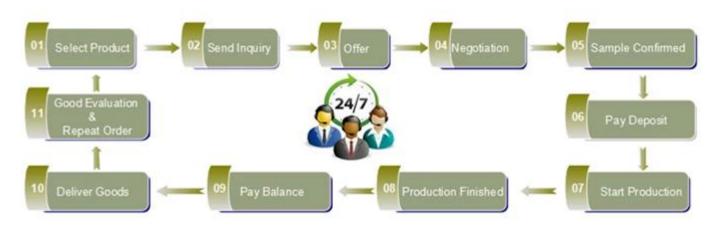

|
| Samples       | 1.5 days if at exist shape and size of products<br>2.15 days if need new shape and size of products  |
| Packing       | Normal safety packing 24pcs/36pcs/48pcs etc. per export carton with egg divider                      |
| MOQ           | 100000pcs                                                                                            |
| Delivery time | Within 35 days after order confirmed                                                                 |
| Payment terms | 30% deposit by T/T in advance, the balance after showing the copy of B/L                             |

High quality and competitve prices
Meet FDA, SGS,LFGB etc. test
Eco-friendly
Widely apply to Wedding, party, home, bar etc.
Machine made



































For more information, please visit our website: **www.okcandle.com**