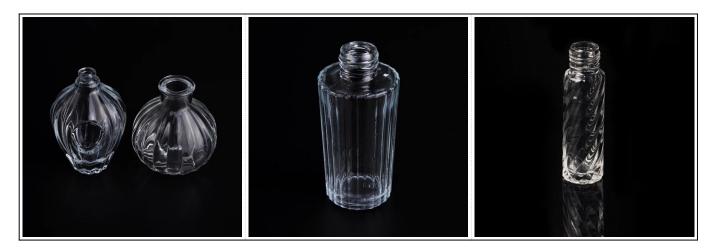

## Bulk clear glass perfume bottles for wholesale

| ltem No.      | SGJR15060812                                                                                         |
|---------------|------------------------------------------------------------------------------------------------------|
| Size          | Top dia:11mm<br>Bottom dia: 35mm<br>Max dia:42mm<br>Height: 132mm<br>Weight: 144g<br>Capacity: 120ml |
| Material      | Glass                                                                                                |
| Samples       | 1.5 days if at exist shape and size of products<br>2.15 days if need new shape and size of products  |
| Packing       | Normal safety packing 24pcs/36pcs/48pcs etc. per export carton with egg divider                      |
| MOQ           | 100000pcs                                                                                            |
| Delivery time | Within 35 days after order confirmed                                                                 |
| Payment terms | 30% deposit by T/T in advance, the balance after showing the copy of B/L                             |