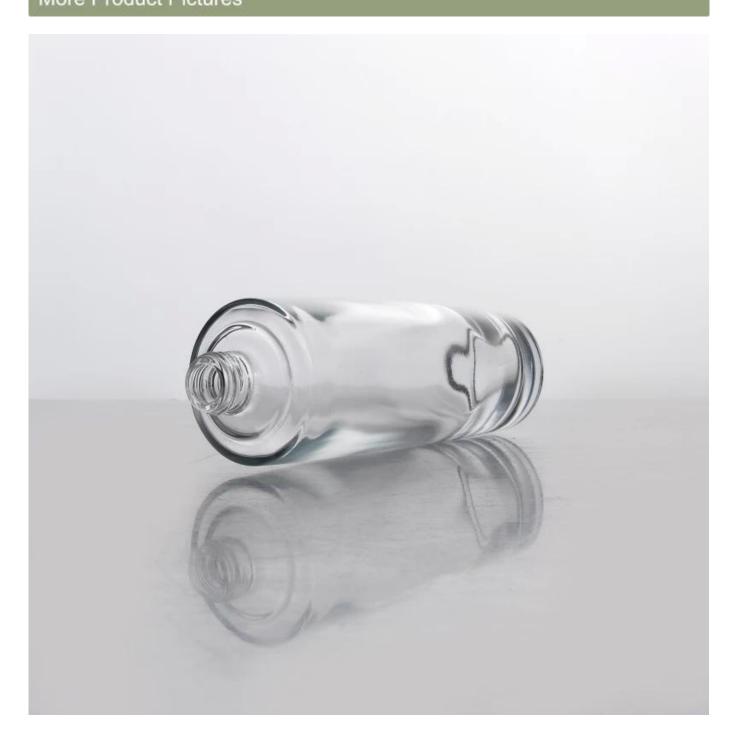

## Bulk clear glass perfume bottles for wholesale

| ltem No.      | SGJR15060812                                                                                         |
|---------------|------------------------------------------------------------------------------------------------------|
| Size          | Top dia:11mm<br>Bottom dia: 35mm<br>Max dia:42mm<br>Height: 132mm<br>Weight: 144g<br>Capacity: 120ml |
| Material      | Glass                                                                                                |
| Samples       | 1.5 days if at exist shape and size of products<br>2.15 days if need new shape and size of products  |
| Packing       | Normal safety packing 24pcs/36pcs/48pcs etc. per export carton with egg divider                      |
| MOQ           | 100000pcs                                                                                            |
| Delivery time | Within 35 days after order confirmed                                                                 |
| Payment terms | 30% deposit by T/T in advance, the balance after showing the copy of B/L                             |