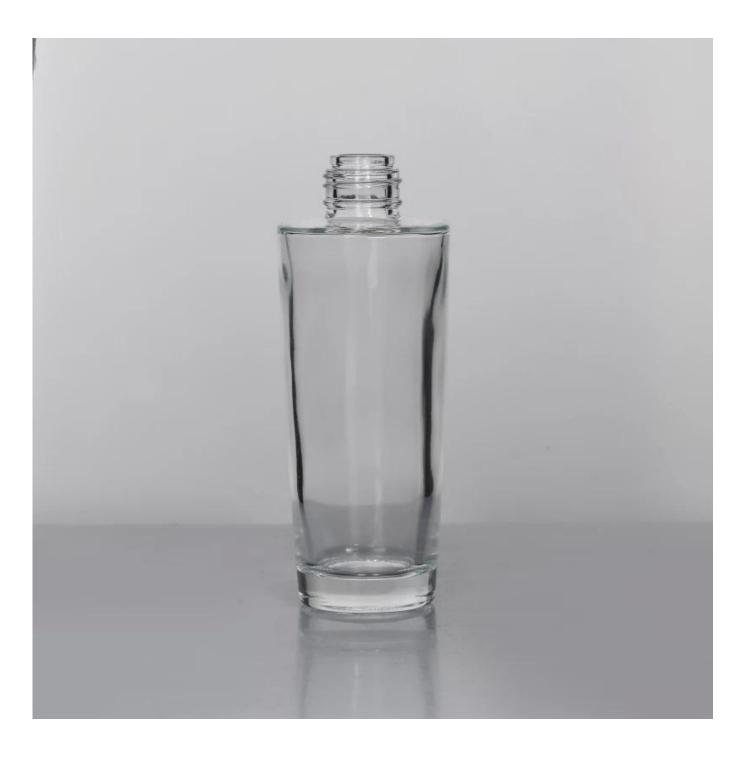

## Bulk clear glass perfume bottles for wholesale

| ltem No.      | SGJR15060812                                                                                         |
|---------------|------------------------------------------------------------------------------------------------------|
| Size          | Top dia:11mm<br>Bottom dia: 35mm<br>Max dia:42mm<br>Height: 132mm<br>Weight: 144g<br>Capacity: 120ml |
| Material      | Glass                                                                                                |
| Samples       | 1.5 days if at exist shape and size of products<br>2.15 days if need new shape and size of products  |
| Packing       | Normal safety packing 24pcs/36pcs/48pcs etc. per export carton with egg divider                      |
| MOQ           | 100000pcs                                                                                            |
| Delivery time | Within 35 days after order confirmed                                                                 |
| Payment terms | 30% deposit by T/T in advance, the balance after showing the copy of B/L                             |