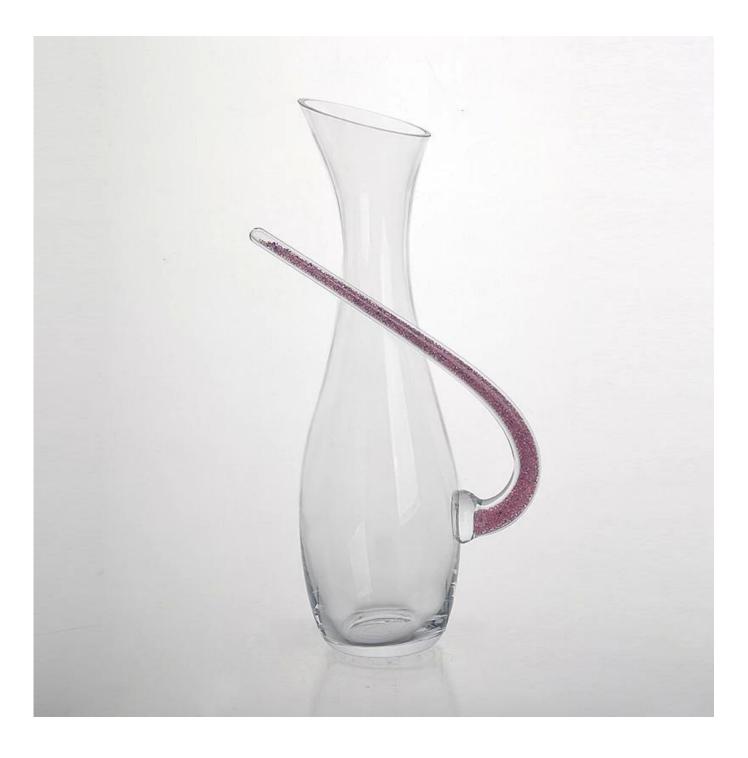

# **Bulk Glass Wine Decanter Wholesale**

# Product Details

| H:350nm<br>H:350nm<br>H:350nm | ltme No             | SG141212414                                                                                                                                                                                                                                                 |
|-------------------------------|---------------------|-------------------------------------------------------------------------------------------------------------------------------------------------------------------------------------------------------------------------------------------------------------|
|                               | Size                | 100*80*113mm                                                                                                                                                                                                                                                |
|                               | color               | Clear                                                                                                                                                                                                                                                       |
|                               | Material            | Glass                                                                                                                                                                                                                                                       |
|                               | Finish              | Any customized is available                                                                                                                                                                                                                                 |
|                               | Sample              | 7days                                                                                                                                                                                                                                                       |
|                               | Terms of<br>payment | 30% deposit by T/T in advance and the balance after showing copy of L/C                                                                                                                                                                                     |
|                               | Certification       | ASTM Test (for candle holder)                                                                                                                                                                                                                               |
|                               | For your<br>choice  | <ol> <li>Any logo printing on glass body</li> <li>Any color painted, frosted, electroplating, logo laser<br/>for the finish</li> <li>Special packing like shrink wrap, color gift box, white<br/>box etc</li> <li>Any shape, size meet your need</li> </ol> |