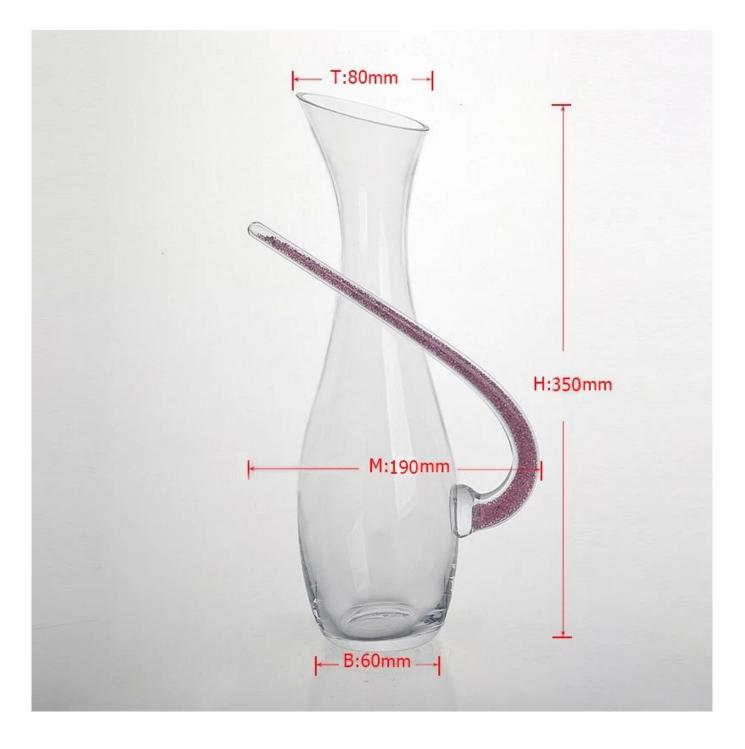

# Product Details

| H:350nm<br>H:350nm<br>H:350nm | ltme No             | SG141212414                                                                                                                                                                                                                                                 |
|-------------------------------|---------------------|-------------------------------------------------------------------------------------------------------------------------------------------------------------------------------------------------------------------------------------------------------------|
|                               | Size                | 100*80*113mm                                                                                                                                                                                                                                                |
|                               | color               | Clear                                                                                                                                                                                                                                                       |
|                               | Material            | Glass                                                                                                                                                                                                                                                       |
|                               | Finish              | Any customized is available                                                                                                                                                                                                                                 |
|                               | Sample              | 7days                                                                                                                                                                                                                                                       |
|                               | Terms of<br>payment | 30% deposit by T/T in advance and the balance after showing copy of L/C                                                                                                                                                                                     |
|                               | Certification       | ASTM Test (for candle holder)                                                                                                                                                                                                                               |
|                               | For your<br>choice  | <ol> <li>Any logo printing on glass body</li> <li>Any color painted, frosted, electroplating, logo laser<br/>for the finish</li> <li>Special packing like shrink wrap, color gift box, white<br/>box etc</li> <li>Any shape, size meet your need</li> </ol> |