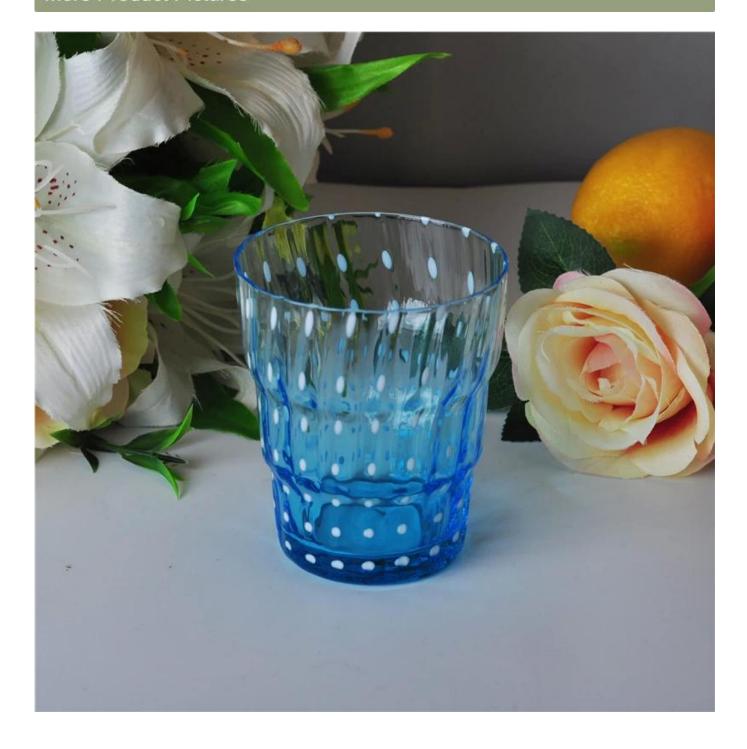

# **Bule Color Mouth Blown Glass Candle Jar**

| Product Details          |                                                                                                                                                                                                                                                                                        |
|--------------------------|----------------------------------------------------------------------------------------------------------------------------------------------------------------------------------------------------------------------------------------------------------------------------------------|
| ltem number.             | SGLYP16031119                                                                                                                                                                                                                                                                          |
| Material                 | Glass & Paint                                                                                                                                                                                                                                                                          |
| Craft & Deep processing  | Mouth Blown                                                                                                                                                                                                                                                                            |
| Sample time              | <ol> <li>5 days if there is a form and size of the glass candle holder.</li> <li>15 days, if you need a new shape and size of the glass candle holder.</li> </ol>                                                                                                                      |
| Main usages              | <ol> <li>1.As Votive candle holders.</li> <li>2. Decoration in home, wedding,hotel,restaurant, party, banquet</li> <li>3. Night lighting, accent lighting.</li> <li>4. Scented oil heating.</li> <li>5. Teapot/food warmer.</li> <li>6. As gift choice.</li> <li>7. Others.</li> </ol> |
| The Features of products | <ol> <li>Decorative_glass candle holders from high quality.</li> <li>Eco-friendly.</li> <li>Meet ASTM test.</li> <li>Customization service.</li> </ol>                                                                                                                                 |