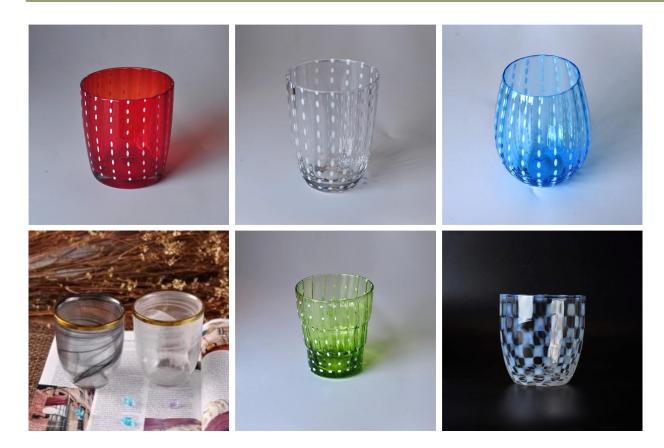

## Mutli Color For Your Choice

#### **Customization Service**

- 1. Various designs and sizes.
- 2. Craft: Machine pressed, Machine blown, Mouth Blown, I.S Machine.
- 3. Process: Electroplating, Iron plating, Color spraying, Screen printing, Decal printing, Frosting, Engraving, Laser engraving, etc.
- 4. Special package as shrink film, color gift box, white gift box, etc.