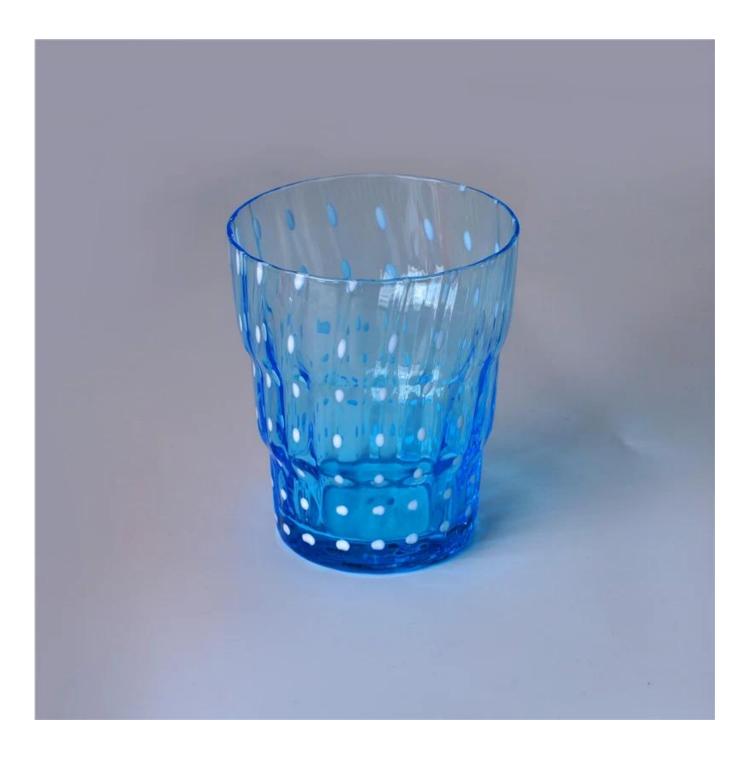

# **Bule Color Mouth Blown Glass Candle Jar**

| Product Details          |                                                                                                                                                                                                                                                                                        |
|--------------------------|----------------------------------------------------------------------------------------------------------------------------------------------------------------------------------------------------------------------------------------------------------------------------------------|
| ltem number.             | SGLYP16031119                                                                                                                                                                                                                                                                          |
| Material                 | Glass & Paint                                                                                                                                                                                                                                                                          |
| Craft & Deep processing  | Mouth Blown                                                                                                                                                                                                                                                                            |
| Sample time              | <ol> <li>5 days if there is a form and size of the glass candle holder.</li> <li>15 days, if you need a new shape and size of the glass candle holder.</li> </ol>                                                                                                                      |
| Main usages              | <ol> <li>1.As Votive candle holders.</li> <li>2. Decoration in home, wedding,hotel,restaurant, party, banquet</li> <li>3. Night lighting, accent lighting.</li> <li>4. Scented oil heating.</li> <li>5. Teapot/food warmer.</li> <li>6. As gift choice.</li> <li>7. Others.</li> </ol> |
| The Features of products | <ol> <li>Decorative_glass candle holders from high quality.</li> <li>Eco-friendly.</li> <li>Meet ASTM test.</li> <li>Customization service.</li> </ol>                                                                                                                                 |