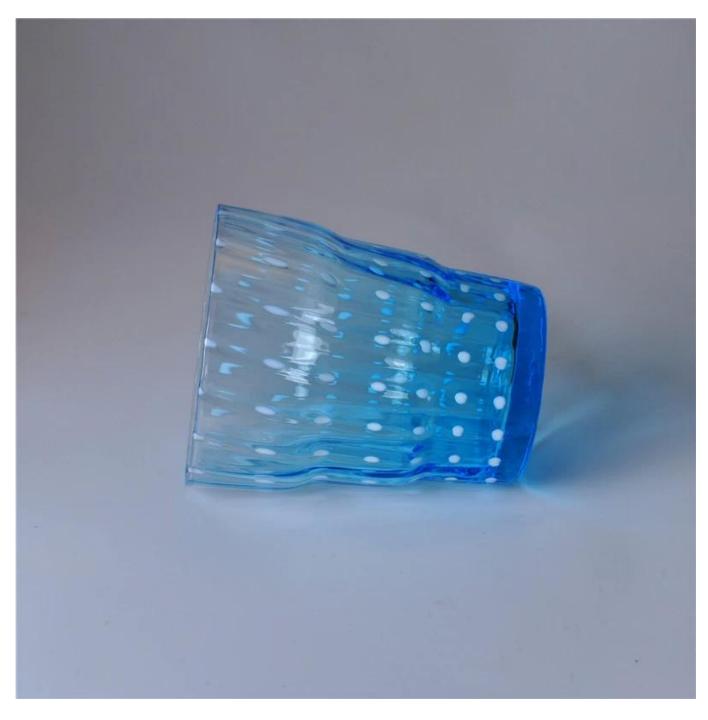

# **Bule Color Mouth Blown Glass Candle Jar**

| Product Details          |                                                                                                                                                                                                                                                                                        |
|--------------------------|----------------------------------------------------------------------------------------------------------------------------------------------------------------------------------------------------------------------------------------------------------------------------------------|
| ltem number.             | SGLYP16031119                                                                                                                                                                                                                                                                          |
| Material                 | Glass & Paint                                                                                                                                                                                                                                                                          |
| Craft & Deep processing  | Mouth Blown                                                                                                                                                                                                                                                                            |
| Sample time              | <ol> <li>5 days if there is a form and size of the glass candle holder.</li> <li>15 days, if you need a new shape and size of the glass candle holder.</li> </ol>                                                                                                                      |
| Main usages              | <ol> <li>1.As Votive candle holders.</li> <li>2. Decoration in home, wedding,hotel,restaurant, party, banquet</li> <li>3. Night lighting, accent lighting.</li> <li>4. Scented oil heating.</li> <li>5. Teapot/food warmer.</li> <li>6. As gift choice.</li> <li>7. Others.</li> </ol> |
| The Features of products | <ol> <li>Decorative_glass candle holders from high quality.</li> <li>Eco-friendly.</li> <li>Meet ASTM test.</li> <li>Customization service.</li> </ol>                                                                                                                                 |