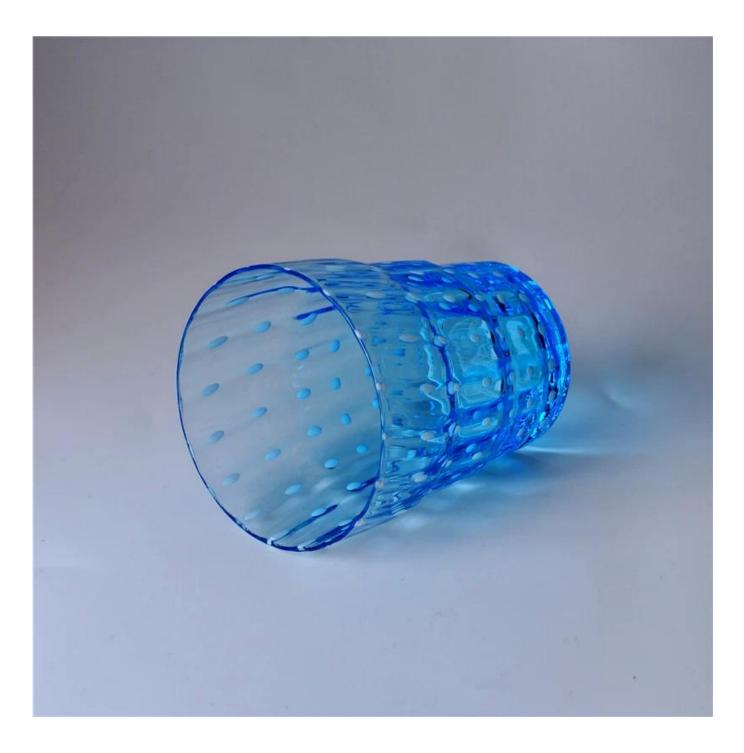

# **Bule Color Mouth Blown Glass Candle Jar**

| Product Details          |                                                                                                                                                                                                                                                                                        |
|--------------------------|----------------------------------------------------------------------------------------------------------------------------------------------------------------------------------------------------------------------------------------------------------------------------------------|
| ltem number.             | SGLYP16031119                                                                                                                                                                                                                                                                          |
| Material                 | Glass & Paint                                                                                                                                                                                                                                                                          |
| Craft & Deep processing  | Mouth Blown                                                                                                                                                                                                                                                                            |
| Sample time              | <ol> <li>5 days if there is a form and size of the glass candle holder.</li> <li>15 days, if you need a new shape and size of the glass candle holder.</li> </ol>                                                                                                                      |
| Main usages              | <ol> <li>1.As Votive candle holders.</li> <li>2. Decoration in home, wedding,hotel,restaurant, party, banquet</li> <li>3. Night lighting, accent lighting.</li> <li>4. Scented oil heating.</li> <li>5. Teapot/food warmer.</li> <li>6. As gift choice.</li> <li>7. Others.</li> </ol> |
| The Features of products | <ol> <li>Decorative_glass candle holders from high quality.</li> <li>Eco-friendly.</li> <li>Meet ASTM test.</li> <li>Customization service.</li> </ol>                                                                                                                                 |