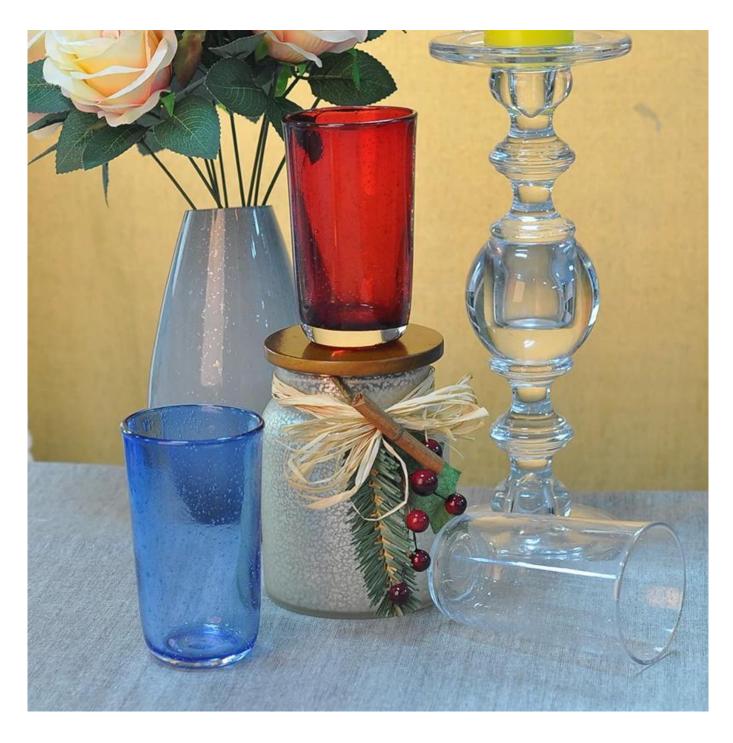

Company show:

Our factory:

Method of application:

- 1. Using it under guide of the adult.
- 2. Washing it with clean or boiling water before usage.
- 3. No touching the rim of glass cup,try to take the bottom or the handle of it.