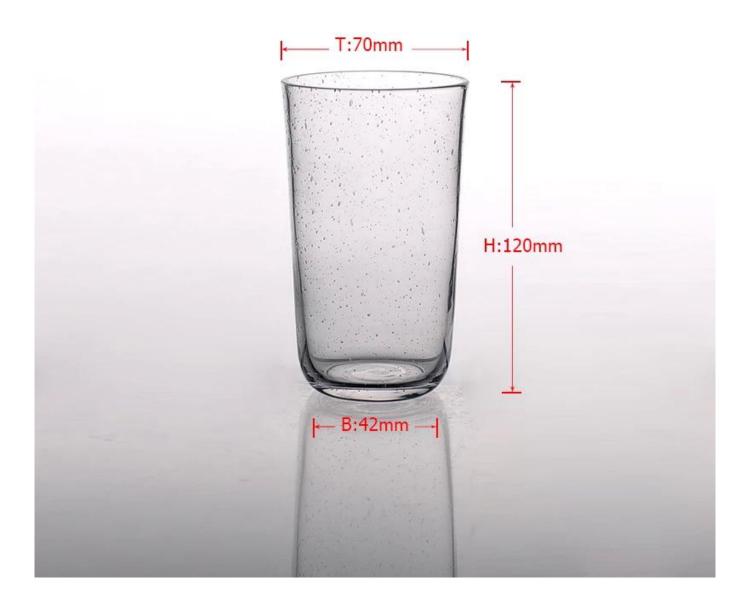

|
| Product Features | 1. Suitable for used in pub, hotel, restaurants, home,etc 2. Professional Q/C for quality control 3. Competitive price and quality 4. Meet FDA test and food grade                                                                                                                                             |
| For your choices | 1. Any logo printing on the glass body 2. Any color painted, frost, electroplate, pattern laser carver for the finish 3. Special package like shrink wrap, color gift box, white gift box etc 4. Open new mould for the glass, wood, plastic or metal as you like 5. Different size and shapes meet your needs |



























Company show:













Our factory:











Method of application:

- 1. Using it under guide of the adult.
- 2. Washing it with clean or boiling water before usage.
- 3. No touching the rim of glass cup,try to take the bottom or the handle of it.

## **Cautions:**

- 1. Beer, red wine, white wine, beverage or hot water not be too full.
- 2. To avoid to hurt your children's hand, please put it in the place where they can't reach.
- 3. Avoid dropping ,Collision and strong impact.
- 4. Not available for microwave oven.
- 5. To prevent it from cracking, do not put it over open fire directly.

## **FAQ**

For more information, please visit our website: www.okcandle.com