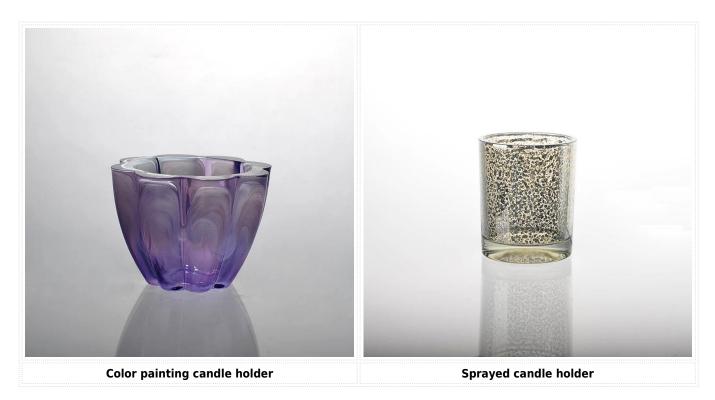

| Item No.         | SGLYP15010503-1                                                                                                                                                                                                                                                                                                |
|------------------|----------------------------------------------------------------------------------------------------------------------------------------------------------------------------------------------------------------------------------------------------------------------------------------------------------------|
| Material         | High white glass                                                                                                                                                                                                                                                                                               |
| Craft            | Machine press                                                                                                                                                                                                                                                                                                  |
| Samples time     | 5 days if at exit shaped and size of glass     15 days if need new shape or size of glass                                                                                                                                                                                                                      |
| Packing          | Normal packing, 24 or 36pcs into export carton,carton with cardboard divider                                                                                                                                                                                                                                   |
| Product Capacity | 500,000~1,000,000 pcs per month                                                                                                                                                                                                                                                                                |
| Delivery time    | Within 35 days after the sample and order confirmed                                                                                                                                                                                                                                                            |
| Payment terms    | 30% deposit by T/T in advance and the balance against the copy of B/L                                                                                                                                                                                                                                          |
| Shipment         | By sea,by air,by Express and your shipping agent is acceptable                                                                                                                                                                                                                                                 |
| Product Features | 1. Suitable for used in pub, hotel, restaurants, home,etc 2. Professional Q/C for quality control 3. Competitive price and quality 4. Meet FDA test and food grade                                                                                                                                             |
| For your choices | 1. Any logo printing on the glass body 2. Any color painted, frost, electroplate, pattern laser carver for the finish 3. Special package like shrink wrap, color gift box, white gift box etc 4. Open new mould for the glass, wood, plastic or metal as you like 5. Different size and shapes meet your needs |