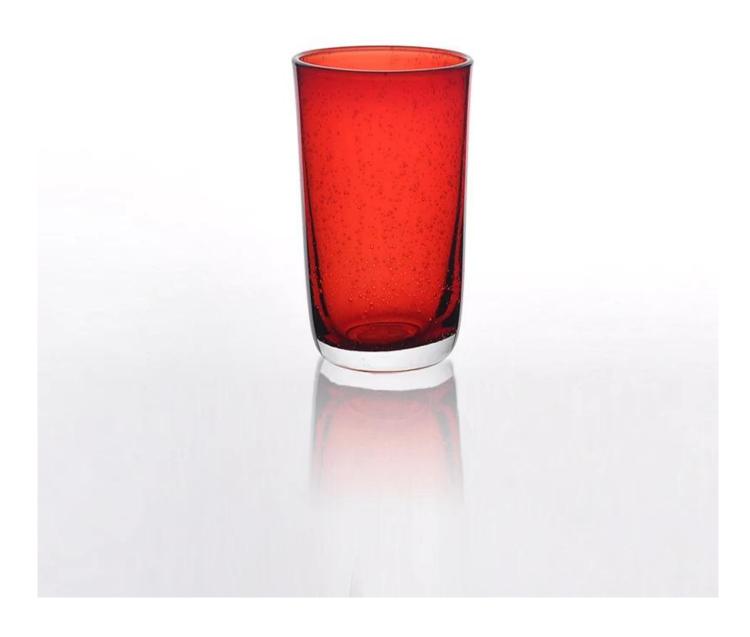

| Item No.         | SGLYP15010503-1                                                                                                                                                                                                                                                                                                |
|------------------|----------------------------------------------------------------------------------------------------------------------------------------------------------------------------------------------------------------------------------------------------------------------------------------------------------------|
| Material         | High white glass                                                                                                                                                                                                                                                                                               |
| Craft            | Machine press                                                                                                                                                                                                                                                                                                  |
| Samples time     | 5 days if at exit shaped and size of glass     15 days if need new shape or size of glass                                                                                                                                                                                                                      |
| Packing          | Normal packing, 24 or 36pcs into export carton,carton with cardboard divider                                                                                                                                                                                                                                   |
| Product Capacity | 500,000~1,000,000 pcs per month                                                                                                                                                                                                                                                                                |
| Delivery time    | Within 35 days after the sample and order confirmed                                                                                                                                                                                                                                                            |
| Payment terms    | 30% deposit by T/T in advance and the balance against the copy of B/L                                                                                                                                                                                                                                          |
| Shipment         | By sea,by air,by Express and your shipping agent is acceptable                                                                                                                                                                                                                                                 |
| Product Features | 1. Suitable for used in pub, hotel, restaurants, home,etc 2. Professional Q/C for quality control 3. Competitive price and quality 4. Meet FDA test and food grade                                                                                                                                             |
| For your choices | 1. Any logo printing on the glass body 2. Any color painted, frost, electroplate, pattern laser carver for the finish 3. Special package like shrink wrap, color gift box, white gift box etc 4. Open new mould for the glass, wood, plastic or metal as you like 5. Different size and shapes meet your needs |