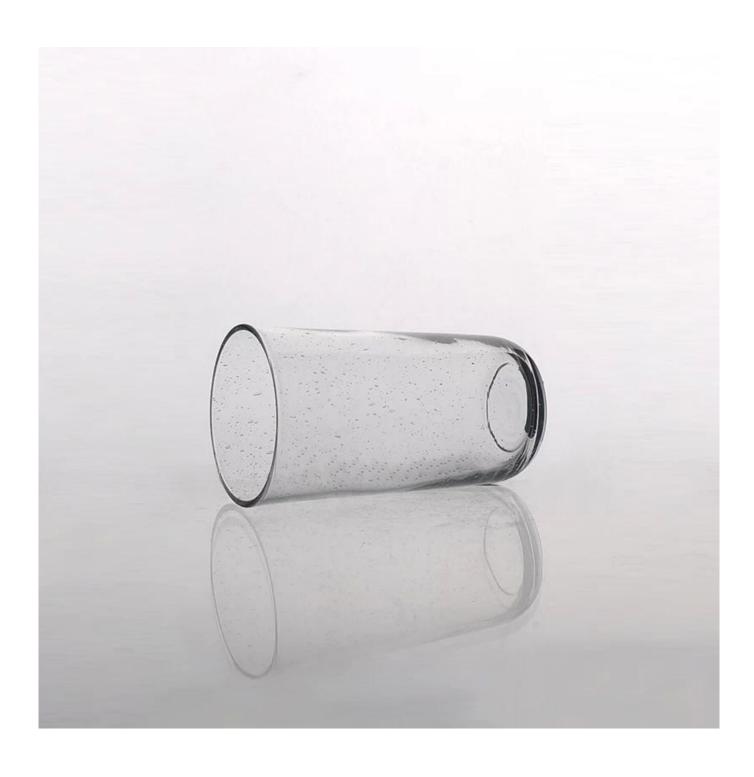

| Item No.         | SGLYP15010503-1                                                                                                                                                                                                                                                                                                |
|------------------|----------------------------------------------------------------------------------------------------------------------------------------------------------------------------------------------------------------------------------------------------------------------------------------------------------------|
| Material         | High white glass                                                                                                                                                                                                                                                                                               |
| Craft            | Machine press                                                                                                                                                                                                                                                                                                  |
| Samples time     | 5 days if at exit shaped and size of glass     15 days if need new shape or size of glass                                                                                                                                                                                                                      |
| Packing          | Normal packing, 24 or 36pcs into export carton,carton with cardboard divider                                                                                                                                                                                                                                   |
| Product Capacity | 500,000~1,000,000 pcs per month                                                                                                                                                                                                                                                                                |
| Delivery time    | Within 35 days after the sample and order confirmed                                                                                                                                                                                                                                                            |
| Payment terms    | 30% deposit by T/T in advance and the balance against the copy of B/L                                                                                                                                                                                                                                          |
| Shipment         | By sea,by air,by Express and your shipping agent is acceptable                                                                                                                                                                                                                                                 |
| Product Features | 1. Suitable for used in pub, hotel, restaurants, home,etc 2. Professional Q/C for quality control 3. Competitive price and quality 4. Meet FDA test and food grade                                                                                                                                             |
| For your choices | 1. Any logo printing on the glass body 2. Any color painted, frost, electroplate, pattern laser carver for the finish 3. Special package like shrink wrap, color gift box, white gift box etc 4. Open new mould for the glass, wood, plastic or metal as you like 5. Different size and shapes meet your needs |