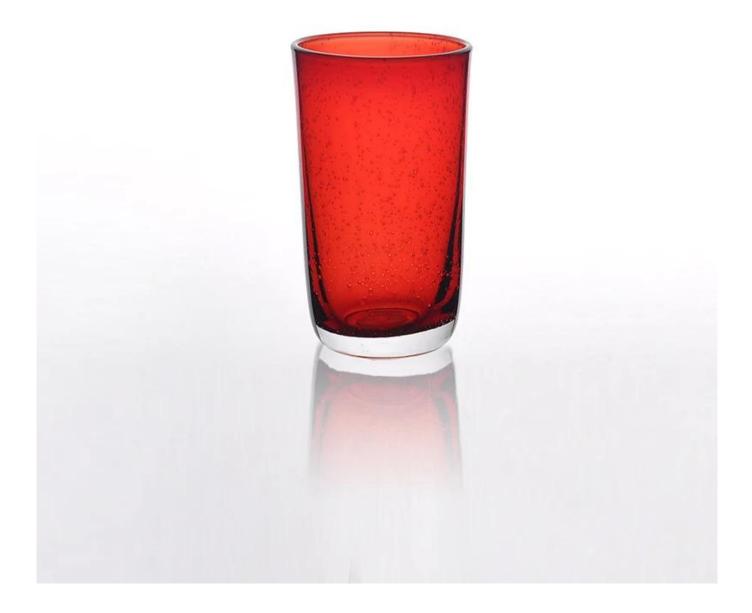

## Product detail:

5

SUNNY

| ltem No.         | SGLYP15010503                                                                                                                                                                                                                                                                                                                                           |
|------------------|---------------------------------------------------------------------------------------------------------------------------------------------------------------------------------------------------------------------------------------------------------------------------------------------------------------------------------------------------------|
| Material         | High white glass                                                                                                                                                                                                                                                                                                                                        |
| Craft            | Machine press                                                                                                                                                                                                                                                                                                                                           |
| Samples time     | <ol> <li>5 days if at exit shaped and size of glass</li> <li>15 days if need new shape or size of glass</li> </ol>                                                                                                                                                                                                                                      |
| Packing          | Normal packing, 24 or 36pcs into export carton, carton with cardboard divider                                                                                                                                                                                                                                                                           |
| Product Capacity | 500,000~1,000,000 pcs per month                                                                                                                                                                                                                                                                                                                         |
| Delivery time    | Within 35 days after the sample and order confirmed                                                                                                                                                                                                                                                                                                     |
| Payment terms    | 30% deposit by T/T in advance and the balance against the copy of B/L                                                                                                                                                                                                                                                                                   |
| Shipment         | By sea,by air,by Express and your shipping agent is acceptable                                                                                                                                                                                                                                                                                          |
| Product Features | <ol> <li>Suitable for used in pub, hotel, restaurants, home,etc</li> <li>Professional Q/C for quality control</li> <li>Competitive price and quality</li> <li>Meet FDA test and food grade</li> </ol>                                                                                                                                                   |
| For your choices | <ol> <li>Any logo printing on the glass body</li> <li>Any color painted, frost, electroplate, pattern laser carver for the finish</li> <li>Special package like shrink wrap, color gift box, white gift box etc</li> <li>Open new mould for the glass, wood, plastic or metal as you like</li> <li>Different size and shapes meet your needs</li> </ol> |