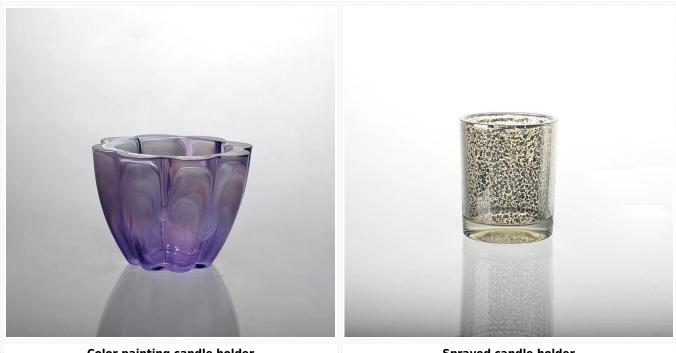

|
| Product Features | <ol> <li>Suitable for used in pub, hotel, restaurants, home,etc</li> <li>Professional Q/C for quality control</li> <li>Competitive price and quality</li> <li>Meet FDA test and food grade</li> </ol>                                                                                                                                                   |
| For your choices | <ol> <li>Any logo printing on the glass body</li> <li>Any color painted, frost, electroplate, pattern laser carver for the finish</li> <li>Special package like shrink wrap, color gift box, white gift box etc</li> <li>Open new mould for the glass, wood, plastic or metal as you like</li> <li>Different size and shapes meet your needs</li> </ol> |



















Color painting candle holder

Sprayed candle holder











# Our factory:





### Certification:







Method of application:

- 1. Using it under guide of the adult.
- 2. Washing it with clean or boiling water before usage.
- 3. No touching the rim of glass cup, try to take the bottom or the handle of it.

#### **Cautions:**

- 1. Beer, red wine, white wine, beverage or hot water not be too full.
- 2. To avoid to hurt your children's hand, please put it in the place where they can't reach.
- 3. Avoid dropping ,Collision and strong impact.
- 4. Not available for microwave oven.
- 5. To prevent it from cracking, do not put it over open fire directly.

#### FAQ

For more information, please visit our website: www.okcandle.com