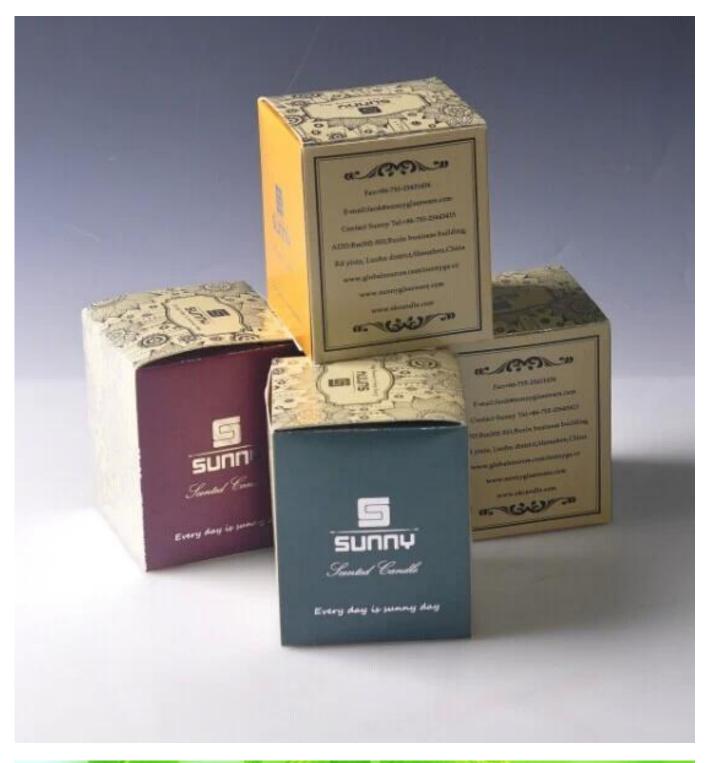

t Features | <ol> <li>Suitable for used in pub, hotel, restaurants, home,etc</li> <li>Professional Q/C for quality control</li> <li>Competitive price and quality</li> <li>Meet FDA test and food grade</li> </ol>                                                                                                                                                   |
| For your choices | <ol> <li>Any logo printing on the glass body</li> <li>Any color painted, frost, electroplate, pattern laser carver for the finish</li> <li>Special package like shrink wrap, color gift box, white gift box etc</li> <li>Open new mould for the glass, wood, plastic or metal as you like</li> <li>Different size and shapes meet your needs</li> </ol> |



















Color painting candle holder

Sprayed candle holder











# Our factory:





### Certification:







Method of application:

- 1. Using it under guide of the adult.
- 2. Washing it with clean or boiling water before usage.
- 3. No touching the rim of glass cup, try to take the bottom or the handle of it.

#### **Cautions:**

- 1. Beer, red wine, white wine, beverage or hot water not be too full.
- 2. To avoid to hurt your children's hand, please put it in the place where they can't reach.
- 3. Avoid dropping ,Collision and strong impact.
- 4. Not available for microwave oven.
- 5. To prevent it from cracking, do not put it over open fire directly.

#### FAQ

For more information, please visit our website: www.okcandle.com