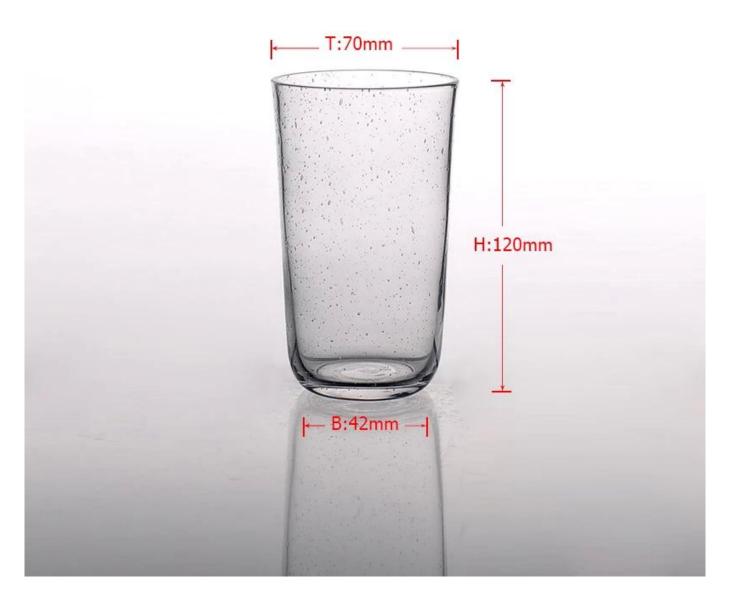

## Product detail:

5

SUNNY

| ltem No.         | SGLYP15010503                                                                                                                                                                                                                                                                                                                                           |
|------------------|---------------------------------------------------------------------------------------------------------------------------------------------------------------------------------------------------------------------------------------------------------------------------------------------------------------------------------------------------------|
| Material         | High white glass                                                                                                                                                                                                                                                                                                                                        |
| Craft            | Machine press                                                                                                                                                                                                                                                                                                                                           |
| Samples time     | <ol> <li>5 days if at exit shaped and size of glass</li> <li>15 days if need new shape or size of glass</li> </ol>                                                                                                                                                                                                                                      |
| Packing          | Normal packing, 24 or 36pcs into export carton, carton with cardboard divider                                                                                                                                                                                                                                                                           |
| Product Capacity | 500,000~1,000,000 pcs per month                                                                                                                                                                                                                                                                                                                         |
| Delivery time    | Within 35 days after the sample and order confirmed                                                                                                                                                                                                                                                                                                     |
| Payment terms    | 30% deposit by T/T in advance and the balance against the copy of B/L                                                                                                                                                                                                                                                                                   |
| Shipment         | By sea,by air,by Express and your shipping agent is acceptable                                                                                                                                                                                                                                                                                          |
| Product Features | <ol> <li>Suitable for used in pub, hotel, restaurants, home,etc</li> <li>Professional Q/C for quality control</li> <li>Competitive price and quality</li> <li>Meet FDA test and food grade</li> </ol>                                                                                                                                                   |
| For your choices | <ol> <li>Any logo printing on the glass body</li> <li>Any color painted, frost, electroplate, pattern laser carver for the finish</li> <li>Special package like shrink wrap, color gift box, white gift box etc</li> <li>Open new mould for the glass, wood, plastic or metal as you like</li> <li>Different size and shapes meet your needs</li> </ol> |