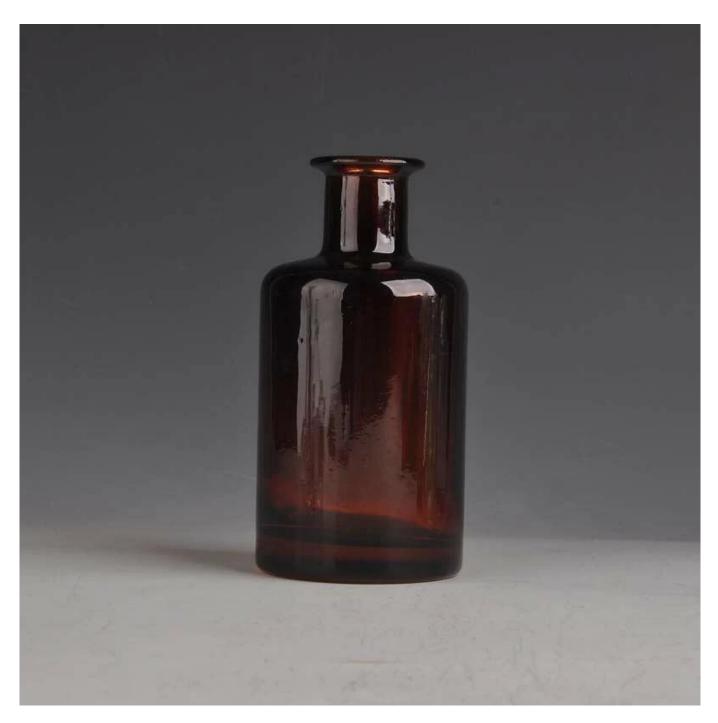

Product Details:

| Item No.         | SGRX11                                                                                                                                                                                                                                                                                                                                                       |
|------------------|--------------------------------------------------------------------------------------------------------------------------------------------------------------------------------------------------------------------------------------------------------------------------------------------------------------------------------------------------------------|
| Material         | Brown glass                                                                                                                                                                                                                                                                                                                                                  |
| process          | Machine made                                                                                                                                                                                                                                                                                                                                                 |
| Samples time     | 1. 5 days if at exit shaped and size of glass.                                                                                                                                                                                                                                                                                                               |
|                  | 2. 15 days if need new shape or size of glass.                                                                                                                                                                                                                                                                                                               |
| Packing          | Normal packing,48pcs per carton                                                                                                                                                                                                                                                                                                                              |
| Product Capacity | 500,000~1,000,000 pcs per month                                                                                                                                                                                                                                                                                                                              |
| Delivery time    | Within 35 days after the sample and order confirmed                                                                                                                                                                                                                                                                                                          |
| Payment terms    | 30% deposit by T/T in advance and the balance against the copy of B/L                                                                                                                                                                                                                                                                                        |
| Shipment         | By sea, by air, by Express and your shipping agent is acceptable                                                                                                                                                                                                                                                                                             |
| Product Features | <ol> <li>S Machine product .</li> <li>Professional Q/C for quality control .</li> <li>Competitive price and quality.</li> <li>Soonest shipment.</li> </ol>                                                                                                                                                                                                   |
| For your choose  | <ol> <li>Any logo printing on the glass body.</li> <li>Any color painted, frost, electroplate ,pattern laser carver for the finish.</li> <li>Special package like shrink wrap, color gift box, white gift box etc.</li> <li>Open new mould for the glass, wood, plastic or metal as you like.</li> <li>Different size and shapes meet your needs.</li> </ol> |

## **Product Photo:**

Company Show:

Factory Show:

For more color glass oil bottle or any glassware

please visit our website: http://www.okcandle.com/

Or here may help you know more about us[]FAQ